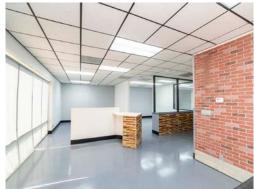

## **HIGHLIGHTS**

- ±6,006 SF Total Availability, Divisible to ±4,700 SF
- Divisible to Two (2) Units
- 14' Clear Height
- Two (2) Ground-Level Doors
- Quiet, Well Maintained Business Park
- · Adjacent to Downtown Brea with Many Retail Amenities
- · Access to 57 Freeway via Imperial Highway

## PRICING SUMMARY

Asking Sales Price: \$2,000,000Asking Lease Rate: \$1.45/SF MG

**BUILDING SIZE** 

±6,006 SF

**CLOSE PROXIMITY** 

**DOWNTOWN BREA** 