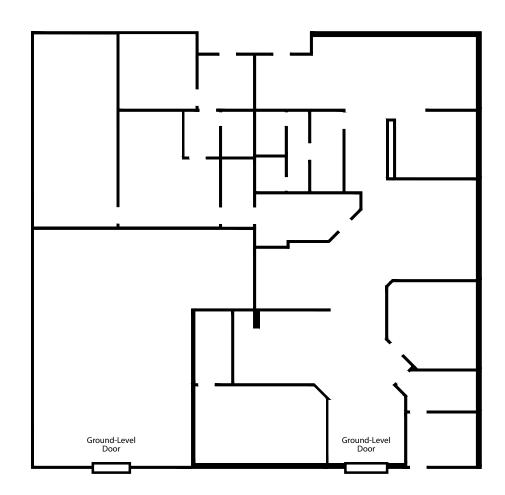

## **PROPERTY SITE PLAN**

\*NOT TO SCALE/ NOT EXACT

## **HIGHLIGHTS**

- ±6,006 SF Total Availability, Divisible to ±4,700 SF
- Divisible to Two (2) Units
- 14' Clear Height
- Two (2) Ground-Level Doors
- Quiet, Well Maintained Business Park
- · Adjacent to Downtown Brea with Many Retail Amenities
- · Access to 57 Freeway via Imperial Highway