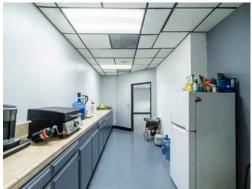

## **HIGHLIGHTS**

- ±6,006 SF Total Availability, Divisible to ±4,700 SF
- Divisible to Two (2) Units
- 14' Clear Height
- Two (2) Ground-Level Doors
- Quiet, Well Maintained Business Park
- · Adjacent to Downtown Brea with Many Retail Amenities
- · Access to 57 Freeway via Imperial Highway