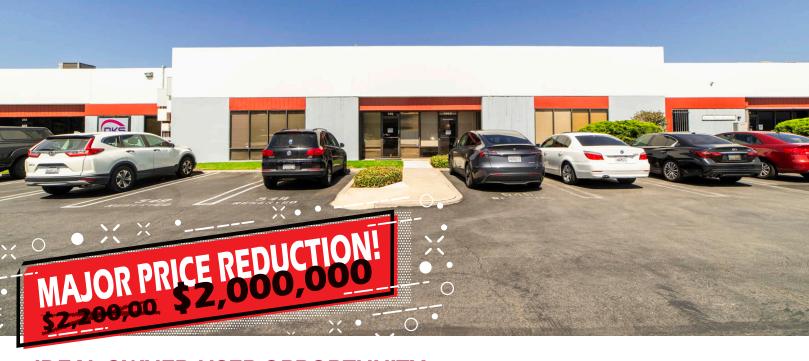

## INDUSTRIAL/COMMERCIAL CONDO FOR SALE OR LEASE

±6,006 SF

549 MERCURY LANE, BREA, CA 92821

# IDEAL OWNER-USER OPPORTUNITY COMMERCIAL AND LIGHT INDUSTRIAL USE

## PRICING SUMMARY

Asking Sales Price: \$2,000,000Asking Lease Rate: \$1.45/SF MG

**BUILDING SIZE** 

±6,006 SF

**CLOSE PROXIMITY** 

**DOWNTOWN BREA** 