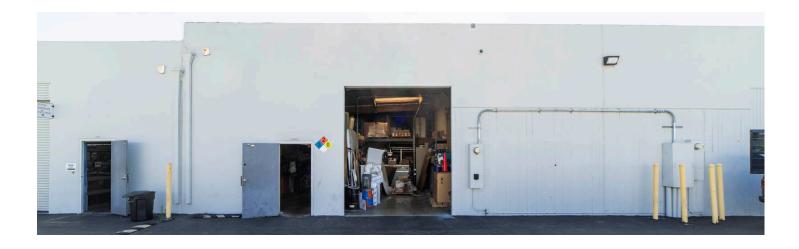

## **HIGHLIGHTS**

- ±6,006 SF Total Availability, Divisible to ±4,700 SF
- Divisible to Two (2) Units
- 14' Clear Height
- Two (2) Ground-Level Doors
- Quiet, Well Maintained Business Park
- · Adjacent to Downtown Brea with Many Retail Amenities
- · Access to 57 Freeway via Imperial Highway