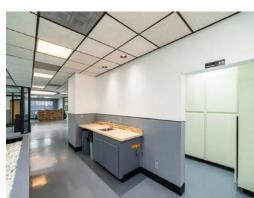

## **HIGHLIGHTS**

- ±6,006 SF Total Availability, Divisible to ±4,700 SF
- Divisible to Two (2) Units
- 14' Clear Height
- Two (2) Ground-Level Doors
- Quiet, Well Maintained Business Park
- · Adjacent to Downtown Brea with Many Retail Amenities
- · Access to 57 Freeway via Imperial Highway