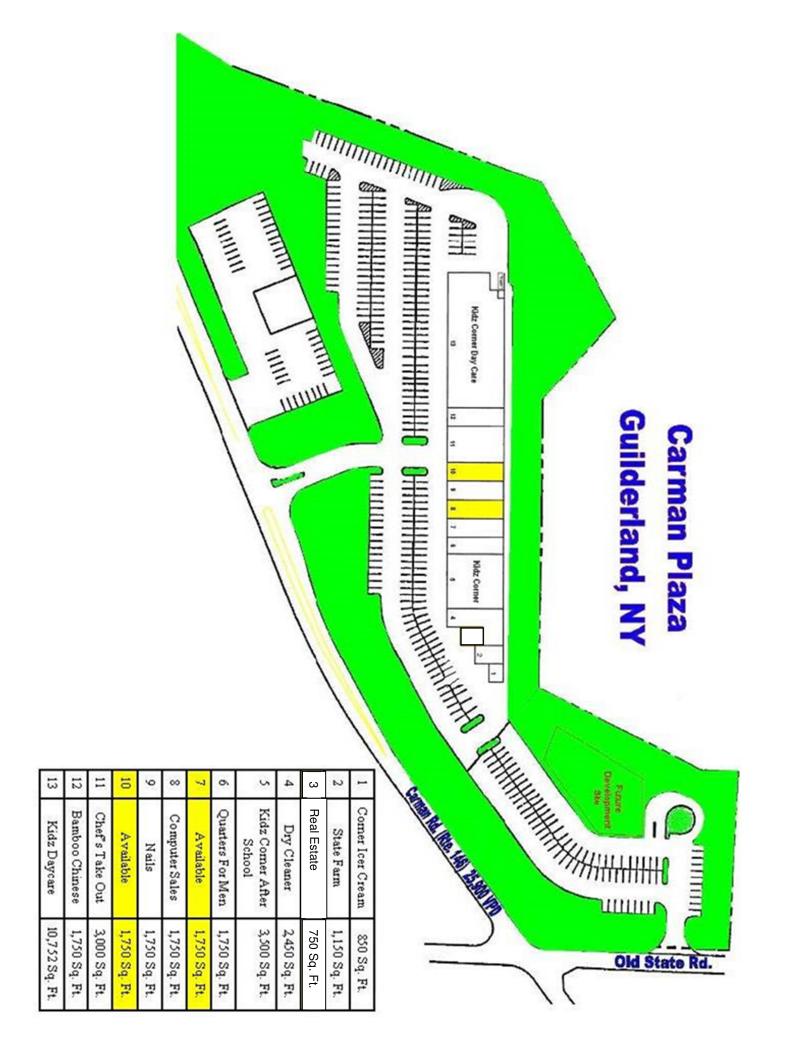

| SPACE: RETAIL   OFFICE               | AVAILABILITY:       |                     |                      |                      |
|--------------------------------------|---------------------|---------------------|----------------------|----------------------|
| Medical, Office, Finance Co., Retail | 1,750/ 1,750Sq. Ft. |                     |                      |                      |
| DETAILS: \$12.00 NNN                 | Population:         | <b>1mi</b><br>4,619 | <b>3mi</b><br>17,761 | <b>5mi</b><br>78,967 |
| <b>Traffic:</b> 25,900 +/- VPD       | HHI:                | \$95,043            | \$82,019             | \$69,928             |