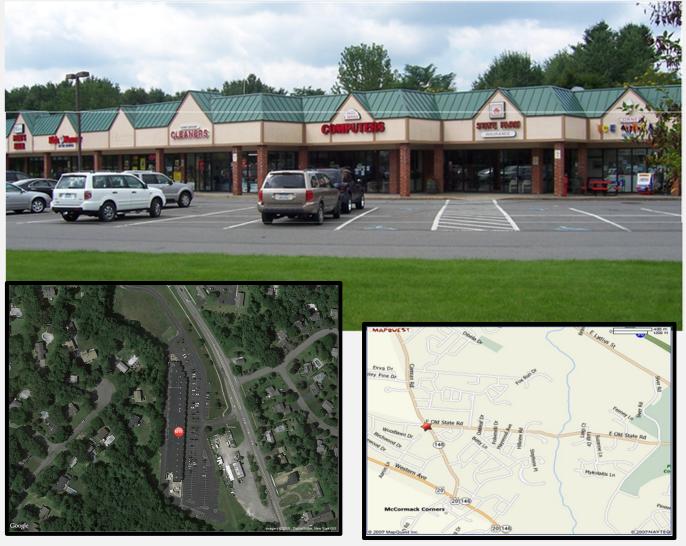

## For Lease

Carman Plaza 3770 Carman Rd Guilderland NY

## Carman Plaza

Great Neighborhood Shopping Center located on the Guilderland/ Rotterdam NY border. Property would be ideal for retail service uses, office, or other retail related service! Excellent visibility, accessibility, and Parking.