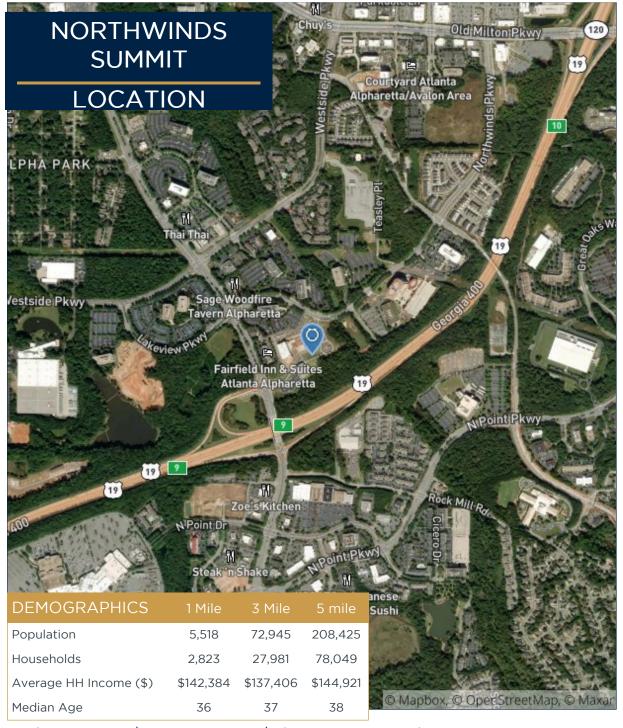

## **Property Information:**

Northwinds Summit is a premier mixed-use development incorporating 120k SF of retail, 4M SF of office, 1000 apartments and a 300 key hotel.

- Premier master planned, mixed use development
- Captive audience with office workers, residents and hotel guests
- Abundant outdoor amenity space for patio seating and gathering places
- Walkable destination on the Alpha-Loop, Alpharetta's own version of the Beltline
- Alpha-Loop will connect the development with Downtown Alpharetta, Avalon, Big Creek Trail, and Path400
- Ample parking within adjacent deck and onstreet spaces
- Designated, signalized entrance on Haynes Bridge Road