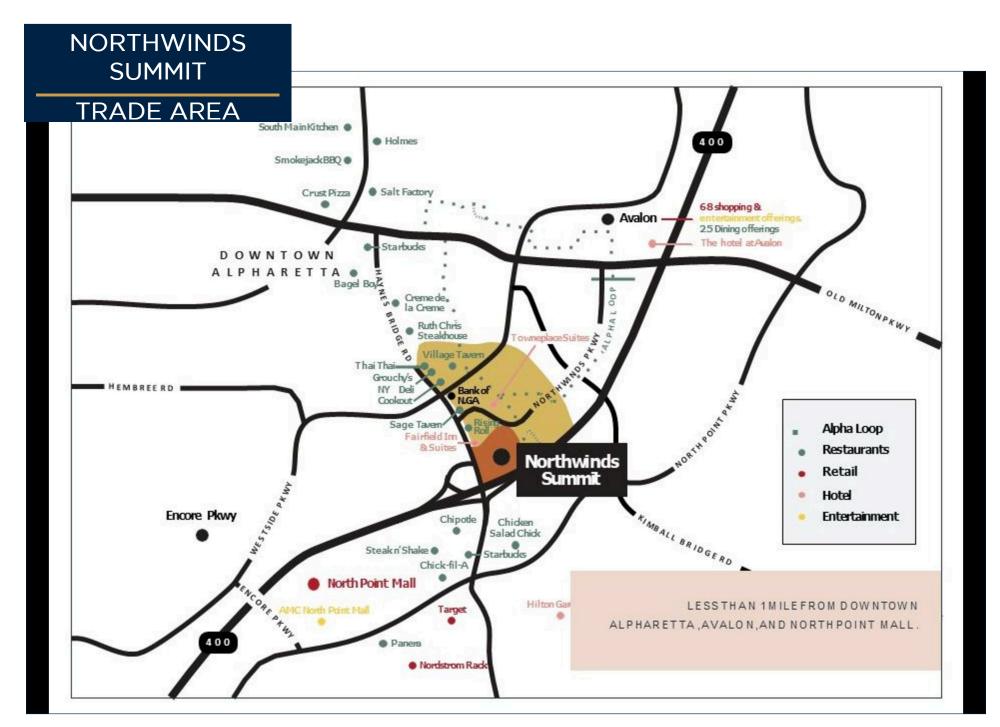

## **Property Information:**

Northwinds Summit is a premier mixed-use development incorporating 120k SF of retail, 4M SF of office, 1000 apartments and a 300 key hotel.

- Premier master planned, mixed use development
- Captive audience with office workers, residents and hotel guests
- Abundant outdoor amenity space for patio seating and gathering places
- Walkable destination on the Alpha-Loop, Alpharetta's own version of the Beltline
- Alpha-Loop will connect the development with Downtown Alpharetta, Avalon, Big Creek Trail, and Path400
- Ample parking within adjacent deck and onstreet spaces
- Designated, signalized entrance on Haynes Bridge Road