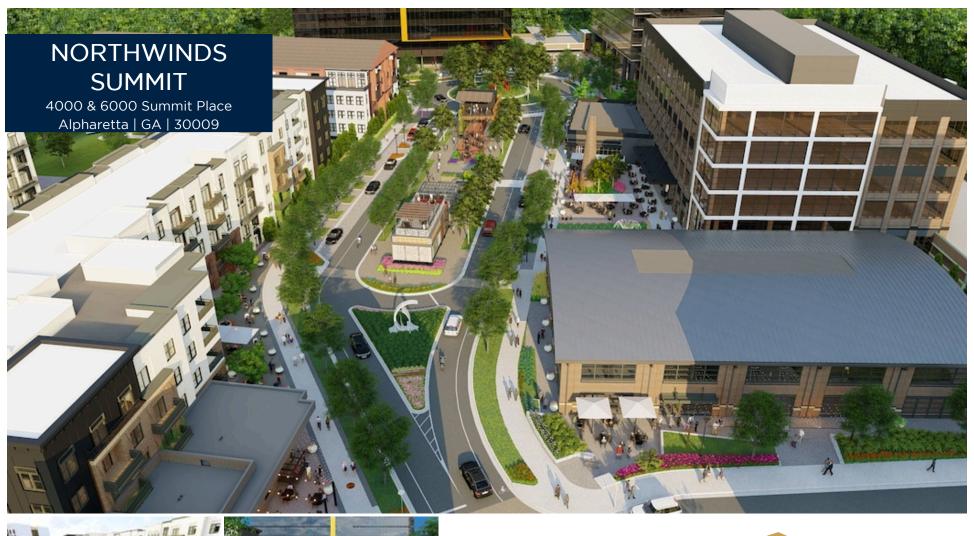

## NORTHWINDS SUMMIT SITE PLAN

## **Property Information:**

Northwinds Summit is a premier mixed-use development incorporating 120k SF of retail, 4M SF of office, 1000 apartments and a 300 key hotel.

- Premier master planned, mixed use development
- Captive audience with office workers, residents and hotel guests
- Abundant outdoor amenity space for patio seating and gathering places
- Walkable destination on the Alpha-Loop, Alpharetta's own version of the Beltline
- Alpha-Loop will connect the development with Downtown Alpharetta, Avalon, Big Creek Trail, and Path400
- Ample parking within adjacent deck and onstreet spaces
- Designated, signalized entrance on Haynes Bridge Road