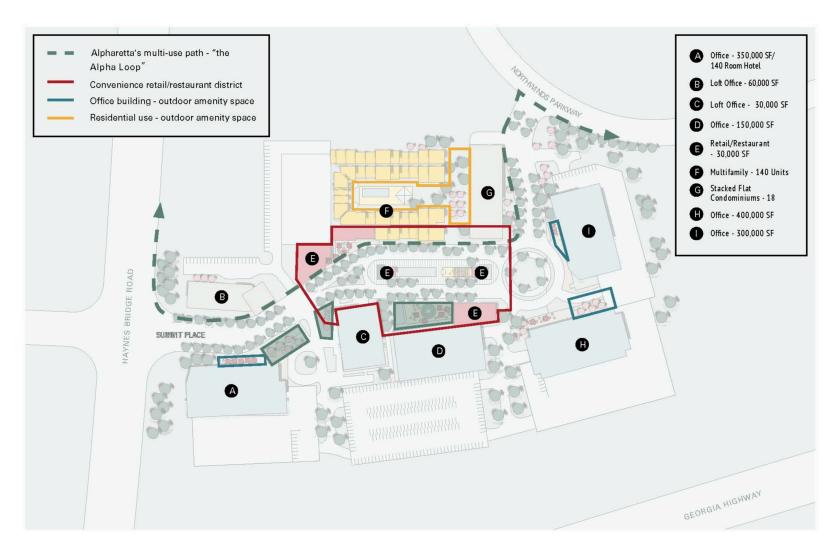

## NORTHWINDS SUMMIT SITE PLAN

## **Property Information:**

Northwinds Summit is a premier mixed-use development incorporating 120k SF of retail, 4M SF of office, 1000 apartments and a 300 key hotel.

- Premier master planned, mixed use development
- Captive audience with office workers, residents and hotel guests
- Abundant outdoor amenity space for patio seating and gathering places
- Walkable destination on the Alpha-Loop, Alpharetta's own version of the Beltline
- Alpha-Loop will connect the development with Downtown Alpharetta, Avalon, Big Creek Trail, and Path400
- Ample parking within adjacent deck and onstreet spaces
- Designated, signalized entrance on Haynes Bridge Road