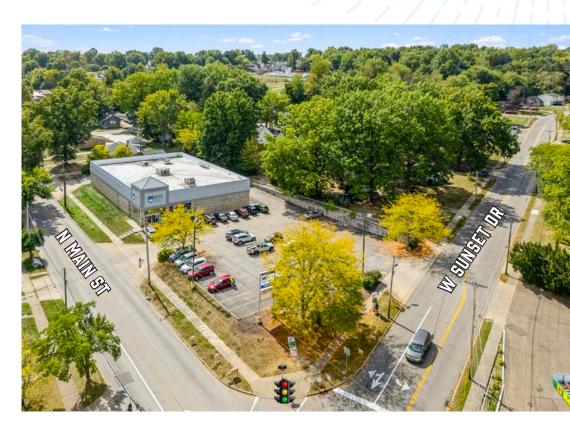

# FORMER RITE AID AVAILABLE!

155 N MAIN ST, RITTMAN, OHIO 44270



FOR LEASE 11,342 SF | 1.02 AC

#### **Kevin Moss**

First Vice President 216 363 6453 kevin.moss@cbre.com

#### CBRE, Inc.

950 Main Ave, Suite 200 Cleveland, Ohio 44113 www.cbre.us



#### THE OPPORTUNITY

- Freestanding 11,342 SF former Rite Aid available for lease on 1.02 AC
- The site is located at main/main in the heart of Rittman at a signalized intersection with 10k+ VPD
- Neighboring tenants include IGA, Burger King, Dollar Tree, Dollar General and more!
- The market has an average household income of \$98,872 in a 10 minute drive time
- The market is conveniently positioned in close proximity to Medina, Wadsworth and Akron regional trade areas
- Zoned C2 Central Business District



### QUICK STATS - 20 MINUTE DRIVE RADIUS



DAYTIME POPULATION

122,952



POPULATION

141,627



HOUSEHOLDS

57,017



POPULATION 25 & OVER

99,737



AVG. HOUSEHOLD INCOME

\$102,500

## **DIMENSIONS**



## **AERIAL VIEW**



## **AERIAL VIEW**



#### **DEMOGRAPHICS**

|                                          | 10 MIN    | 20 MIN    | 30 MIN    |
|------------------------------------------|-----------|-----------|-----------|
| 2024 Population - Current Year Estimate  | 21,302    | 141,627   | 511,868   |
| 2024 Daytime Population                  | 18,202    | 122,952   | 538,833   |
| 2024 Households - Current Year Estimate  | 8,550     | 57,017    | 213,113   |
| 2024 Average Household Income            | \$98,872  | \$102,500 | \$93,669  |
| 2029 Average Household Income Projec