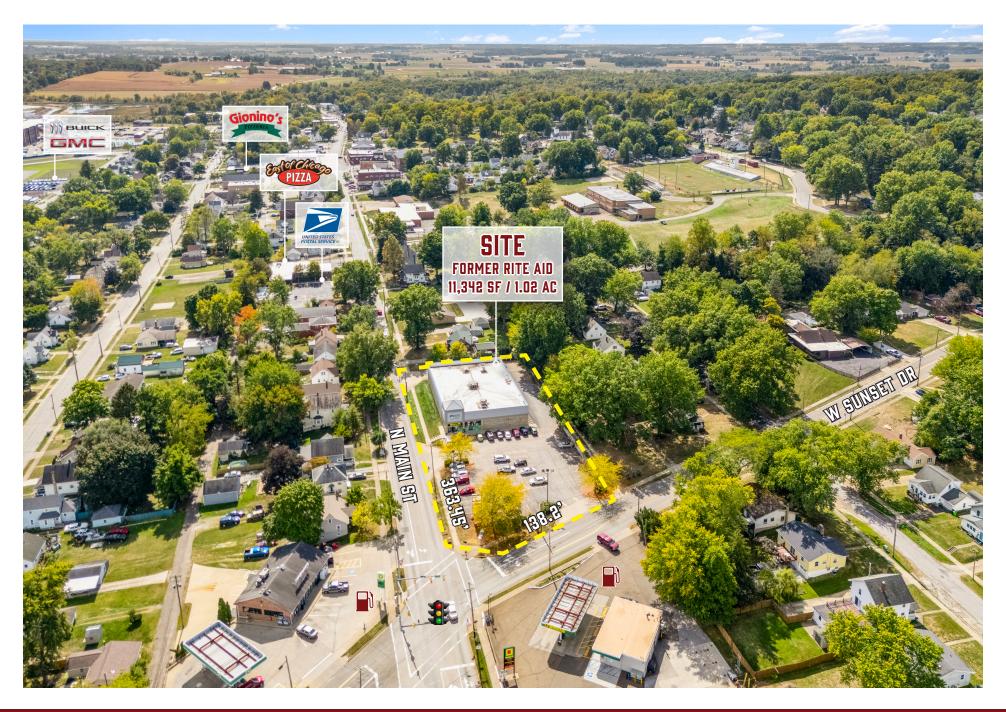

eveland, Ohio 44113 www.cbre.us



#### THE OPPORTUNITY

- Freestanding 11,342 SF former Rite Aid available for lease on 1.02 AC
- The site is located at main/main in the heart of Rittman at a signalized intersection with 10k+ VPD
- Neighboring tenants include IGA, Burger King, Dollar Tree, Dollar General and more!
- The market has an average household income of \$98,872 in a 10 minute drive time
- The market is conveniently positioned in close proximity to Medina, Wadsworth and Akron regional trade areas
- Zoned C2 Central Business District



### QUICK STATS - 20 MINUTE DRIVE RADIUS



DAYTIME POPULATION

122,952



POPULATION

141,627



HOUSEHOLDS

57,017



POPULATION 25 & OVER

99,737



AVG. HOUSEHOLD INCOME

\$102,500

## **DIMENSIONS**



## **AERIAL VIEW**



## **AERIAL VIEW**



#### **DEMOGRAPHICS**

|                                          | 10 MIN    | 20 MIN    | 30 MIN    |
|------------------------------------------|-----------|-----------|-----------|
| 2024 Population - Current Year Estimate  | 21,302    | 141,627   | 511,868   |
| 2024 Daytime Population                  | 18,202    | 122,952   | 538,833   |
| 2024 Households - Current Year Estimate  | 8,550     | 57,017    | 213,113   |
| 2024 Average Household Income            | \$98,872  | \$102,500 | \$93,669  |
| 2029 Average Household Income Projection | \$113,079 | \$118,519 | \$108,816 |
| 2024 Median Household Income             | \$75,613  | \$77,400  | \$67,248  |
| 2024 Population Over 25                  | 14,843    | 99,737    | 358,678   |

#### CONTACT US

**Kevin Moss** 

First Vice