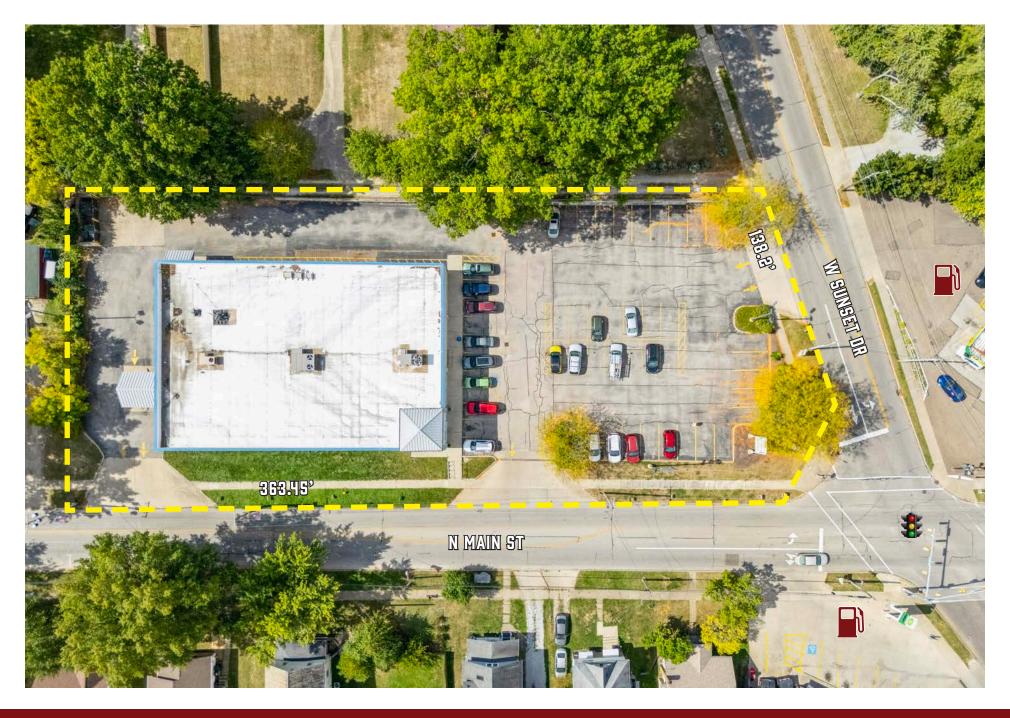

#### CBRE, Inc.

950 Main Ave, Suite 200 Cleveland, Ohio 44113 www.cbre.us



#### THE OPPORTUNITY

- Freestanding 11,342 SF former Rite Aid available for lease on 1.02 AC
- The site is located at main/main in the heart of Rittman at a signalized intersection with 10k+ VPD
- Neighboring tenants include IGA, Burger King, Dollar Tree, Dollar General and more!
- The market has an average household income of \$98,872 in a 10 minute drive time
- The market is conveniently positioned in close proximity to Medina, Wadsworth and Akron regional trade areas
- Zoned C2 Central Business District



### QUICK STATS - 20 MINUTE DRIVE RADIUS



DAYTIME POPULATION

122,952



POPULATION

141,627



HOUSEHOLDS

57,017



POPULATION 25 & OVER

99,737



AVG. HOUSEHOLD INCOME

\$102,500

## **DIMENSIONS**



## **AERIAL VIEW**



## **AERIAL VIEW**



#### **DEMOGRAPHICS**

|                                          | 10 MIN    | 20 MIN    | 30 MIN    |
|------------------------------------------|-----------|-----------|-----------|
| 2024 Population - Current Year Estimate  | 21,302    | 141,627   | 511,868   |
| 2024 Daytime Population                  | 18,202    | 122,952   | 538,833   |
| 2024 Households - Current Year Estimate  | 8,550     | 57,017    | 213,113   |
| 2024 Average Household Income            | \$98,872  | \$102,500 | \$93,669  |
| 2029 Average Household Income Projection | \$113,079 | \$118,519 | \$108,816 |
| 2024 Median Household Income             | \$75,613  | \$77,400  | \$67,248  |
| 2024 Population Over 25                  | 14,843    | 99,737    | 358,678   |

#