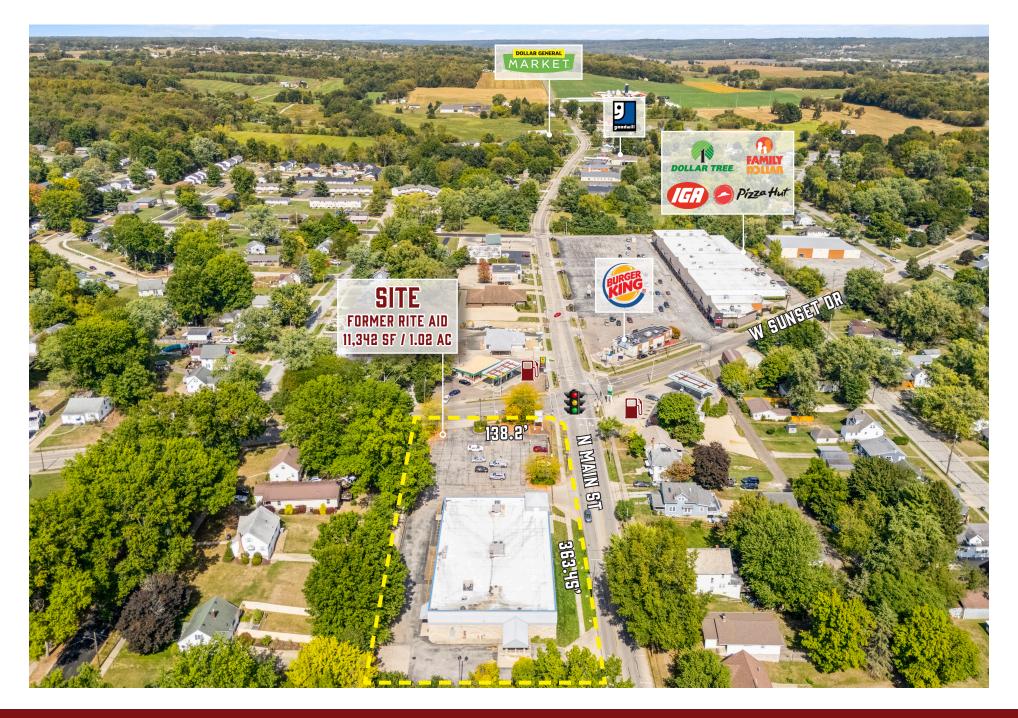

#### THE OPPORTUNITY

- Freestanding 11,342 SF former Rite Aid available for lease on 1.02 AC
- The site is located at main/main in the heart of Rittman at a signalized intersection with 10k+ VPD
- Neighboring tenants include IGA, Burger King, Dollar Tree, Dollar General and more!
- The market has an average household income of \$98,872 in a 10 minute drive time
- The market is conveniently positioned in close proximity to Medina, Wadsworth and Akron regional trade areas
- Zoned C2 Central Business District

## **AERIAL VIEW**