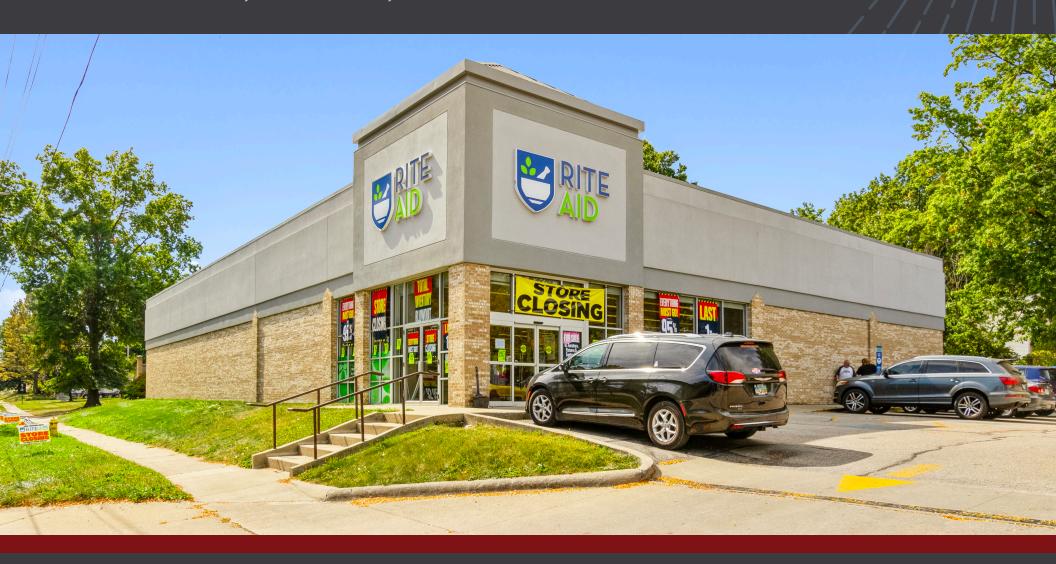

# FORMER RITE AID AVAILABLE!

155 N MAIN ST, RITTMAN, OHIO 44270

FOR LEASE 11,342 SF | 1.02 AC

#### THE OPPORTUNITY

- Freestanding 11,342 SF former Rite Aid available for lease on 1.02 AC
- The site is located at main/main in the heart of Rittman at a signalized intersection with 10k+ VPD
- Neighboring tenants include IGA, Burger King, Dollar Tree, Dollar General and more!
- The market has an average household income of \$98,872 in a 10 minute drive time
- The market is conveniently positioned in close proximity to Medina, Wadsworth and Akron regional trade areas
- Zoned C2 Central Business District