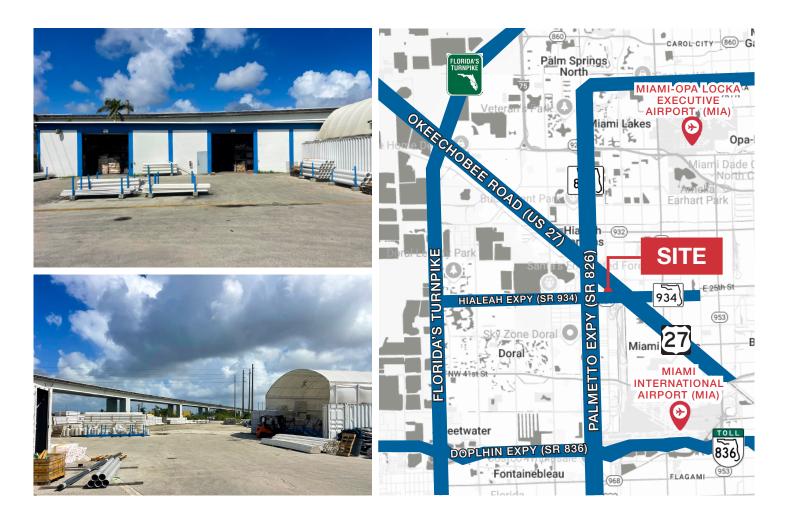

### **Property Features**

- 2.62-acre parcel with a 8,824-SF street level warehouse
- Great opportunity for user to build their own facility
- Existing lease through December 31st, 2028

### **Location Features**

- In the heart of the industrial hub, Medley, FL
- Excellent frontage on Milam Dairy Rd (SR 969)
- Great access to the Palmetto Expressway (SR 826), Hialeah Expressway (SR 934), and Okeechobee Road (US 27)