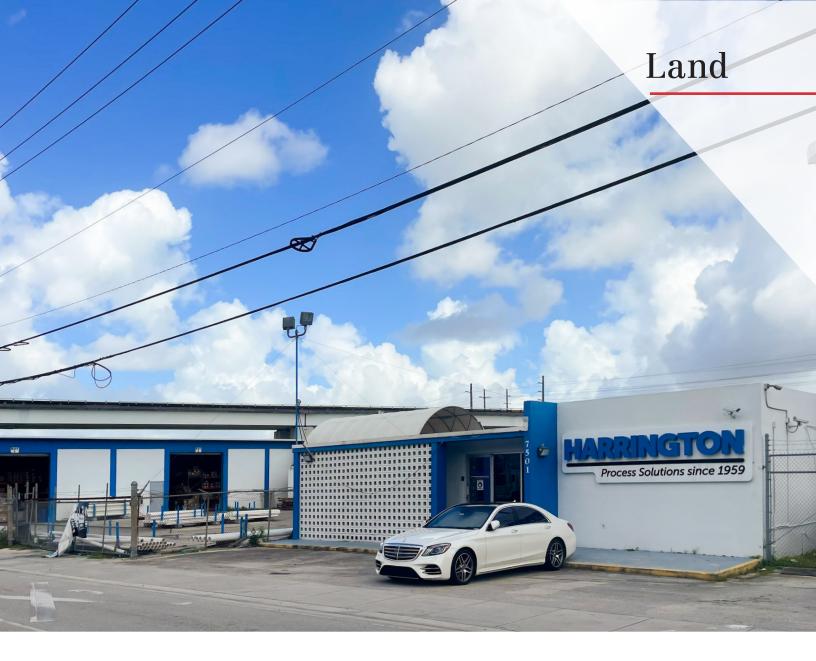

### **FOR SALE**

7501 NW 72nd Avenue | Medley, FL 33166

Building Size: 8,824 SF
Lot Size: 2.62 Acres
Sale Price: \$6,000,000.00

## **Medley Civil**

7501 NW 72nd Avenue | Medley, FL 33166

### **Property Features**

- 2.62-acre parcel with a 8,824-SF street level warehouse
- Great opportunity for user to build their own facility
- Existing lease through December 31st, 2028