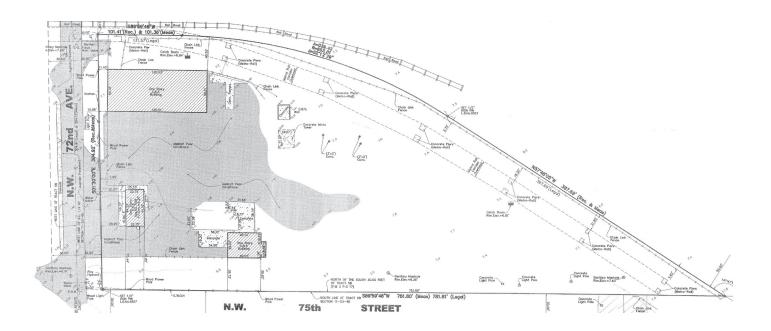

# Survey

7501 NW 72nd Avenue | Medley, FL 33166

Building Size: 8,824 SF Lot Size: 2.62 Acres