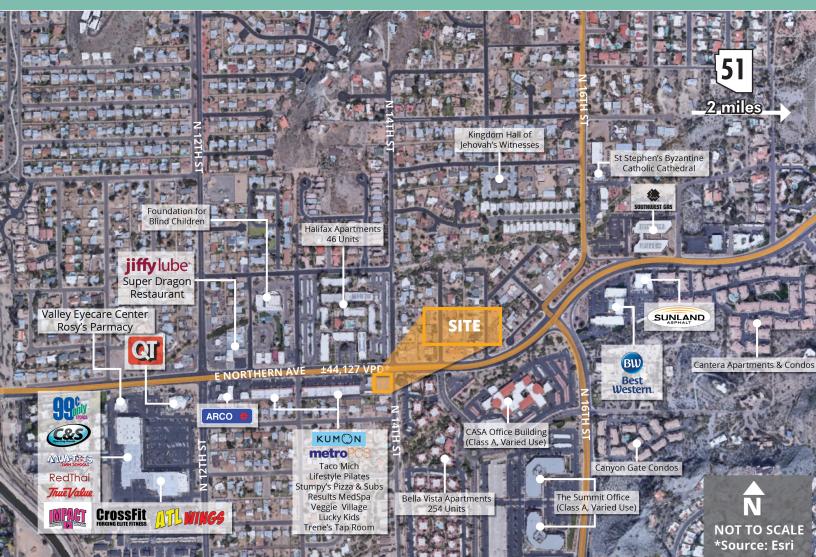

# 1379 E NORTHERN AVE PHOENIX, AZ 85020

#### INFILL LOT AVAILABLE

# PAD AVAILABLE

### **PROPERTY HIGHLIGHTS**

- + Infill Property
- + Zoned C-1 (Neighborhood Retail)
- + ±15,301 SF (0.35 Acres) Lot Size
- + Going to work side of the road to the 51 Freeway
- +2 miles via E Northern Ave to AZ-51 Freeway
- + Frontage on Northern Ave
- + High Traffic Count of ±44,127 VPD Passing in Front of Property (Source: Esri, 2012)