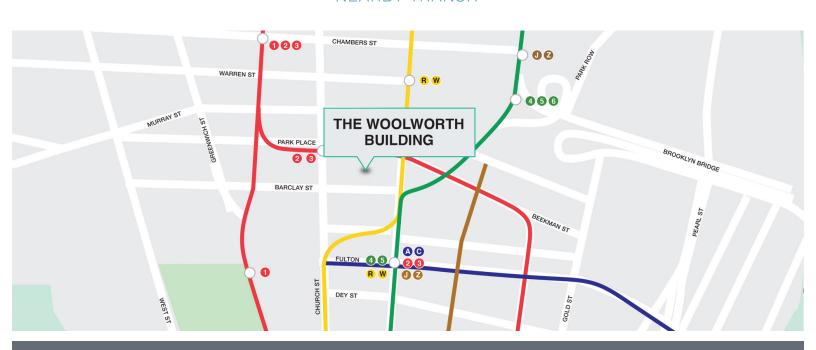

## THE LAWRENCE GROUP

45 BROADWAY, NEW YORK, NY 10006 • 212 363 3939 • TLGREALTY.COM

# 233 BROADWAY / WOOLWORTH BUILDING

FLOOR 26 28,098 Square Feet

## **BUILDING FEATURES**

- · Historic Iconic Building
- 24 Hour Access
- Security
- Bus Lines & Subway Nearby
- · Property Manager on Site
- · Restaurants in Building
- Nearby Attractions: Broadway
- · Nearby Banks: Chase Bank, Bank of America

# LISTING FEATURES

- Fabulous views and light
- · High end creative installation with concrete floors
- 13.5' ceilings
- · 16 Windowed offices
- 3 conference rooms







# THE LAWRENCE GROUP

45 BROADWAY, NEW YORK, NY 10006 • 212 363 3939 • TLGREALTY.COM



## **NEARBY TRANSIT**



FOR FURTHER INFORMATION PLEASE CONTACT: