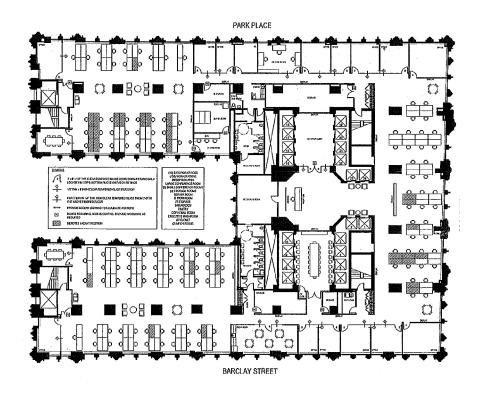

# 233 BROADWAY / WOOLWORTH BUILDING

FLOOR 26 28,098 Square Feet

# LISTING FEATURES

- Fabulous views and light
- · High end creative installation with concrete floors
- 13.5' ceilings
- · 16 Windowed offices
- 3 conference rooms