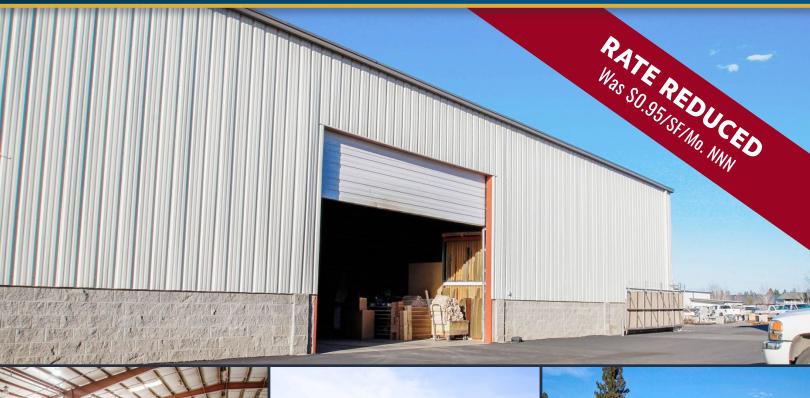

#### **HIGHLIGHTS**

- Space includes 9,600 SF warehouse, office space, and restroom
- One 22' x 16' roll up door on the south side and one 18' x 16' roll up door on the east side
- 28' peak height and 22' at the eves
- Located on SE 9th Street with access off 9th Street or Textron Drive
- Additional parking and yard space available in back

### **PROPERTY DETAILS**

**Avail. Space:** 9,850 SF

Lease Rate: \$0.95/SF/Mo. NNN \$0.65/SF/Mo. NNN

**CAMs:** Est. at \$0.13/SF/Mo.

**Bldg. Size:** 24,752 SF

**Zoning:** General Industrial (IG)

**Power:** 3 phase power to 400 amps