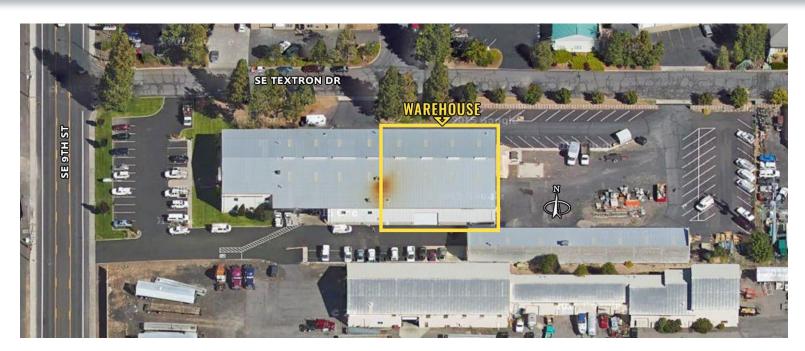

## Warehouse Space with Office and Restroom 110 SE 9th Street, Bend, OR 97702

#### **HIGHLIGHTS**

- Space includes 9,600 SF warehouse, office space, and restroom
- One 22' x 16' roll up door on the south side and one 18' x 16' roll up door on the east side
- 28' peak height and 22' at the eves
- Located on SE 9th Street with access off 9th Street or Textron Drive
- Additional parking and yard space available in back