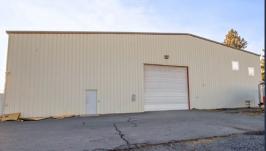

#### **HIGHLIGHTS**

- Space includes 9,600 SF warehouse, office space, and restroom
- One 22' x 16' roll up door on the south side and one 18' x 16' roll up door on the east side
- 28' peak height and 22' at the eves
- Located on SE 9th Street with access off 9th Street or Textron Drive
- Additional parking and yard space available in back