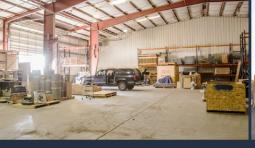

#### **HIGHLIGHTS**

- Space includes 9,600 SF warehouse, office space, and restroom
- One 22' x 16' roll up door on the south side and one 18' x 16' roll up door on the east side
- 28' peak height and 22' at the eves
- Located on SE 9th Street with access off 9th Street or Textron Drive
- Additional parking and yard space available in back