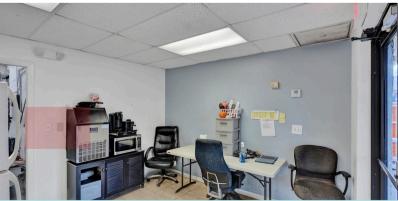

#### PROPERTY DESCRIPTION

7,700 SF warehouse on a spacious .60-acre lot with a securely fenced yard. Features include a 20' clear height twin-T roof, (6) 14' grade-level doors, (3) 12' grade-level doors, ample parking, and an air-conditioned office. Ideal for storage or operations needing versatile access and functionality. The property is conveniently located directly between I-95 and Florida's Turnpike South of Copans Rd and North of Atlantic Blvd. Only 5 minute and 1.6 miles away from Florida's Turnpike, 4 minutes and 1.3 miles away from I-95.