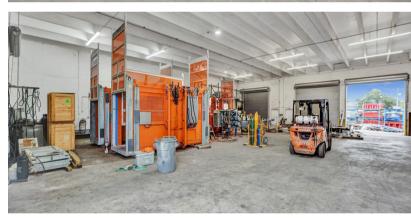

#### PROPERTY DESCRIPTION

7,700 SF warehouse on a spacious .60-acre lot with a securely fenced yard. Features include a 20' clear height twin-T roof, (6) 14' grade-level doors, (3) 12' grade-level doors, ample parking, and an air-conditioned office. Ideal for storage or operations needing versatile access and functionality. The property is conveniently located directly between I-95 and Florida's Turnpike South of Copans Rd and North of Atlantic Blvd. Only 5 minute and 1.6 miles away from Florida's Turnpike, 4 minutes and 1.3 miles away from I-95.

### **HIGHLIGHTS**

- 0.60 AC lot with securely fenced yard
- 20' Clear Twin T Roof
- Multiple grade level doors; (6) 14' & (3) 12'
- Ample Parking
- 4.5 years remaining on sublease
- Liberal I-1X Zoning