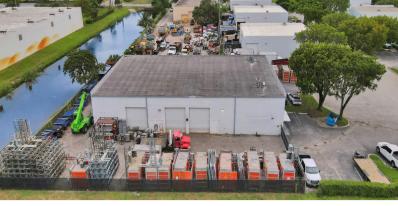

#### PROPERTY DESCRIPTION

7,700 SF warehouse on a spacious .60-acre lot with a securely fenced yard. Features include a 20' clear height twin-T roof, (6) 14' grade-level doors, (3) 12' grade-level doors, ample parking, and an air-conditioned office. Ideal for storage or operations needing versatile access and functionality. The property is conveniently located directly between I-95 and Florida's Turnpike South of Copans Rd and North of Atlantic Blvd. Only 5 minute and 1.6 miles away from Florida's Turnpike, 4 minutes and 1.3 miles away from I-95.

### **HIGHLIGHTS**

- 0.60 AC lot with securely fenced yard
- 20' Clear Twin T Roof
- Multiple grade level doors; (6) 14' & (3) 12'
- Ample Parking
- 4.5 years remaining on sublease
- Liberal I-1X Zoning