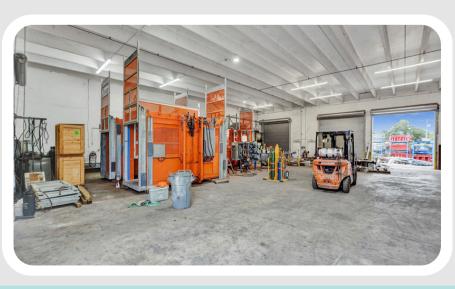

#### PROPERTY DESCRIPTION

7,700 SF warehouse on a spacious .60-acre lot with a securely fenced yard. Features include a 20' clear height twin-T roof, (6) 14' grade-level doors, (3) 12' grade-level doors, ample parking, and an air-conditioned office. Ideal for storage or operations needing versatile access and functionality. The property is conveniently located directly between I-95 and Florida's Turnpike South of Copans Rd and North of Atlantic Blvd. Only 5 minute and 1.6 miles away from Florida's Turnpike, 4 minutes and 1.3 miles away from I-95.

### **HIGHLIGHTS**

- 0.60 AC lot with securely fenced yard
- 20' Clear Twin T Roof
- Multiple grade level doors; (6) 14' & (3) 12'
- Ample Parking
- 4.5 years remaining on sublease
- Liberal I-1X Zoning