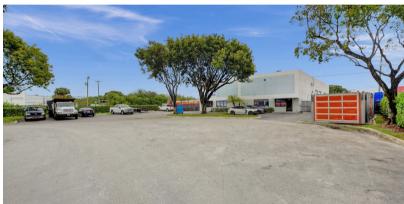

#### PROPERTY DESCRIPTION

7,700 SF warehouse on a spacious .60-acre lot with a securely fenced yard. Features include a 20' clear height twin-T roof, (6) 14' grade-level doors, (3) 12' grade-level doors, ample parking, and an air-conditioned office. Ideal for storage or operations needing versatile access and functionality. The property is conveniently located directly between I-95 and Florida's Turnpike South of Copans Rd and North of Atlantic Blvd. Only 5 minute and 1.6 miles away from Florida's Turnpike, 4 minutes and 1.3 miles away from I-95.

### **HIGHLIGHTS**

- 0.60 AC lot with securely fenced yard
- 20' Clear Twin T Roof
- Multiple grade level doors; (6) 14' & (3) 12'
- Ample Parking
- 4.5 years remaining on sublease
- Liberal I-1X Zoning