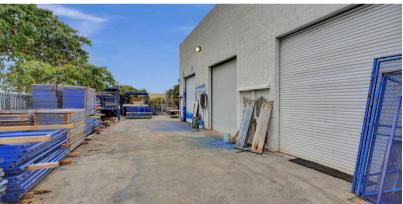

#### PROPERTY DESCRIPTION

7,700 SF warehouse on a spacious .60-acre lot with a securely fenced yard. Features include a 20' clear height twin-T roof, (6) 14' grade-level doors, (3) 12' grade-level doors, ample parking, and an air-conditioned office. Ideal for storage or operations needing versatile access and functionality. The property is conveniently located directly between I-95 and Florida's Turnpike South of Copans Rd and North of Atlantic Blvd. Only 5 minute and 1.6 miles away from Florida's Turnpike, 4 minutes and 1.3 miles away from I-95.

### **HIGHLIGHTS**

- 0.60 AC lot with securely fenced yard
- 20' Clear Twin T Roof
- Multiple grade level doors; (6) 14' & (3) 12'
- Ample Parking
- 4.5 years remaining on sublease
- Liberal I-1X Zoning