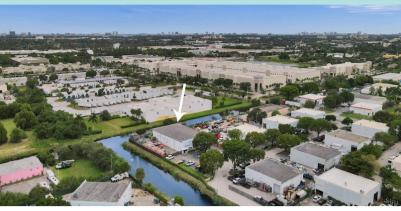

#### PROPERTY DESCRIPTION

7,700 SF warehouse on a spacious .60-acre lot with a securely fenced yard. Features include a 20' clear height twin-T roof, (6) 14' grade-level doors, (3) 12' grade-level doors, ample parking, and an air-conditioned office. Ideal for storage or operations needing versatile access and functionality. The property is conveniently located directly between I-95 and Florida's Turnpike South of Copans Rd and North of Atlantic Blvd. Only 5 minute and 1.6 miles away from Florida's Turnpike, 4 minutes and 1.3 miles away from I-95.