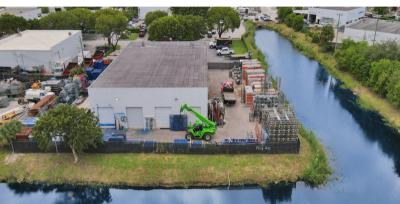

#### PROPERTY DESCRIPTION

7,700 SF warehouse on a spacious .60-acre lot with a securely fenced yard. Features include a 20' clear height twin-T roof, (6) 14' grade-level doors, (3) 12' grade-level doors, ample parking, and an air-conditioned office. Ideal for storage or operations needing versatile access and functionality. The property is conveniently located directly between I-95 and Florida's Turnpike South of Copans Rd and North of Atlantic Blvd. Only 5 minute and 1.6 miles away from Florida's Turnpike, 4 minutes and 1.3 miles away from I-95.

### **HIGHLIGHTS**

- 0.60 AC lot with securely fenced yard
- 20' Clear Twin T Roof
- Multiple grade level doors; (6) 14' & (3) 12'
- Ample Parking
- 4.5 years remaining on sublease
- Liberal I-1X Zoning