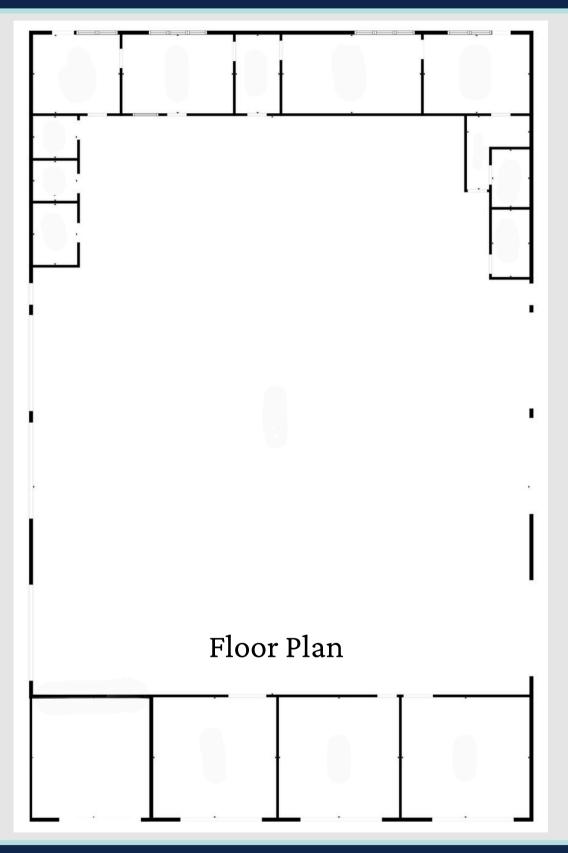

### **EXECUTIVE SUMMARY**

Property Type Industrial

Lease Terms Sublease

Lease Rate \$24/SF Gross

Space Available

+/-7,700 SF

**Parking Spaces** 

18 Spaces

#### PROPERTY DESCRIPTION

7,700 SF warehouse on a spacious .60-acre lot with a securely fenced yard. Features include a 20' clear height twin-T roof, (6) 14' grade-level doors, (3) 12' grade-level doors, ample parking, and an air-conditioned office. Ideal for storage or operations needing versatile access and functionality. The property is conveniently located directly between I-95 and Florida's Turnpike South of Copans Rd and North of Atlantic Blvd. Only 5 minute and 1.6 miles away from Florida's Turnpike, 4 minutes and 1.3 miles away from I-95.