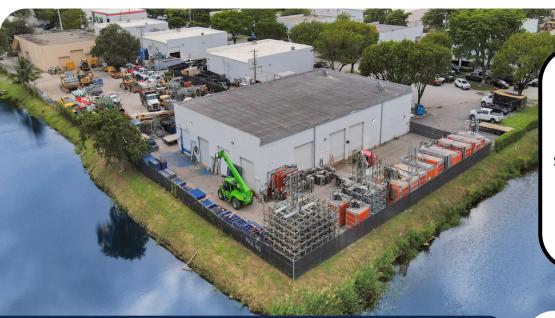

#### PROPERTY DESCRIPTION

7,700 SF warehouse on a spacious .60-acre lot with a securely fenced yard. Features include a 20' clear height twin-T roof, (6) 14' grade-level doors, (3) 12' grade-level doors, ample parking, and an air-conditioned office. Ideal for storage or operations needing versatile access and functionality. The property is conveniently located directly between I-95 and Florida's Turnpike South of Copans Rd and North of Atlantic Blvd. Only 5 minute and 1.6 miles away from Florida's Turnpike, 4 minutes and 1.3 miles away from I-95.

### **HIGHLIGHTS**

- 0.60 AC lot with securely fenced yard
- 20' Clear Twin T Roof
- Multiple grade level doors; (6) 14' & (3) 12'
- Ample Parking
- 4.5 years remaining on sublease
- Liberal I-1X Zoning