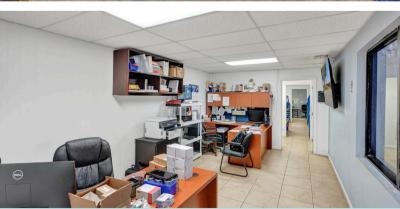

#### PROPERTY DESCRIPTION

7,700 SF warehouse on a spacious .60-acre lot with a securely fenced yard. Features include a 20' clear height twin-T roof, (6) 14' grade-level doors, (3) 12' grade-level doors, ample parking, and an air-conditioned office. Ideal for storage or operations needing versatile access and functionality. The property is conveniently located directly between I-95 and Florida's Turnpike South of Copans Rd and North of Atlantic Blvd. Only 5 minute and 1.6 miles away from Florida's Turnpike, 4 minutes and 1.3 miles away from I-95.