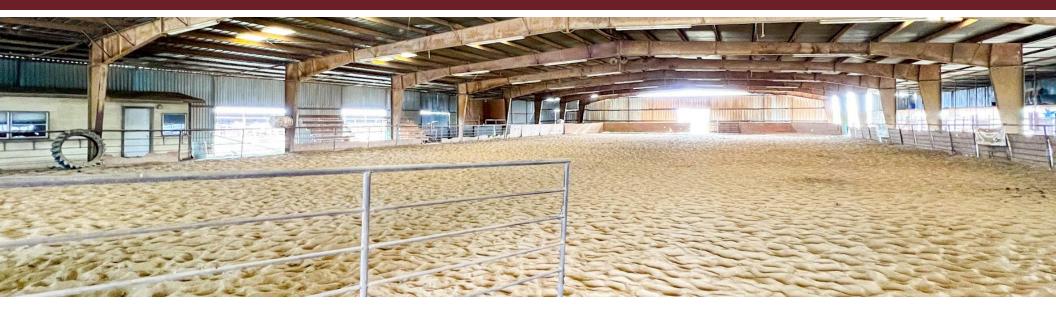

#### **Property Description**

Located at 4901 Eagle Pass Road, this unique industrial property offers a spacious and versatile setting for various operational needs. Spanning 15 acres with a total of 53,347 SF under roof, the property includes five structures, one of which is a two-bedroom home. Additionally, the site features animal stables, both indoor and outdoor dirt riding arenas, and fenced grazing yards.