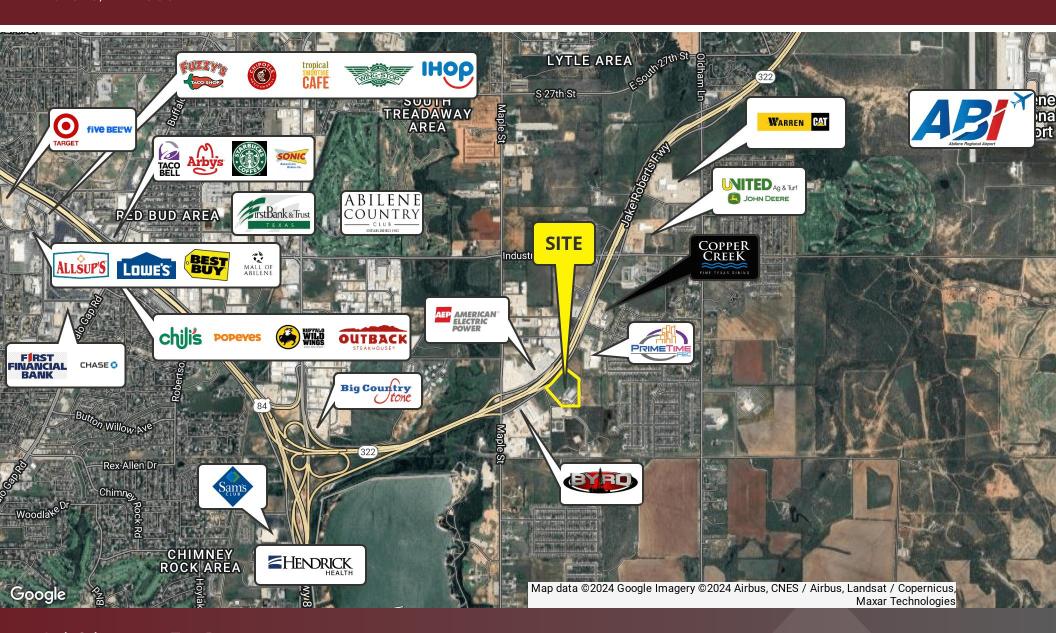

#### Location Description

Conveniently situated in South Abilene on Loop 322, this property provides excellent access to major transportation routes, making it an attractive option for land and industrial investors. The area is surrounded by residential, industrial, and retail developments including Byrd Oilfield Services, Warren CAT Machinery, John Deere, AEP Texas, PrimeTime Family Entertainment Center and Copper Creek Restaurant.