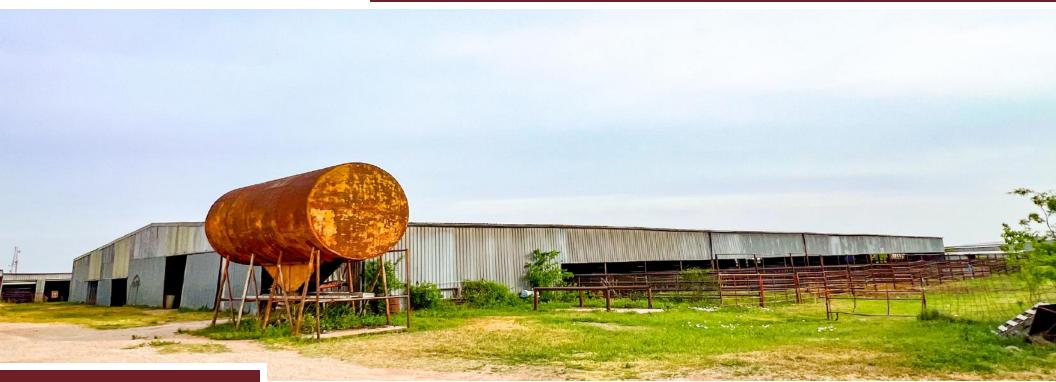

#### **Property Description**

Located at 4901 Eagle Pass Road, this unique industrial property offers a spacious and versatile setting for various operational needs. Spanning 15 acres with a total of 53,347 SF under roof, the property includes five structures, one of which is a two-bedroom home. Additionally, the site features animal stables, both indoor and outdoor dirt riding arenas, and fenced grazing yards.

#### **Property Highlights**

- Prime Location on Loop 322 | Easy Accessibility & Visibility
- Perimeter Fencing
- Built in 1983 | Zoned L1
- 2,073 SF Residence on Property; (2) Bedrooms