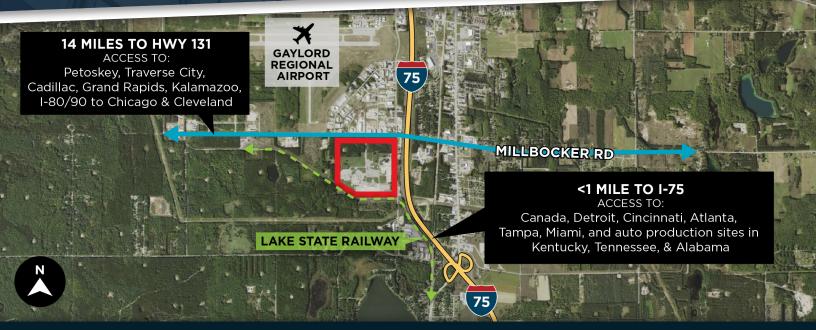

## **NEW BUILD-TO-SUIT, FOR SALE OR LEASE**

140 Acres – I-75 & Milbocker Road, Gaylord, Michigan





### 50,000 TO 2,000,000 SF | GAYLORD, MICHIGAN



### **PROPERTY FEATURES**

- Unparalleled 140-acre development site: all utilities available on-site
- Redundant power and fiber optics provided by both Great Lakes Energy and Consumers Energy, and backup power generation plant directly across Milbocker Road
- Potential for up to 100MV of electric service
- Electric Cost Below \$0.05/KW
- Rated Very Low in 2021 on FEMA's National Risk Index, scoring 6.85 on a scale of 100
- MEDC incentives available including grants, taxes abatements & development funds
- Strategically located for the aerospace industry in the "Space Harbor" zone between future Michigan Spaceports in Marquette and Oscoda, and across from Gaylord Regional Airport
- Zoned Industrial: Permitted uses include data processing,