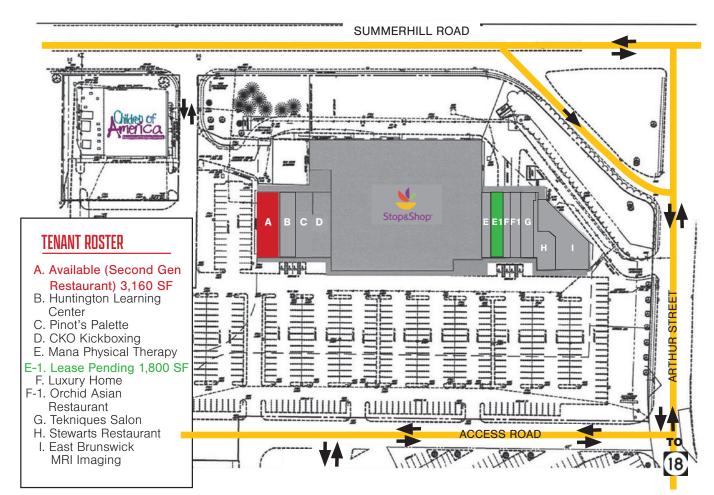

SUMMERHILL MARKETPLACE EAST BRUNSWICK, NEW JERSEY 3,160 SF FOR LEASE SECOND GEN. RESTAURANT

## SUMMERHILL MARKETPLACE

**GLA:** 78,608 SF **ZONING:** HC-3

**AVAILABLE:** 3,160 SF **TRAFFIC:** 58,478 VPD RT. 18

**RENT: CALL FOR QUOTE** 

**NNN:** \$8.30 PSF

**NOTES: • GROCERY ANCHORED NEIGHBORHOOD** 