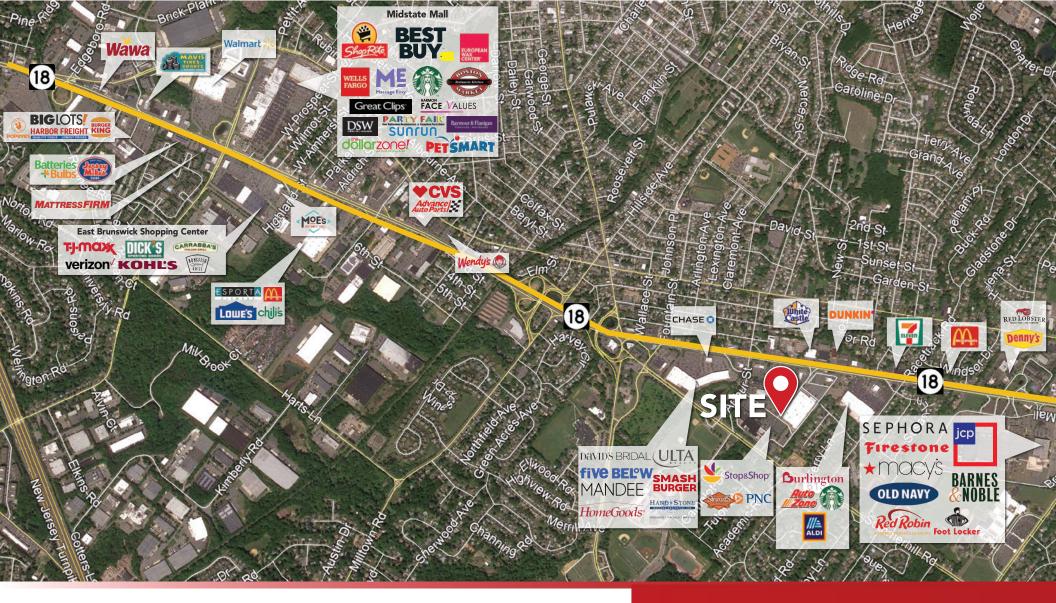

## SUMMERHILL MARKETPLACE

**GLA:** 78,608 SF **ZONING:** HC-3

**AVAILABLE:** 3,160 SF **TRAFFIC:** 58,478 VPD RT. 18

**RENT: CALL FOR QUOTE** 

**NNN:** \$8.30 PSF

**NOTES: • GROCERY ANCHORED NEIGHBORHOOD** 

**CENTER** 

 HIGHLY ACCESSIBLE LOCATION WITH MULTIPLE ACCESS POINTS FROM RT. 18

SITE INFORMATION

AND SUMMERHILL ROAD

TWO LARGE PYLON SIGNS

7,007 VPD SUMMERHILL

SUMMERHILL MARKETPLACE

SITE AERIAL

SUMMERHILL MARKETPLACE

MARKET AERIAL