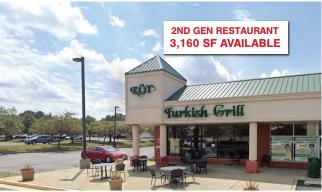

SUMMERHILL MARKETPLACE EAST BRUNSWICK, NEW JERSEY 3,160 SF FOR LEASE SECOND GEN. RESTAURANT