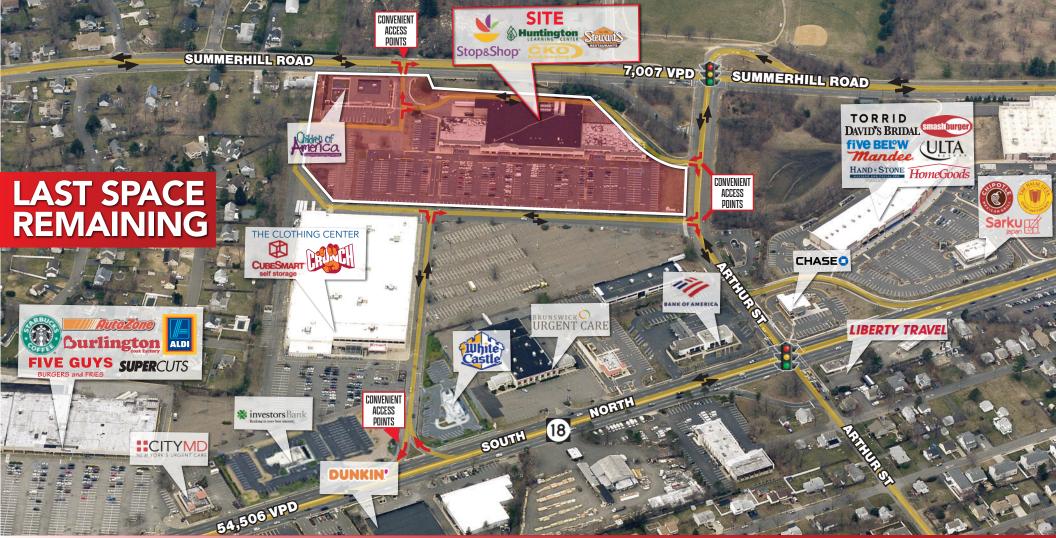

SUMMERHILL MARKETPLACE EAST BRUNSWICK, NEW JERSEY 3,160 SF FOR LEASE SECOND GEN. RESTAURANT

## SUMMERHILL MARKETPLACE

**GLA:** 78,608 SF **ZONING:** HC-3

**AVAILABLE:** 3,160 SF **TRAFFIC:** 58,478 VPD RT. 18

**RENT: CALL FOR QUOTE** 

**NNN:** \$8.30 PSF

**NOTES: • GROCERY ANCHORED NEIGHBORHOOD** 

**CENTER** 

 HIGHLY ACCESSIBLE LOCATION WITH MULTIPLE ACCESS POINTS FROM RT. 18

SITE INFORMATION

AND SUMMERHILL ROAD

TWO LARGE PYLON SIGNS

7,007 VPD SUMMERHILL

SUMMERHILL MARKETPLACE

SITE AERIAL