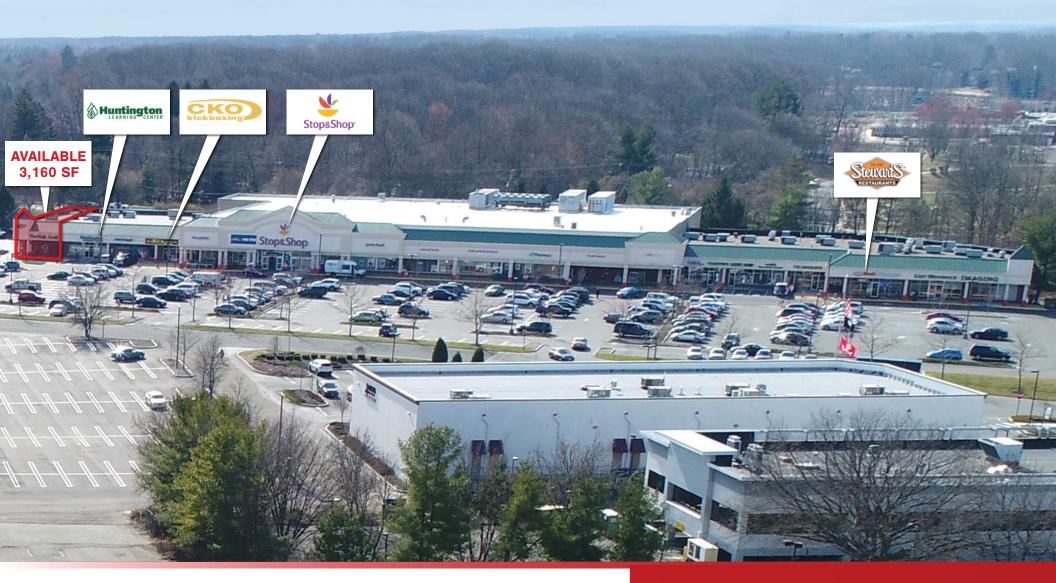

SUMMERHILL MARKETPLACE EAST BRUNSWICK, NEW JERSEY 3,160 SF FOR LEASE SECOND GEN. RESTAURANT

## **ALAN WALKER**

awalker@jefferyrealty.com

C: 732.485.9364











## SUMMERHILL MARKETPLACE

**GLA:** 78,608 SF **ZONING:** HC-3

**AVAILABLE:** 3,160 SF **TRAFFIC:** 58,478 VPD RT. 18

**RENT: CALL FOR QUOTE** 

**NNN:** \$8.30 PSF

**NOTES: • GROCERY ANCHORED NEIGHBORHOOD** 

**CENTER** 

 HIGHLY ACCESSIBLE LOCATION WITH MULTIPLE ACCESS POINTS FROM RT. 18

SITE INFORMATION

AND SUMMERHILL ROAD

TWO LARGE PYLON SIGNS





7,007 VPD SUMMERHILL



SUMMERHILL MARKETPLACE

SITE AERIAL







SUMMERHILL MARKETPLACE

MARKET AERIAL