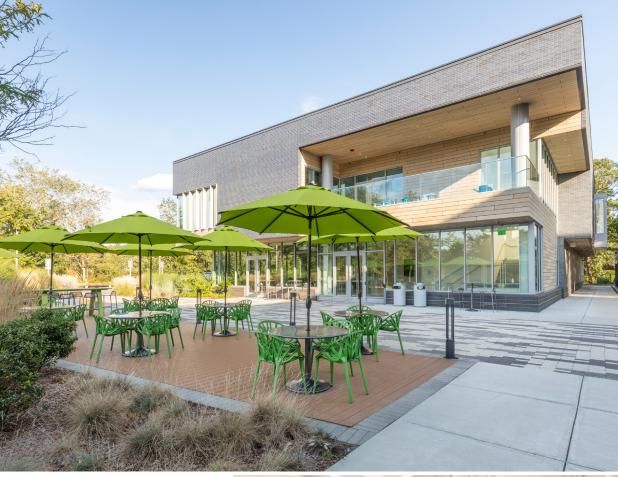

# THE CAFETERIA & CAFÉ

- Open daily from 7am-2pm serving breakfast and lunch
- Ample indoor and outdoor seating in a beautiful wooded setting
- Wide range of healthy options ranging from a prepared menu to grab and go items
- Conference center and team meeting space
- Catering available to NEBC tenants