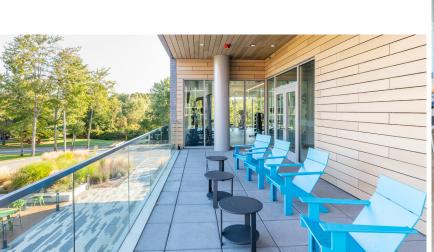

# THE CAFETERIA & CAFÉ

- Open daily from 7am-2pm serving breakfast and lunch
- Ample indoor and outdoor seating in a beautiful wooded setting
- Wide range of healthy options ranging from a prepared menu to grab and go items
- Conference center and team meeting space
- Catering available to NEBC tenants