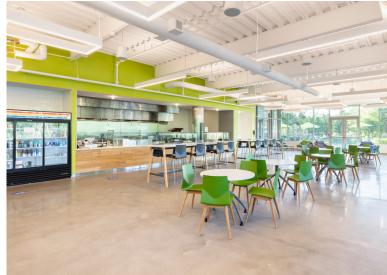

# THE CAFETERIA & CAFÉ

- Open daily from 7am-2pm serving breakfast and lunch
- Ample indoor and outdoor seating in a beautiful wooded setting
- Wide range of healthy options ranging from a prepared menu to grab and go items
- Conference center and team meeting space
- Catering available to NEBC tenants