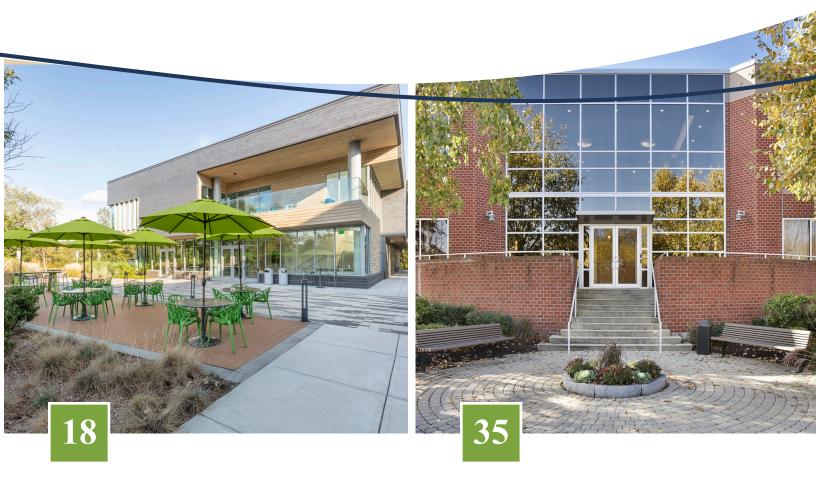

#### **18 NEBC**

Building Size: 52,000 SF Build to Suit

**Type:** Free standing flex/GMP facility

Loading/Power: Based on tenant needs

#### **35 NEBC**

Building Size: 87,380 SF on two floors

Type: Class A Office

**Parking:** 3.90/1,000 SF

Loading: One tailboard dock

Tel/Data: Verizon, Verizon Fios, Comcast