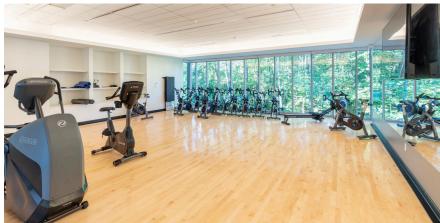

#### THE FITNESS CENTER AT NEBC

- 9,000 SF of full-service fitness space committed to health and wellness
- Managed by First Fitness, Inc.
- Men's and Women's changing rooms with lockers and showers
- Free weights, cardiovascular and cross-fit training equipment
- Personal training available
- Daily schedule of yoga, pilates and spin classes