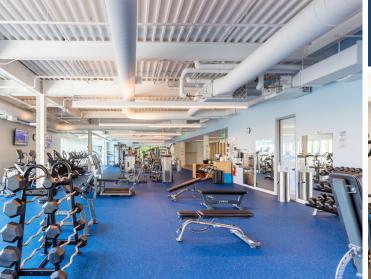

#### THE FITNESS CENTER AT NEBC

- 9,000 SF of full-service fitness space committed to health and wellness
- Managed by First Fitness, Inc.
- Men's and Women's changing rooms with lockers and showers
- Free weights, cardiovascular and cross-fit training equipment
- Personal training available
- Daily schedule of yoga, pilates and spin classes