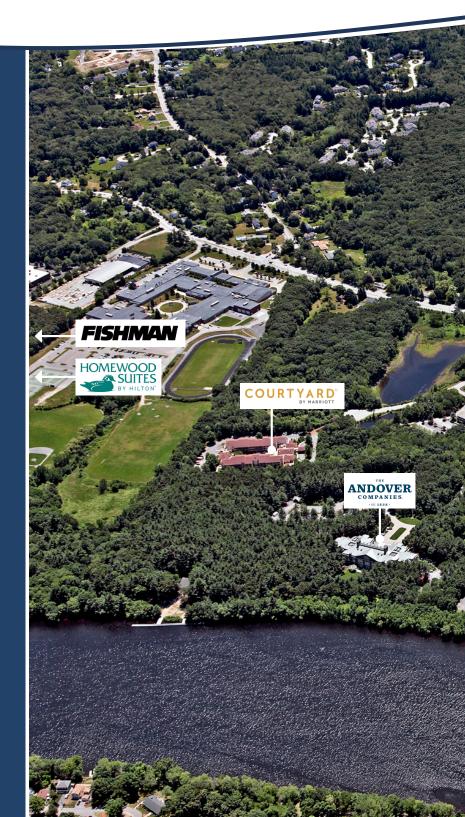

# **AREA OVERIEW**

Direct access to I-93 via Exit 45/River Road near the junction of I-495.

Doubletree by Hilton, Residence Inn, Springhill Suites by Marriott, and LaQuinta on River Road.

Four (4) restaurants within walking distance.

Andover Children's Academy located at 15 NEBC and Lucky Dog nearby

Merrimack Valley Regional Transportation Authority (MVRTA) at 10 NEBC

**TOSHIBA** 