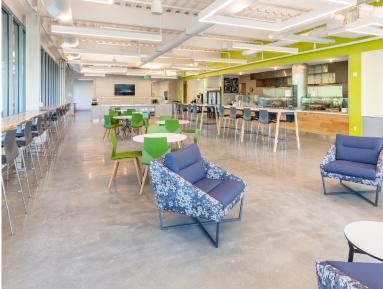

# THE CAFETERIA & CAFÉ

- Open daily from 7am-2pm serving breakfast and lunch
- Ample indoor and outdoor seating in a beautiful wooded setting
- Wide range of healthy options ranging from a prepared menu to grab and go items
- Conference center and team meeting space
- Catering available to NEBC tenants