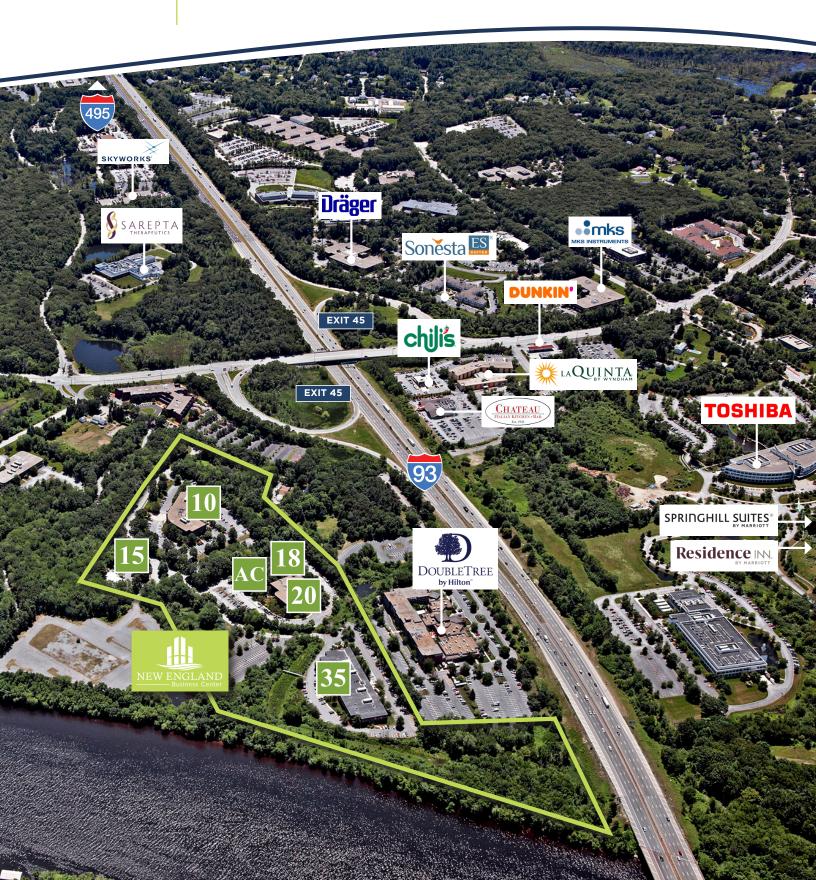

# **AREA OVERIEW**

Direct access to I-93 via Exit 45/River Road near the junction of I-495.

Doubletree by Hilton, Residence Inn, Springhill Suites by Marriott, and LaQuinta on River Road.

Four (4) restaurants within walking distance.

Andover Children's Academy located at 15 NEBC and Lucky Dog nearby

Merrimack Valley Regional Transportation Authority (MVRTA) at 10 NEBC

**TOSHIBA** 

#### **10 NEBC**

Building Size: 86,635 SF on three floors

Type: Class A Office
Parking: 3.5/1,000 SF

Loading: One tailboard dock

Tel/Data: Verizon, Verizon Fios, Comcast

#### **15 NEBC**

Building Size: 5,288 SF

On Site Daycare Facility

#### **18 NEBC**

Building Size: 52,000 SF Build to Suit

**Type:** Free standing flex/GMP facility

Loading/Power: Based on tenant needs

#### **35 NEBC**

Building Size: 87,380 SF on two floors

Type: Class A Office

**Parking:** 3.90/1,000 SF

Loading: One tailboard dock

Tel/Data: Verizon, Verizon Fios, Comcast