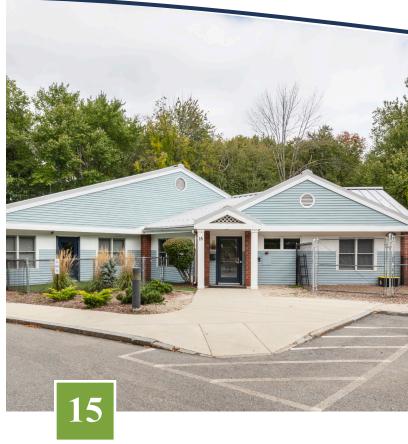

#### **15 NEBC**

Building Size: 5,288 SF

On Site Daycare Facility

Andover Children's Academy located at 15 NEBC and Lucky Dog nearby

Merrimack Valley Regional Transportation Authority (MVRTA) at 10 NEBC

**TOSHIBA** 