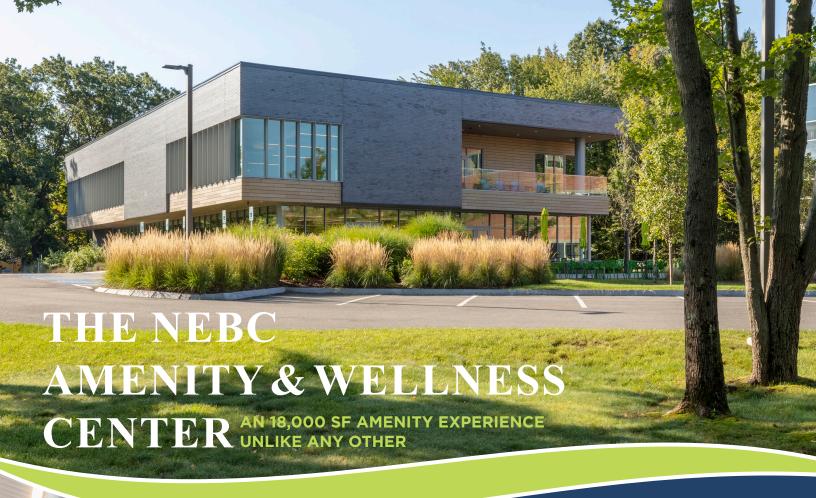

#### THE FITNESS CENTER AT NEBC

- 9,000 SF of full-service fitness space committed to health and wellness
- Managed by First Fitness, Inc.
- Men's and Women's changing rooms with lockers and showers
- Free weights, cardiovascular and cross-fit training equipment
- Personal training available
- Daily schedule of yoga, pilates and spin classes

# THE CAFETERIA & CAFÉ

- Open daily from 7am-2pm serving breakfast and lunch
- Ample indoor and outdoor seating in a beautiful wooded setting
- Wide range of healthy options ranging from a prepared menu to grab and go items
- Conference center and team meeting space
- Catering available to NEBC tenants