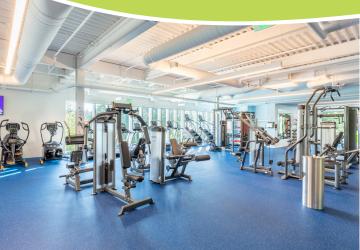

#### THE FITNESS CENTER AT NEBC

- 9,000 SF of full-service fitness space committed to health and wellness
- Managed by First Fitness, Inc.
- Men's and Women's changing rooms with lockers and showers
- Free weights, cardiovascular and cross-fit training equipment
- Personal training available
- Daily schedule of yoga, pilates and spin classes