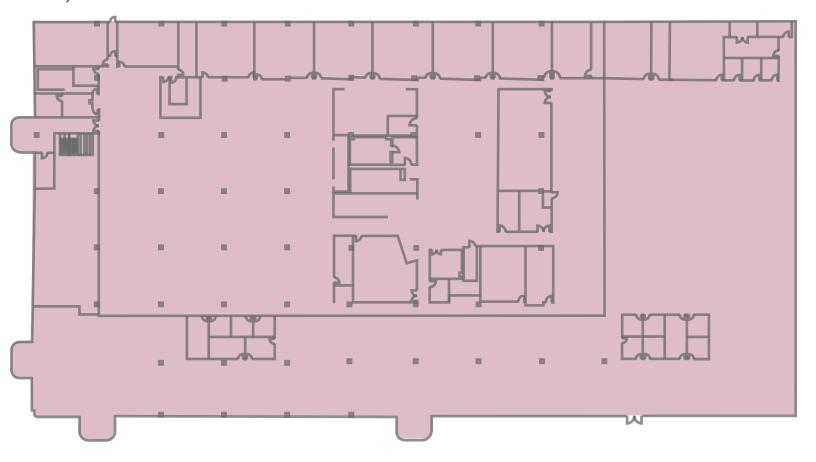

- 94,685 SF Mezzanine Level Office
- Full Floor Office
- 1,900 Auto Parking Spaces
- Served by JTA Bus Routes
- On-site Security
- Building Signage Available
- Immediatly Available

## 94,685 SF MEZZANINE OFFICE