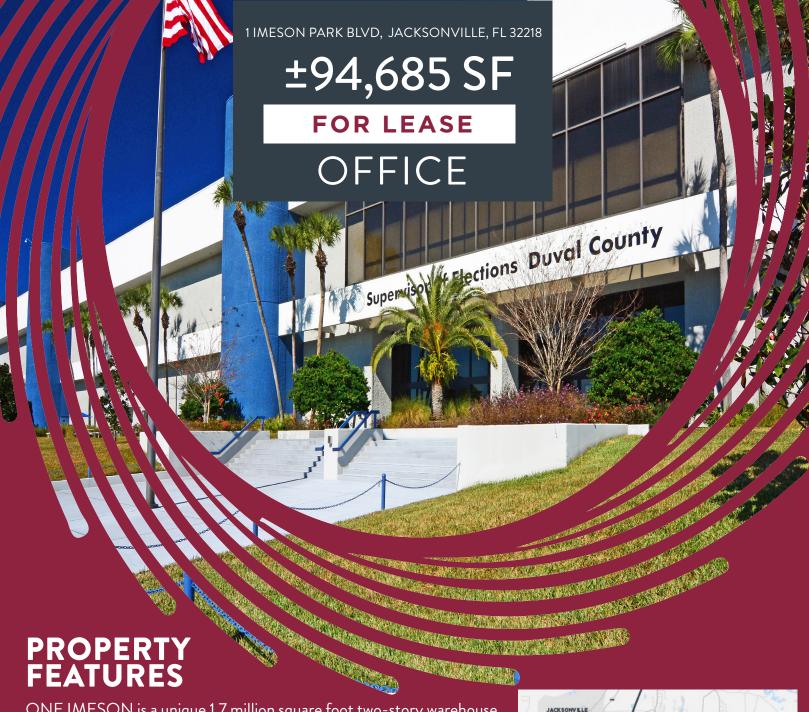

ONE IMESON is a unique 1.7 million square foot two-story warehouse /office, located within Imeson Industrial Park. With great transportation access via rail, sea, and road tenants of this park benefit by allowing for short transport times of their deliveries and makes it convenient and more desirable for the local labor pool than other parks in the submarket.

- 94,685 SF Mezzanine Level Office
- Full Floor Office
- 1,900 Auto Parking Spaces
- Served by JTA Bus Routes
- On-site Security
- Building Signage Available
- Immediatly Available