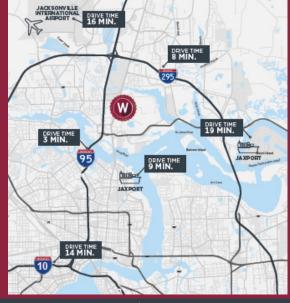

ONE IMESON is a unique 1.7 million square foot two-story warehouse /office, located within Imeson Industrial Park. With great transportation access via rail, sea, and road tenants of this park benefit by allowing for short transport times of their deliveries and makes it convenient and more desirable for the local labor pool than other parks in the submarket.