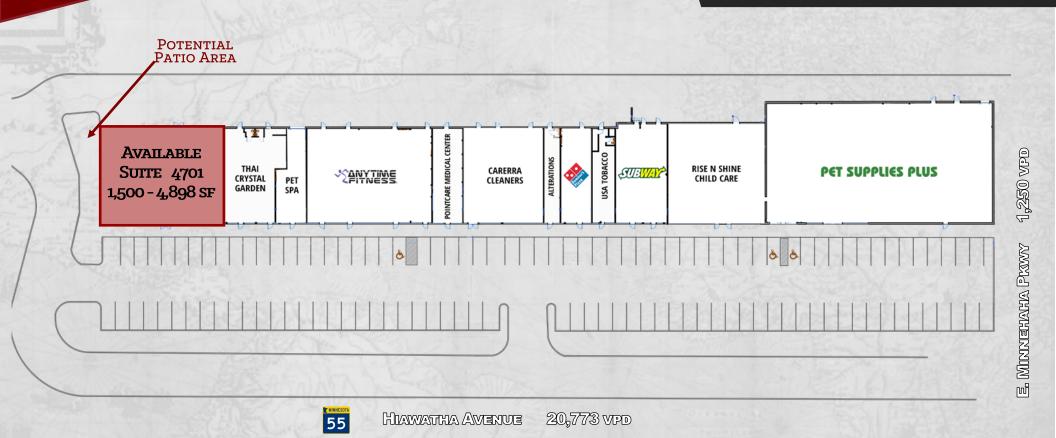

#### ⇒ LEASING OVERVIEW

**AVAILABLE SPACE** Suite 4701: 1,500 - 4,898 SF

LEASE RATE Negotiable

2023 CAM/TAX CAM \$ 3.67 PSF Insurance \$ 0.18 PSF

 Taxes
 \$ 4.16 PSF

 Total
 \$ 8.54 PSF

HIGHLIGHTS ♦ Near downtown/airport/MOA

## SITE PLAN

Redefining Real Estate
www.AtlasCRE.com

NICOLE BISKEY DIRECT 651-792-6012 Nicole@AtlasCRE.com

Redefining Real Estate
www.AtlasCRE.com

NICOLE BISKEY DIRECT 651-792-6012 Nicole@AtlasCRE.com

Redefining Real Estate
www.AtlasCRE.com