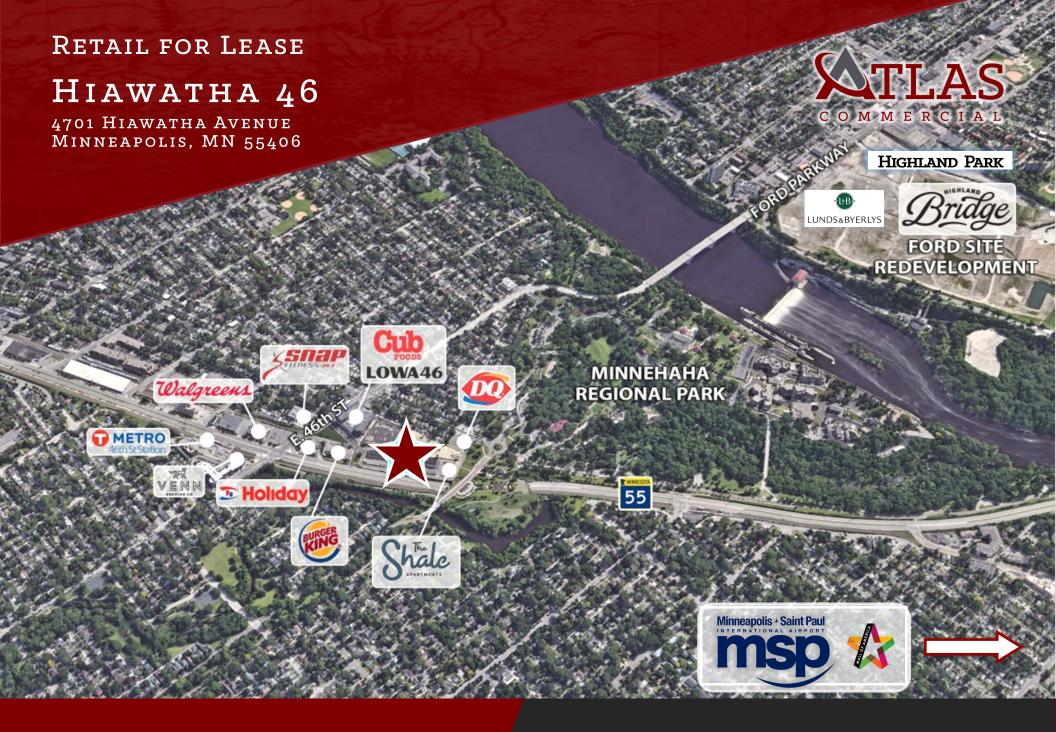

ABLE SPACE** Suite 4701: 1,500 - 4,898 SF

LEASE RATE Negotiable

2023 CAM/TAX CAM \$ 3.67 PSF Insurance \$ 0.18 PSF

 Taxes
 \$ 4.16 PSF

 Total
 \$ 8.54 PSF

HIGHLIGHTS ♦ Near downtown/airport/MOA

Easy access to public transportation

Professional management

◆ 1,000+ new multi-family units adjacent

# THUT THE SITE OF T

#### ⇒ DEMOGRAPHICS

| 448.042   |
|-----------|
| \$108.699 |
| 551.526   |
|           |

\* Source– ESRI 2023

#### ⇒ Traffic Counts

HIAWATHA AVE (HIGHWAY 55): 20,773 VPD E 46TH STREET: 13,400 VPD

# HIAWATHA 46

4701 HIAWATHA AVENUE MINNEAPOLIS, MN 55406



## SITE PLAN



Redefining Real Estate
www.AtlasCRE.com

NICOLE BISKEY DIRECT 651-792-6012 Nicole@AtlasCRE.com



Redefining Real Estate
www.AtlasCRE.com

NICOLE BISKEY DIRECT 651-792-6012 Nicole@AtlasCRE.com



Redefining Real Estate
www.AtlasCRE.com

NICOLE BISKEY DIRECT 651-792-6012 Nicole@AtlasCRE.com

HIAWATHA 46









Redefining Real Estate www.AtlasCRE.com

NICOLE BISKEY DIRECT 651-792-6012 Nicole@AtlasCRE.com