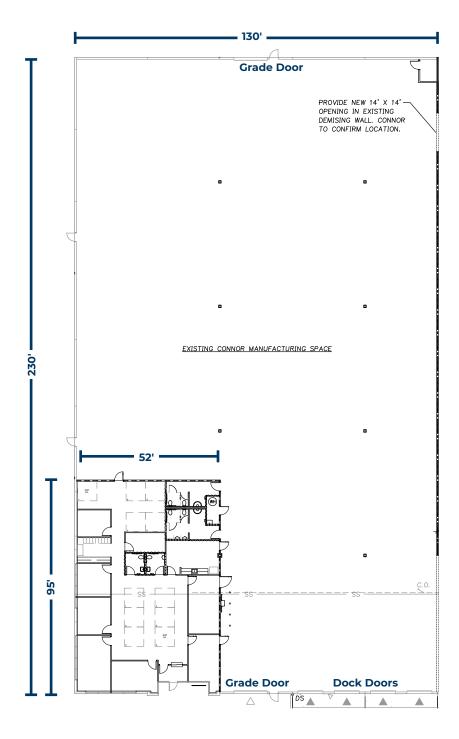

#### STEPHEN OSSEY

Senior Associate Broker | Licensed in OR 503-542-4027 | stephen@capacitycommercial.com

| PROPERTY DETAILS         |                                             |  |
|--------------------------|---------------------------------------------|--|
| Address                  | 22867 NE Townsend Way<br>Fairview, OR 97024 |  |
| Shell SF                 | 30,113 SF                                   |  |
| Office SF                | 3,952 SF                                    |  |
| Docks                    | Four (4) w/ Edge of Dock Levelers           |  |
| <b>Grade Level Doors</b> | Two (2) Oversized (12 x 14')                |  |
| Clear Height             | 26'                                         |  |
| Column Spacing           | 52 x 50                                     |  |
| Power                    | 1600 amps of 480v 3 phase service           |  |
| Lighting                 | LED Lighting                                |  |
| Parking Ratio            | Approximately .83/1000 SF                   |  |
| Availability             | Q1 2025                                     |  |
| Space Condition          | Vanilla Shell                               |  |
| Sublease Rate            | \$23,857.25/Month + NNN's                   |  |