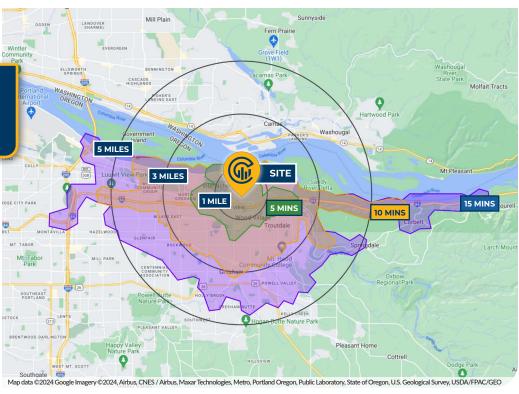

- Amazon
- · Wildish Standard Paving Co
- · AGC Heat Transfer
- · AD Truck Service and Repair
- Environmental Works
- Fairview Marine Supply
- · T G Pallet Repair
- Subway

| AREA DEMOGRAPHICS                        |           |          |           |
|------------------------------------------|-----------|----------|-----------|
| Population                               | 1 Mile    | 3 Mile   | 5 Mile    |
| 2024 Estimated Population                | 6,597     | 66,764   | 214,255   |
| 2029 Projected Population                | 6,312     | 63,857   | 205,926   |
| 2020 Census Population                   | 7,033     | 70,606   | 222,360   |
| 2010 Census Population                   | 6,272     | 65,190   | 203,845   |
| Projected Annual Growth<br>2024 to 2029  | -0.9%     | -0.9%    | -0.8%     |
| Historical Annual Growth<br>2010 to 2024 | 0.4%      | 0.2%     | 0.4%      |
| Households & Income                      |           |          |           |
| 2024 Estimated Households                | 2,336     | 25,380   | 79,917    |
| 2024 Est. Average HH Income              | \$101,621 | \$98,914 | \$109,056 |
| 2024 Est. Median HH Income               | \$90,244  | \$77,027 | \$84,270  |
| 2024 Est. Per Capita Income              | \$36,408  | \$37,788 | \$40,865  |
| Businesses                               |           |          |           |
| 2024 Est. Total Businesses               | 372       | 3,296    | 8,582     |
| 2024 Est. Total Employees                | 4,348     | 30,942   | 70,360    |
|                                          |           |          |           |

Demographic Information, Traffic Counts, and Merchant Locations are Provided by REGIS Online at SitesUSA.com ©2024, Sites USA, Chandler, Arizona, 480-491-1112 Demographic Source: Applied Geographic Solutions 5/2024, TIGER Geography - RS1