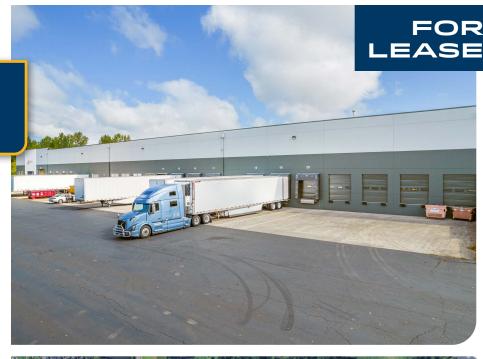

## 22867 NE Townsend Way, Fairview, OR

- An opportunity to occupy an institutional grade industrial facility in Fairview at below market rates.
- The sublease is through April 30, 2027 with the current tenant planning to vacate the space in Q1 2025.
- The space is currently configured for a manufacturer with heavy power distributed throughout the space, but would also function well for a distributor.

#### STEPHEN OSSEY

Senior Associate Broker | Licensed in OR 503-542-4027 | stephen@capacitycommercial.com

| PROPERTY DETAILS         |                                             |  |
|--------------------------|---------------------------------------------|--|
| Address                  | 22867 NE Townsend Way<br>Fairview, OR 97024 |  |
| Shell SF                 | 30,113 SF                                   |  |
| Office SF                | 3,952 SF                                    |  |
| Docks                    | Four (4) w/ Edge of Dock Levelers           |  |
| <b>Grade Level Doors</b> | Two (2) Oversized (12 x 14')                |  |
| Clear Height             | 26'                                         |  |
| Column Spacing           | 52 x 50                                     |  |
| Power                    | 1600 amps of 480v 3 phase service           |  |
| Lighting                 | LED Lighting                                |  |
| Parking Ratio            | Approximately .83/1000 SF                   |  |
| Availability             | Q1 2025                                     |  |
| Space Condition          | Vanilla Shell                               |  |
| Sublease Rate            | \$23,857.25/Month + NNN's                   |  |