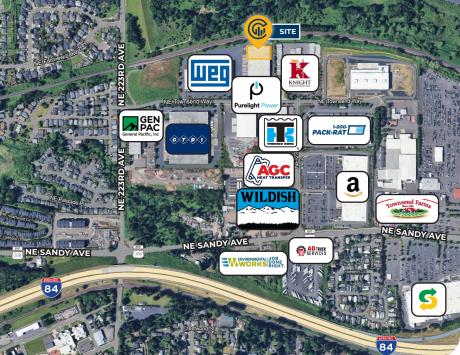

# **Neighboring Tenants**

- · WEG Electrical Corp
- · Purelight Power of **Portland**
- Knight Transportation
- · General Pacific Inc
- · CTDI
- · Peak Thermo King -Portland
- 1-800-PACK-RAT
- · Townsend Farms Inc

- Amazon
- · Wildish Standard Paving Co
- · AGC Heat Transfer
- · AD Truck Service and Repair
- Environmental Works
- Fairview Marine Supply
- · T G Pallet Repair
- Subway

| AREA DEMOGRAPHICS                        |           |          |           |
|------------------------------------------|-----------|----------|-----------|
| Population                               | 1 Mile    | 3 Mile   | 5 Mile    |
| 2024 Estimated Population                | 6,597     | 66,764   | 214,255   |
| 2029 Projected Population                | 6,312     | 63,857   | 205,926   |
| 2020 Census Population                   | 7,033     | 70,606   | 222,360   |
| 2010 Census Population                   | 6,272     | 65,190   | 203,845   |
| Projected Annual Growth<br>2024 to 2029  | -0.9%     | -0.9%    | -0.8%     |
| Historical Annual Growth<br>2010 to 2024 | 0.4%      | 0.2%     | 0.4%      |
| Households & Income                      |           |          |           |
| 2024 Estimated Households                | 2,336     | 25,380   | 79,917    |
| 2024 Est. Average HH Income              | \$101,621 | \$98,914 | \$109,056 |
| 2024 Est. Median HH Income               | \$90,244  | \$77,027 | \$84,270  |
| 2024 Est. Per Capita Income              | \$36,408  | \$37,788 | \$40,865  |
| Businesses                               |           |          |           |
| 2024 Est. Total Businesses               | 372       | 3,296    | 8,582     |
| 2024 Est. Total Employees                | 4,348     | 30,942   | 70,360    |
|                                          |           |          |           |