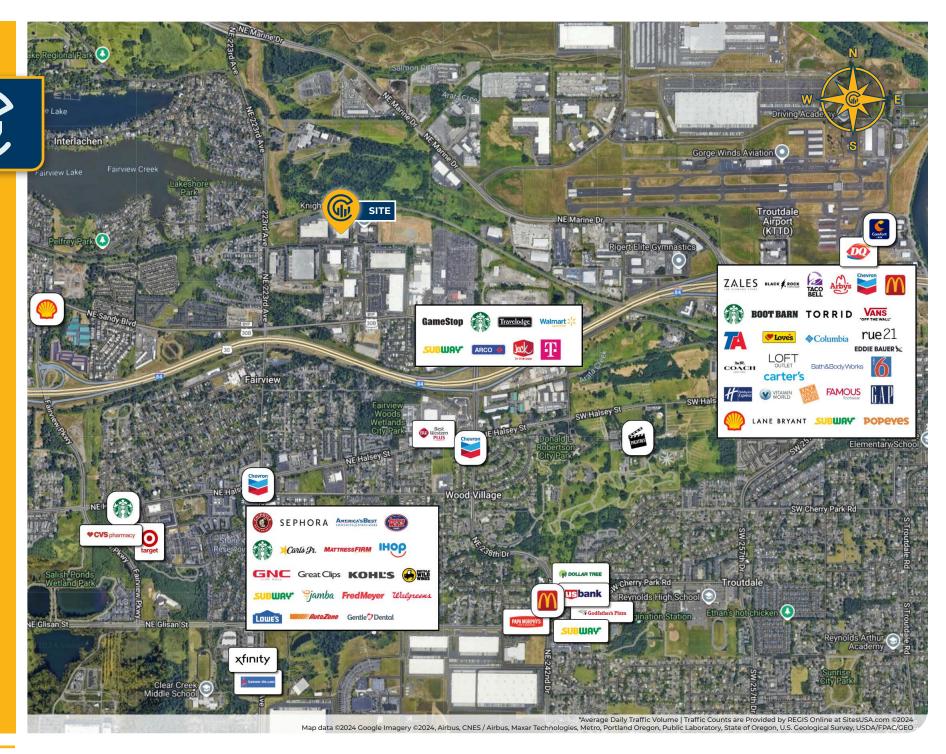

# **Neighboring Tenants**

- · WEG Electrical Corp
- · Purelight Power of **Portland**
- Knight Transportation
- · General Pacific Inc
- · CTDI
- · Peak Thermo King -Portland
- 1-800-PACK-RAT
- · Townsend Farms Inc

- Amazon
- · Wildish Standard Paving Co
- · AGC Heat Transfer
- · AD Truck Service and Repair
- Environmental Works
- Fairview Marine Supply
- · T G Pallet Repair
- Subway

| AREA DEMOGRAPHICS                        |           |          |           |
|------------------------------------------|-----------|----------|-----------|
| Population                               | 1 Mile    | 3 Mile   | 5 Mile    |
| 2024 Estimated Population                | 6,597     | 66,764   | 214,255   |
| 2029 Projected Population                | 6,312     | 63,857   | 205,926   |
| 2020 Census Population                   | 7,033     | 70,606   | 222,360   |
| 2010 Census Population                   | 6,272     | 65,190   | 203,845   |
| Projected Annual Growth<br>2024 to 2029  | -0.9%     | -0.9%    | -0.8%     |
| Historical Annual Growth<br>2010 to 2024 | 0.4%      | 0.2%     | 0.4%      |
| Households & Income                      |           |          |           |
| 2024 Estimated Households                | 2,336     | 25,380   | 79,917    |
| 2024 Est. Average HH Income              | \$101,621 | \$98,914 | \$109,056 |
| 2024 Est. Median HH Income               | \$90,244  | \$77,027 | \$84,270  |
| 2024 Est. Per Capita Income              | \$36,408  | \$37,788 | \$40,865  |
| Businesses                               |           |          |           |
| 2024 Est. Total Businesses               | 372       | 3,296    | 8,582     |
| 2024 Est. Total Employees                | 4,348     | 30,942   | 70,360    |
|                                          |           |          |           |