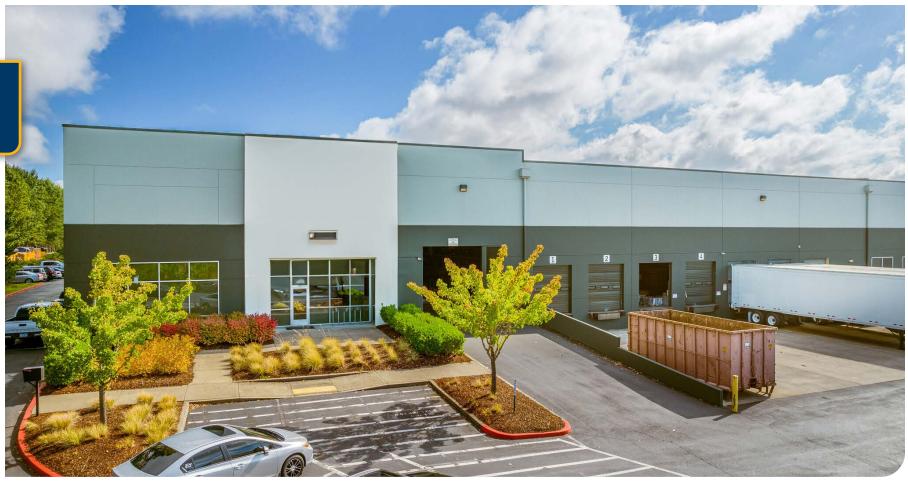

# 22867 NE TOWNSEND WAY

## 22867 NE Townsend Way, Fairview, OR

- An opportunity to occupy an institutional grade industrial facility in Fairview at below market rates.
- The sublease is through April 30, 2027 with the current tenant planning to vacate the space in Q1 2025.
- The space is currently configured for a manufacturer with heavy power distributed throughout the space, but would also function well for a distributor.