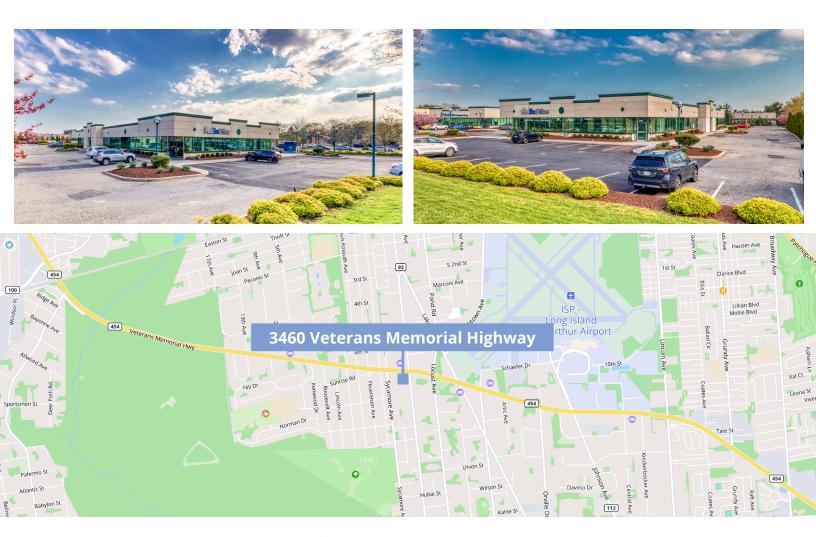

## Medical/office spaces for lease

3460 Veterans Memorial Highway Bohemia, New York 11716

### **Opportunity highlights**

- Join brand new Northwell Health OBGYN office
- High visibility with excellent signage on highlytrafficked Veterans Memorial Highway at a signaled intersection
- Ample parking 75 spaces
- Minutes to the Long Island Expressway and MacArthur Airport