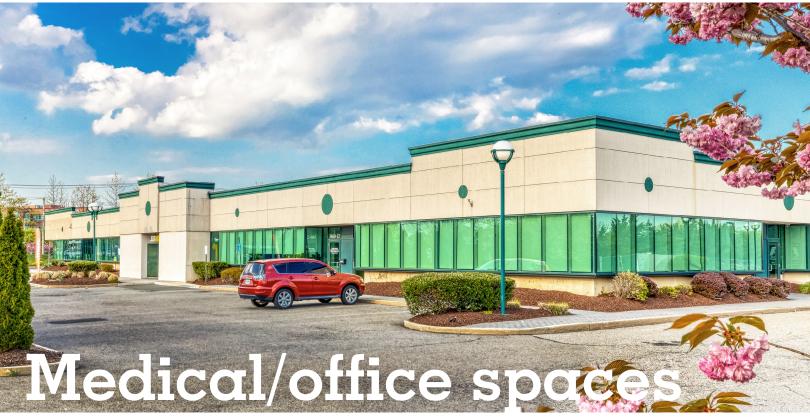

## Medical/office spaces for lease

3460 Veterans Memorial Highway Bohemia, New York 11716

# with prime highway visibility

### **Opportunity highlights**

- Join brand new Northwell Health OBGYN office
- High visibility with excellent signage on highlytrafficked Veterans Memorial Highway at a signaled intersection
- Ample parking 75 spaces
- Minutes to the Long Island Expressway and MacArthur Airport