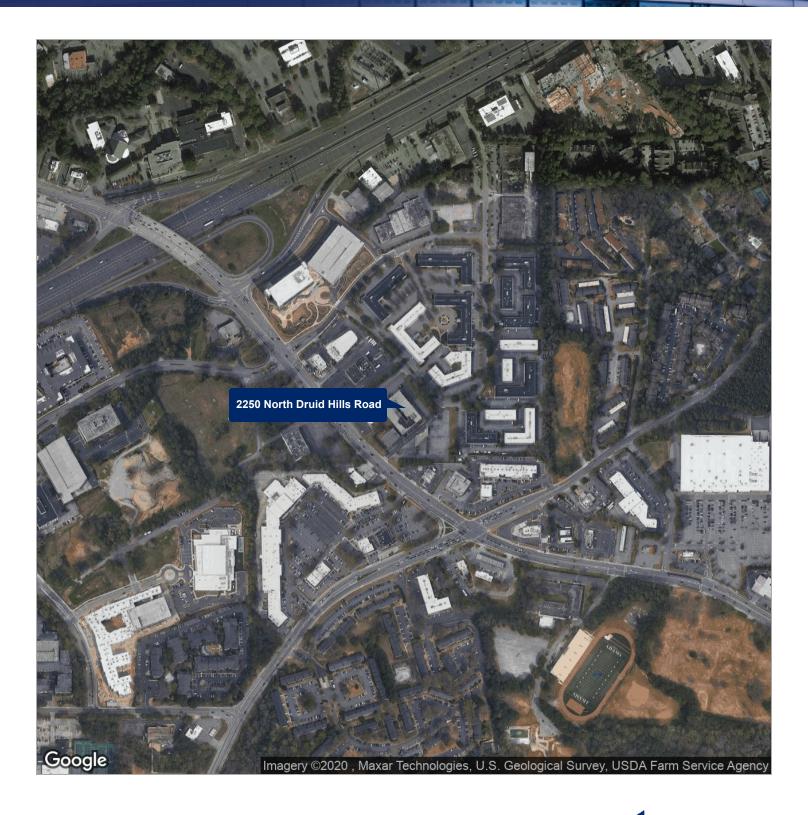

### 2250 North Druid Hills Road

Brookhaven, GA 30329

#### **PROPERTY OVERVIEW**

Located on North Druid Hills Road, one traffic light from the I-85 exit, the 2 story elevator served office complex offers full service office leases, free surface parking, nearby dining, banking and shopping, and easy access to metro Atlanta via I-85, I-75 and GA 400.