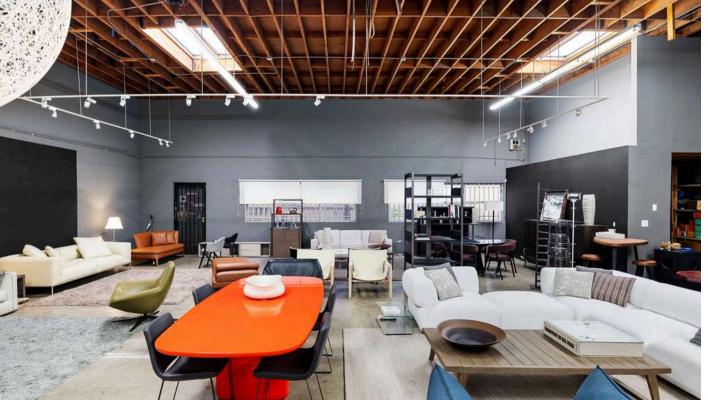

## PROPERTY DESCRIPTION

PRIME WAREHOUSE SPACE IN VIBRANT LOS ANGELES HUB. Located on sought-after Robertson Boulevard, this impressive 5,000-square-foot warehouse provides an ideal setting for businesses seeking increased visibility and accessibility in a high-demand area. Perfect for distribution, showrooms, or a range of commercial applications, this property balances convenience with high functionality. Inside, it boasts 15-foot clear-span ceilings, a dedicated 500-square-foot office area complete with an updated kitchen, and a truck-height loading dock with a roll-up door for streamlined operations. Situated on a fully fenced and gated 7,238-square-foot lot, the property offers secure parking for 5-8 vehicles, ensuring easy access for employees and clients alike. Its strategic location just half a block from the 10 Freeway and a five-minute walk to Downtown Culver City provides logistical advantages that are hard to match. The property is surrounded by leading corporate neighbors, including HBO's new headquarters, Apple, Amazon, and Sony. With just a ten-minute drive to Santa Monica and Beverly Hills, and twenty-five minutes to Downtown LA and LAX, this warehouse presents a rare opportunity for businesses aiming to establish or expand in one of Los Angeles's most dynamic commercial hubs.