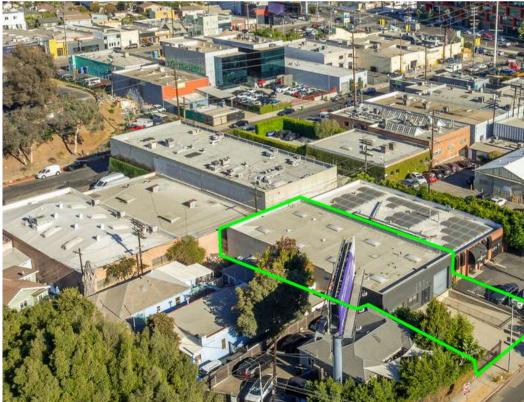

## PROPERTY DESCRIPTION

PRIME WAREHOUSE SPACE IN VIBRANT LOS ANGELES HUB. Located on sought-after Robertson Boulevard, this impressive 5,000-square-foot warehouse provides an ideal setting for businesses seeking increased visibility and accessibility in a high-demand area. Perfect for distribution, showrooms, or a range of commercial applications, this property balances convenience with high functionality. Inside, it boasts 15-foot clear-span ceilings, a dedicated 500-square-foot office area complete with an updated kitchen, and a truck-height loading dock with a roll-up door for streamlined operations. Situated on a fully fenced and gated 7,238-square-foot lot, the property offers secure parking for 5-8 vehicles, ensuring easy access for employees and clients alike. Its strategic location just half a block from the 10 Freeway and a five-minute walk to Downtown Culver City provides logistical advantages that are hard to match. The property is surrounded by leading corporate neighbors, including HBO's new headquarters, Apple, Amazon, and Sony. With just a ten-minute drive to Santa Monica and Beverly Hills, and twenty-five minutes to Downtown LA and LAX, this warehouse presents a rare opportunity for businesses aiming to establish or expand in one of Los Angeles's most dynamic commercial hubs.