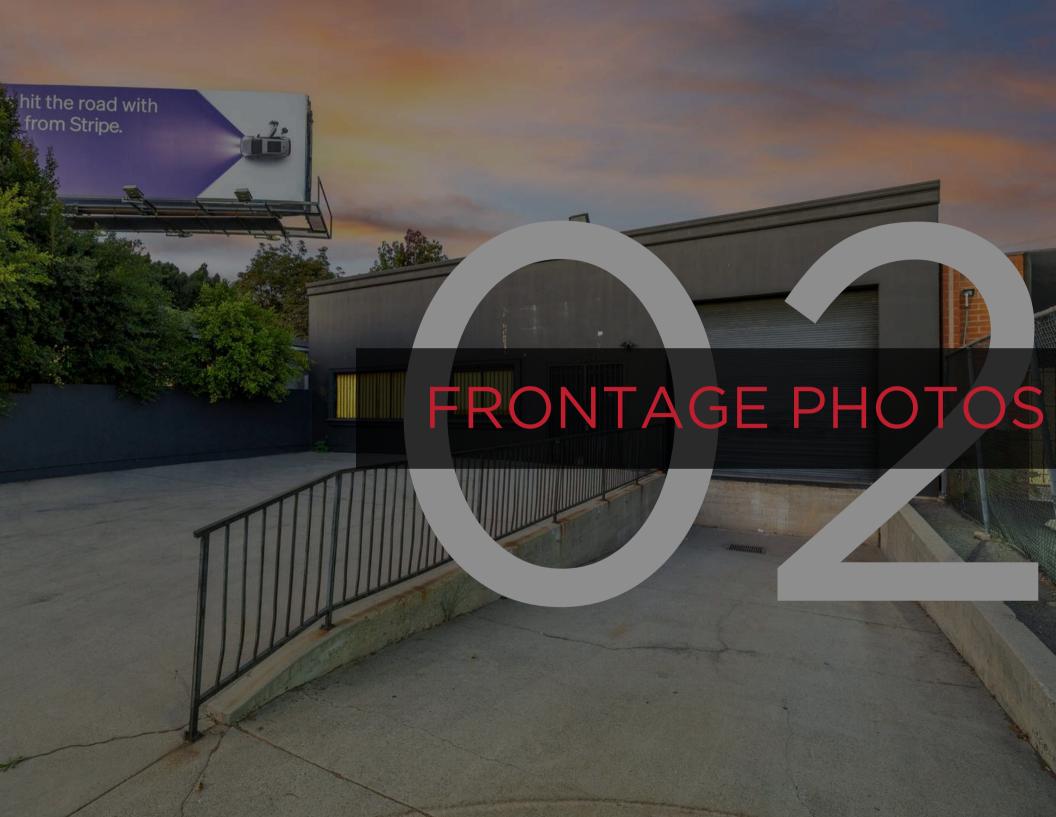

## PROPERTY DESCRIPTION

PRIME WAREHOUSE SPACE IN VIBRANT LOS ANGELES HUB. Located on sought-after Robertson Boulevard, this impressive 5,000-square-foot warehouse provides an ideal setting for businesses seeking increased visibility and accessibility in a high-demand area. Perfect for distribution, showrooms, or a range of commercial applications, this property balances convenience with high functionality. Inside, it boasts 15-foot clear-span ceilings, a dedicated 500-square-foot office area complete with an updated kitchen, and a truck-height loading dock with a roll-up door for streamlined operations. Situated on a fully fenced and gated 7,238-square-foot lot, the property offers secure parking for 5-8 vehicles, ensuring easy access for employees and clients alike. Its strategic location just half a block from the 10 Freeway and a five-minute walk to Downtown Culver City provides logistical advantages that are hard to match. The property is surrounded by leading corporate neighbors, including HBO's new headquarters, Apple, Amazon, and Sony. With just a ten-minute drive to Santa Monica and Beverly Hills, and twenty-five minutes to Downtown LA and LAX, this warehouse presents a rare opportunity for businesses aiming to establish or expand in one of Los Angeles's most dynamic commercial hubs.