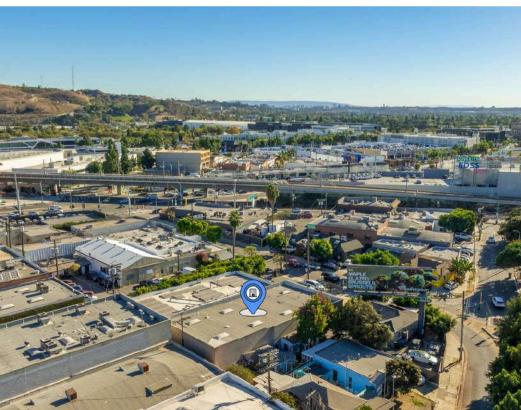

## PROPERTY DESCRIPTION

PRIME WAREHOUSE SPACE IN VIBRANT LOS ANGELES HUB. Located on sought-after Robertson Boulevard, this impressive 5,000-square-foot warehouse provides an ideal setting for businesses seeking increased visibility and accessibility in a high-demand area. Perfect for distribution, showrooms, or a range of commercial applications, this property balances convenience with high functionality. Inside, it boasts 15-foot clear-span ceilings, a dedicated 500-square-foot office area complete with an updated kitchen, and a truck-height loading dock with a roll-up door for streamlined operations. Situated on a fully fenced and gated 7,238-square-foot lot, the property offers secure parking for 5-8 vehicles, ensuring easy access for employees and clients alike. Its strategic location just half a block from the 10 Freeway and a five-minute walk to Downtown Culver City provides logistical advantages that are hard to match. The property is surrounded by leading corporate neighbors, including HBO's new headquarters, Apple, Amazon, and Sony. With just a ten-minute drive to Santa Monica and Beverly Hills, and twenty-five minutes to Downtown LA and LAX, this warehouse presents a rare opportunity for businesses aiming to establish or expand in one of Los Angeles's most dynamic commercial hubs.