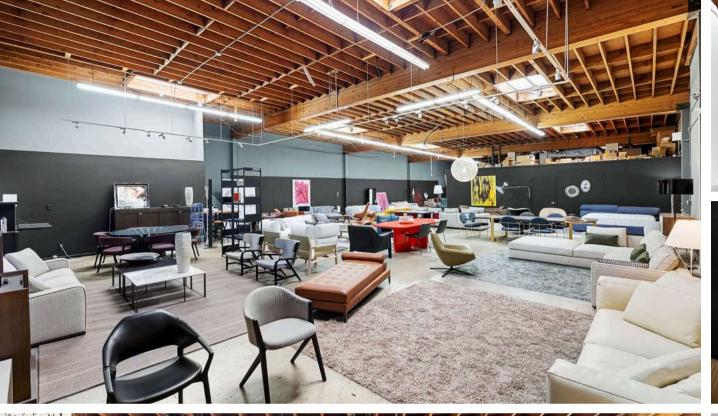

## PROPERTY DESCRIPTION

PRIME WAREHOUSE SPACE IN VIBRANT LOS ANGELES HUB. Located on sought-after Robertson Boulevard, this impressive 5,000-square-foot warehouse provides an ideal setting for businesses seeking increased visibility and accessibility in a high-demand area. Perfect for distribution, showrooms, or a range of commercial applications, this property balances convenience with high functionality. Inside, it boasts 15-foot clear-span ceilings, a dedicated 500-square-foot office area complete with an updated kitchen, and a truck-height loading dock with a roll-up door for streamlined operations. Situated on a fully fenced and gated 7,238-square-foot lot, the property offers secure parking for 5-8 vehicles, ensuring easy access for employees and clients alike. Its strategic location just half a block from the 10 Freeway and a five-minute walk to Downtown Culver City provides logistical advantages that are hard to match. The property is surrounded by leading corporate neighbors, including HBO's new headquarters, Apple, Amazon, and Sony. With just a ten-minute drive to Santa Monica and Beverly Hills, and twenty-five minutes to Downtown LA and LAX, this warehouse presents a rare opportunity for businesses aiming to establish or expand in one of Los Angeles's most dynamic commercial hubs.