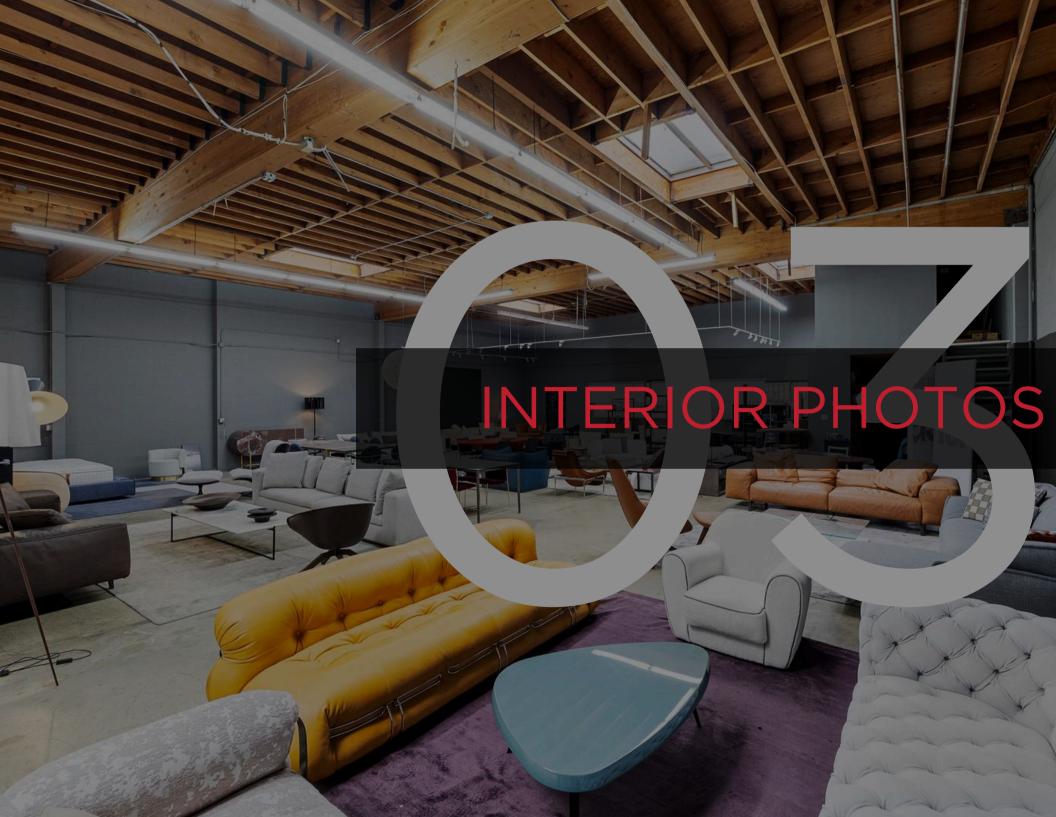

## PROPERTY DESCRIPTION

PRIME WAREHOUSE SPACE IN VIBRANT LOS ANGELES HUB. Located on sought-after Robertson Boulevard, this impressive 5,000-square-foot warehouse provides an ideal setting for businesses seeking increased visibility and accessibility in a high-demand area. Perfect for distribution, showrooms, or a range of commercial applications, this property balances convenience with high functionality. Inside, it boasts 15-foot clear-span ceilings, a dedicated 500-square-foot office area complete with an updated kitchen, and a truck-height loading dock with a roll-up door for streamlined operations. Situated on a fully fenced and gated 7,238-square-foot lot, the property offers secure parking for 5-8 vehicles, ensuring easy access for employees and clients alike. Its strategic location just half a block from the 10 Freeway and a five-minute walk to Downtown Culver City provides logistical advantages that are hard to match. The property is surrounded by leading corporate neighbors, including HBO's new headquarters, Apple, Amazon, and Sony. With just a ten-minute drive to Santa Monica and Beverly Hills, and twenty-five minutes to Downtown LA and LAX, this warehouse presents a rare opportunity for businesses aiming to establish or expand in one of Los Angeles's most dynamic commercial hubs.