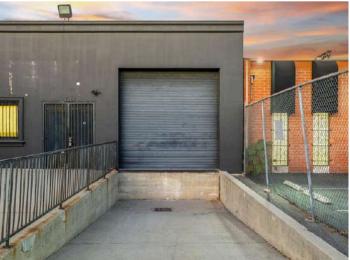

## PROPERTY DESCRIPTION

PRIME WAREHOUSE SPACE IN VIBRANT LOS ANGELES HUB. Located on sought-after Robertson Boulevard, this impressive 5,000-square-foot warehouse provides an ideal setting for businesses seeking increased visibility and accessibility in a high-demand area. Perfect for distribution, showrooms, or a range of commercial applications, this property balances convenience with high functionality. Inside, it boasts 15-foot clear-span ceilings, a dedicated 500-square-foot office area complete with an updated kitchen, and a truck-height loading dock with a roll-up door for streamlined operations. Situated on a fully fenced and gated 7,238-square-foot lot, the property offers secure parking for 5-8 vehicles, ensuring easy access for employees and clients alike. Its strategic location just half a block from the 10 Freeway and a five-minute walk to Downtown Culver City provides logistical advantages that are hard to match. The property is surrounded by leading corporate neighbors, including HBO's new headquarters, Apple, Amazon, and Sony. With just a ten-minute drive to Santa Monica and Beverly Hills, and twenty-five minutes to Downtown LA and LAX, this warehouse presents a rare opportunity for businesses aiming to establish or expand in one of Los Angeles's most dynamic commercial hubs.