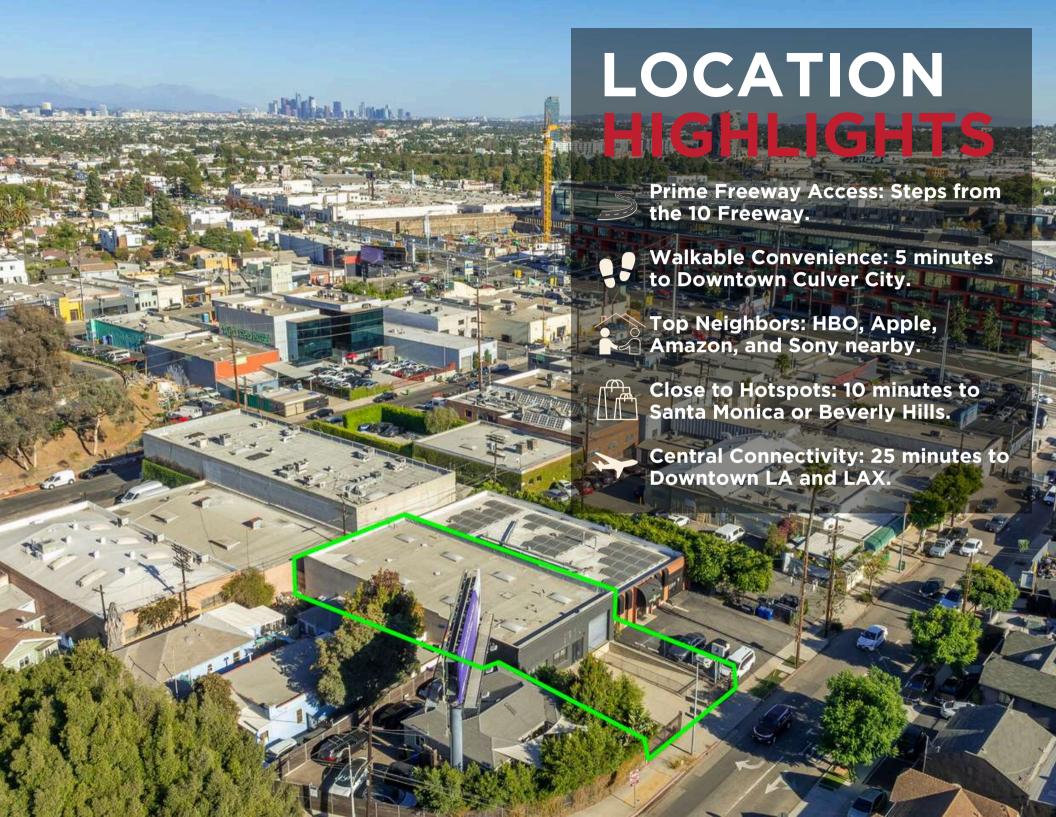

## PROPERTY DESCRIPTION

PRIME WAREHOUSE SPACE IN VIBRANT LOS ANGELES HUB. Located on sought-after Robertson Boulevard, this impressive 5,000-square-foot warehouse provides an ideal setting for businesses seeking increased visibility and accessibility in a high-demand area. Perfect for distribution, showrooms, or a range of commercial applications, this property balances convenience with high functionality. Inside, it boasts 15-foot clear-span ceilings, a dedicated 500-square-foot office area complete with an updated kitchen, and a truck-height loading dock with a roll-up door for streamlined operations. Situated on a fully fenced and gated 7,238-square-foot lot, the property offers secure parking for 5-8 vehicles, ensuring easy access for employees and clients alike. Its strategic location just half a block from the 10 Freeway and a five-minute walk to Downtown Culver City provides logistical advantages that are hard to match. The property is surrounded by leading corporate neighbors, including HBO's new headquarters, Apple, Amazon, and Sony. With just a ten-minute drive to Santa Monica and Beverly Hills, and twenty-five minutes to Downtown LA and LAX, this warehouse presents a rare opportunity for businesses aiming to establish or expand in one of Los Angeles's most dynamic commercial hubs.