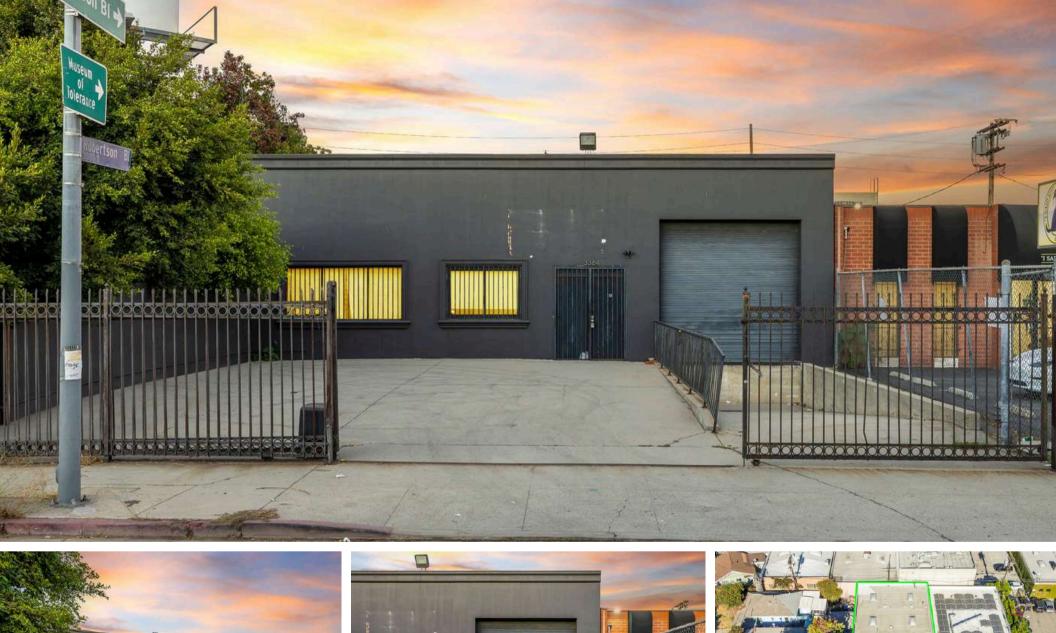

## PROPERTY DESCRIPTION

PRIME WAREHOUSE SPACE IN VIBRANT LOS ANGELES HUB. Located on sought-after Robertson Boulevard, this impressive 5,000-square-foot warehouse provides an ideal setting for businesses seeking increased visibility and accessibility in a high-demand area. Perfect for distribution, showrooms, or a range of commercial applications, this property balances convenience with high functionality. Inside, it boasts 15-foot clear-span ceilings, a dedicated 500-square-foot office area complete with an updated kitchen, and a truck-height loading dock with a roll-up door for streamlined operations. Situated on a fully fenced and gated 7,238-square-foot lot, the property offers secure parking for 5-8 vehicles, ensuring easy access for employees and clients alike. Its strategic location just half a block from the 10 Freeway and a five-minute walk to Downtown Culver City provides logistical advantages that are hard to match. The property is surrounded by leading corporate neighbors, including HBO's new headquarters, Apple, Amazon, and Sony. With just a ten-minute drive to Santa Monica and Beverly Hills, and twenty-five minutes to Downtown LA and LAX, this warehouse presents a rare opportunity for businesses aiming to establish or expand in one of Los Angeles's most dynamic commercial hubs.