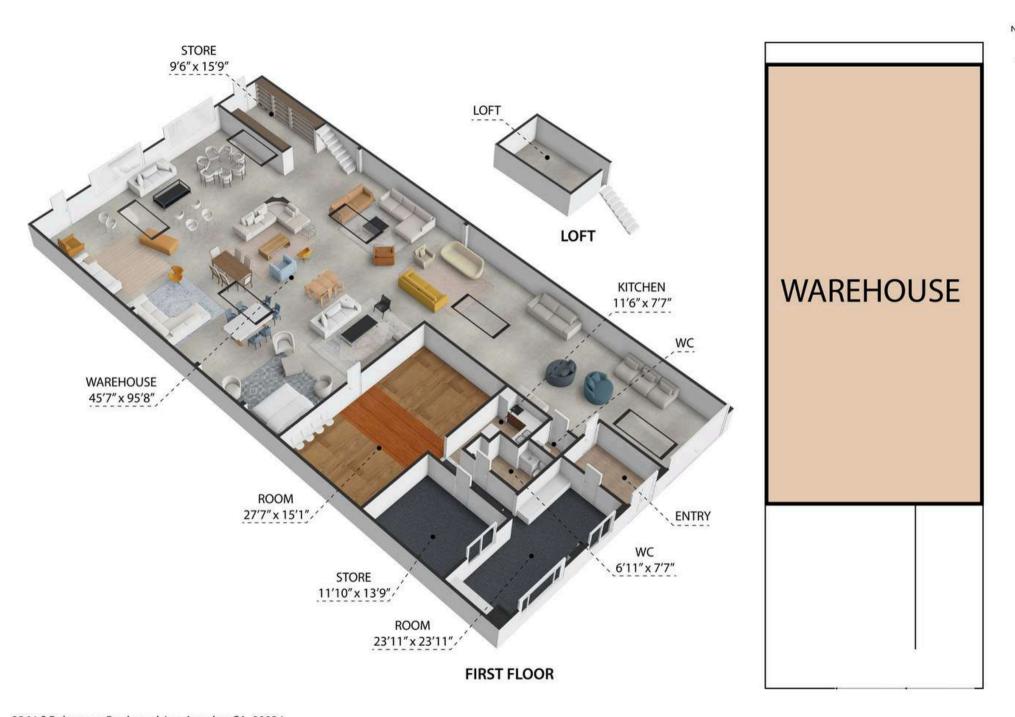

## 3364 S Robertson Boulevard, Los Angeles, CA, 90034

Whilst every attempt has been made to ensure the accuracy of the floor plan contained here, measurements of doors, windows, rooms and any other items are approximate and no responsibility is taken for any error, omission, or misstatement. This plan is for illustrative purposes only and should be used as such by any prospective purchaser.