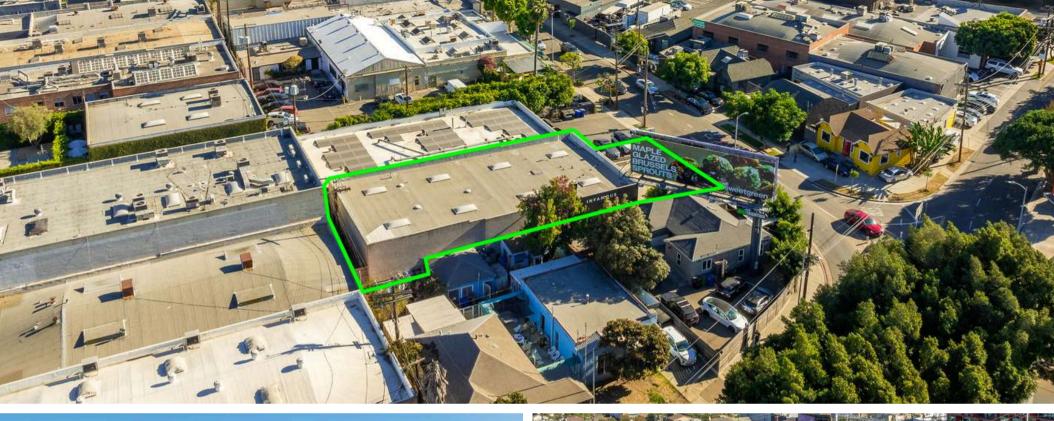

## PROPERTY DESCRIPTION

PRIME WAREHOUSE SPACE IN VIBRANT LOS ANGELES HUB. Located on sought-after Robertson Boulevard, this impressive 5,000-square-foot warehouse provides an ideal setting for businesses seeking increased visibility and accessibility in a high-demand area. Perfect for distribution, showrooms, or a range of commercial applications, this property balances convenience with high functionality. Inside, it boasts 15-foot clear-span ceilings, a dedicated 500-square-foot office area complete with an updated kitchen, and a truck-height loading dock with a roll-up door for streamlined operations. Situated on a fully fenced and gated 7,238-square-foot lot, the property offers secure parking for 5-8 vehicles, ensuring easy access for employees and clients alike. Its strategic location just half a block from the 10 Freeway and a five-minute walk to Downtown Culver City provides logistical advantages that are hard to match. The property is surrounded by leading corporate neighbors, including HBO's new headquarters, Apple, Amazon, and Sony. With just a ten-minute drive to Santa Monica and Beverly Hills, and twenty-five minutes to Downtown LA and LAX, this warehouse presents a rare opportunity for businesses aiming to establish or expand in one of Los Angeles's most dynamic commercial hubs.

## 3364 S Robertson Boulevard, Los Angeles, CA, 90034

Whilst every attempt has been made to ensure the accuracy of the floor plan contained here, measurements of doors, windows, rooms and any other items are approximate and no responsibility is taken for any error, omission, or misstatement. This plan is for illustrative purposes only and should be used as such by any prospective purchaser.