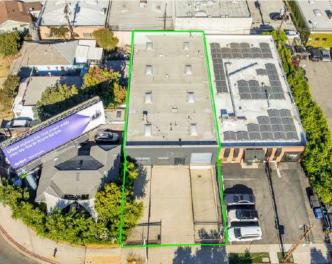

## PROPERTY DESCRIPTION

PRIME WAREHOUSE SPACE IN VIBRANT LOS ANGELES HUB. Located on sought-after Robertson Boulevard, this impressive 5,000-square-foot warehouse provides an ideal setting for businesses seeking increased visibility and accessibility in a high-demand area. Perfect for distribution, showrooms, or a range of commercial applications, this property balances convenience with high functionality. Inside, it boasts 15-foot clear-span ceilings, a dedicated 500-square-foot office area complete with an updated kitchen, and a truck-height loading dock with a roll-up door for streamlined operations. Situated on a fully fenced and gated 7,238-square-foot lot, the property offers secure parking for 5-8 vehicles, ensuring easy access for employees and clients alike. Its strategic location just half a block from the 10 Freeway and a five-minute walk to Downtown Culver City provides logistical advantages that are hard to match. The property is surrounded by leading corporate neighbors, including HBO's new headquarters, Apple, Amazon, and Sony. With just a ten-minute drive to Santa Monica and Beverly Hills, and twenty-five minutes to Downtown LA and LAX, this warehouse presents a rare opportunity for businesses aiming to establish or expand in one of Los Angeles's most dynamic commercial hubs.

7,238

LOT SIZE SF

1965

YEAR BUILT

**STORIES** 

7

NUMBER OF PROPERTIES

\$1,000.00