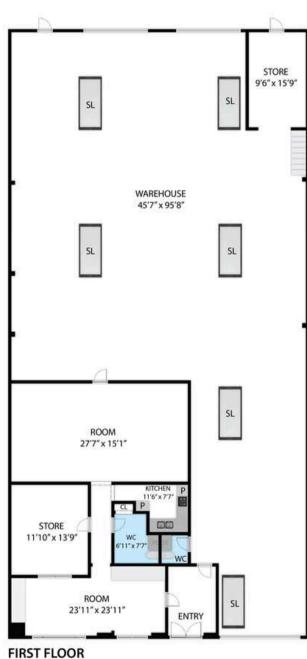

## 3364 S Robertson Boulevard, Los Angeles, CA, 90034

Whilst every attempt has been made to ensure the accuracy of the floor plan contained here, measurements of doors, windows, rooms and any other items are approximate and no responsibility is taken for any error, omission, or misstatement. This plan is for illustrative purposes only and should be used as such by any prospective purchaser.