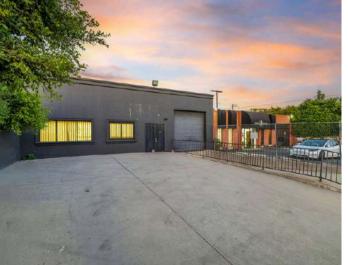

## PROPERTY DESCRIPTION

PRIME WAREHOUSE SPACE IN VIBRANT LOS ANGELES HUB. Located on sought-after Robertson Boulevard, this impressive 5,000-square-foot warehouse provides an ideal setting for businesses seeking increased visibility and accessibility in a high-demand area. Perfect for distribution, showrooms, or a range of commercial applications, this property balances convenience with high functionality. Inside, it boasts 15-foot clear-span ceilings, a dedicated 500-square-foot office area complete with an updated kitchen, and a truck-height loading dock with a roll-up door for streamlined operations. Situated on a fully fenced and gated 7,238-square-foot lot, the property offers secure parking for 5-8 vehicles, ensuring easy access for employees and clients alike. Its strategic location just half a block from the 10 Freeway and a five-minute walk to Downtown Culver City provides logistical advantages that are hard to match. The property is surrounded by leading corporate neighbors, including HBO's new headquarters, Apple, Amazon, and Sony. With just a ten-minute drive to Santa Monica and Beverly Hills, and twenty-five minutes to Downtown LA and LAX, this warehouse presents a rare opportunity for businesses aiming to establish or expand in one of Los Angeles's most dynamic commercial hubs.