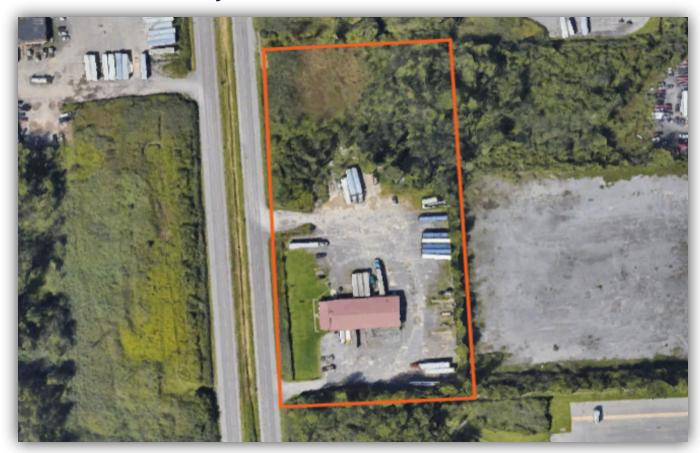

## PROPERTY DETAILS

| <b>Building SF:</b>   | 9,256 |
|-----------------------|-------|
| Lot Size:             | 5.08  |
| <b>Graded Levels:</b> | 2     |
| Dock Doors:           | 14    |
| Ceiling Height:       | 16'   |
| Year Built:           | 1964  |

## PROPERTY SUMMARY

The property at 7202 Northern Blvd, East Syracuse, NY is a commercial space with 9,256 square feet on a 5.08-acre lot. It features 14 loading docks and 2 drive-in doors, making it ideal for warehousing or distribution. The location offers easy access to major transportation routes in Central New York.