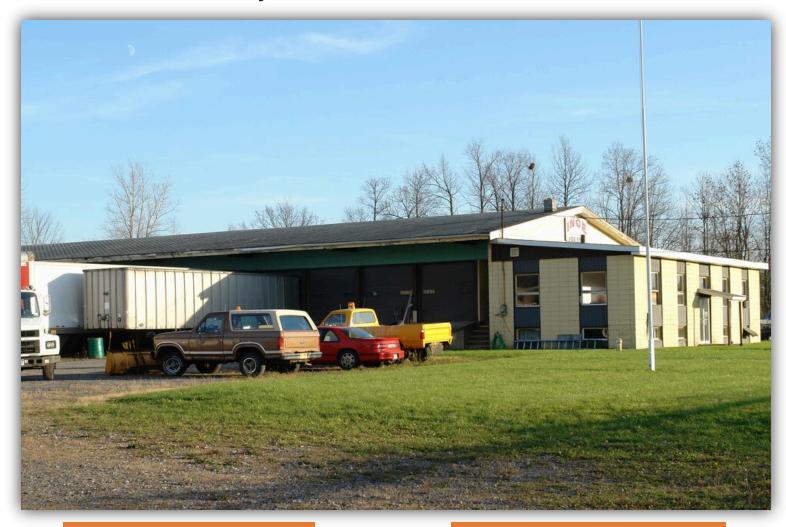

## PROPERTY DETAILS

| <b>Building SF:</b>   | 9,256 |
|-----------------------|-------|
| Lot Size:             | 5.08  |
| <b>Graded Levels:</b> | 2     |
| Dock Doors:           | 14    |
| Ceiling Height:       | 16'   |
| Year Built:           | 1964  |

## PROPERTY SUMMARY

The property at 7202 Northern Blvd, East Syracuse, NY is a commercial space with 9,256 square feet on a 5.08-acre lot. It features 14 loading docks and 2 drive-in doors, making it ideal for warehousing or distribution. The location offers easy access to major transportation routes in Central New York.