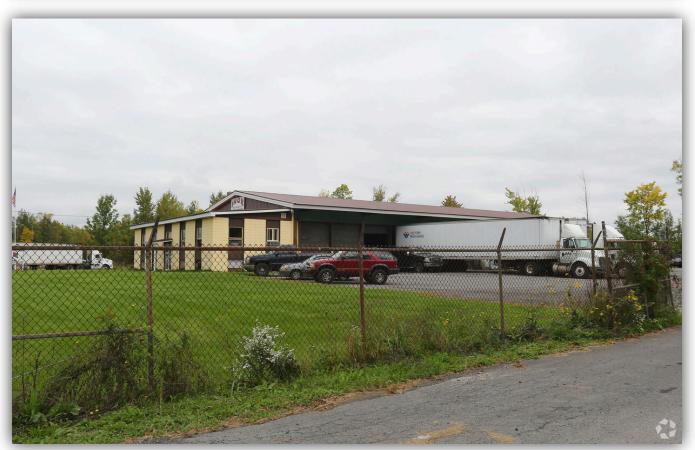

## PROPERTY DETAILS

| <b>Building SF:</b>   | 9,256 |
|-----------------------|-------|
| Lot Size:             | 5.08  |
| <b>Graded Levels:</b> | 2     |
| Dock Doors:           | 14    |
| Ceiling Height:       | 16'   |
| Year Built:           | 1964  |

## PROPERTY SUMMARY

The property at 7202 Northern Blvd, East Syracuse, NY is a commercial space with 9,256 square feet on a 5.08-acre lot. It features 14 loading docks and 2 drive-in doors, making it ideal for warehousing or distribution. The location offers easy access to major transportation routes in Central New York.