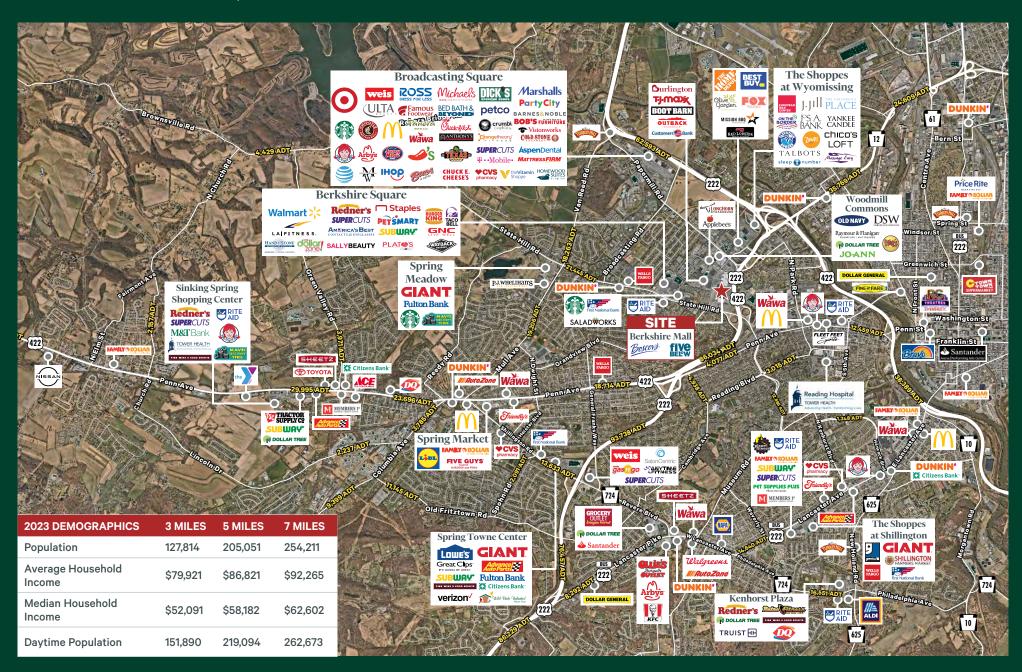

# Site Plan

20 Minute
Drive Time
Demographics

281,153

2023 Population

86,000+

**Traffic Counts Per Day** 

105,389

Households