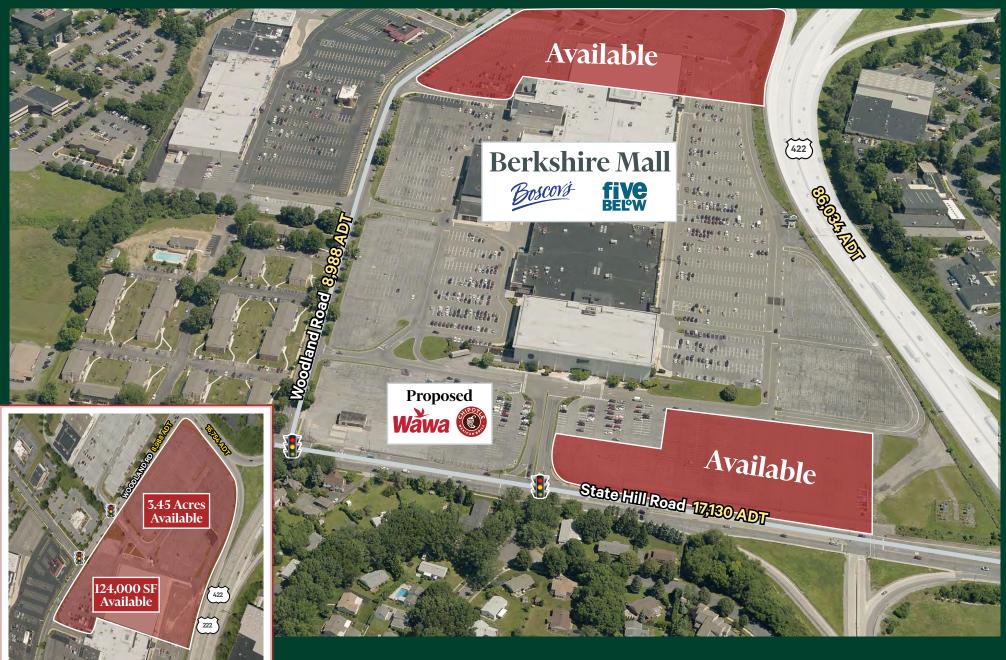

### **Available Anchor and Pad Sites**

- + 124.000 SF Anchor and 3.45 Acres Available
- + Pad sites available along Paper Mill Road and State Hill Road
- + 19 Acres, 822 Proposed Parking Spaces
- + Located in the greater Reading dominant retail corridor
- + Berkshire Mall is 1 mile south of Reading Regional Airport. Wyomissing is the most populous borough in Berks County.
- + Positioned at heavily traveled Route 422 & State Hill Road Interchange

# Site Plan

20 Minute
Drive Time
Demographics

281,153

2023 Population

86,000+

**Traffic Counts Per Day** 

105,389

Households