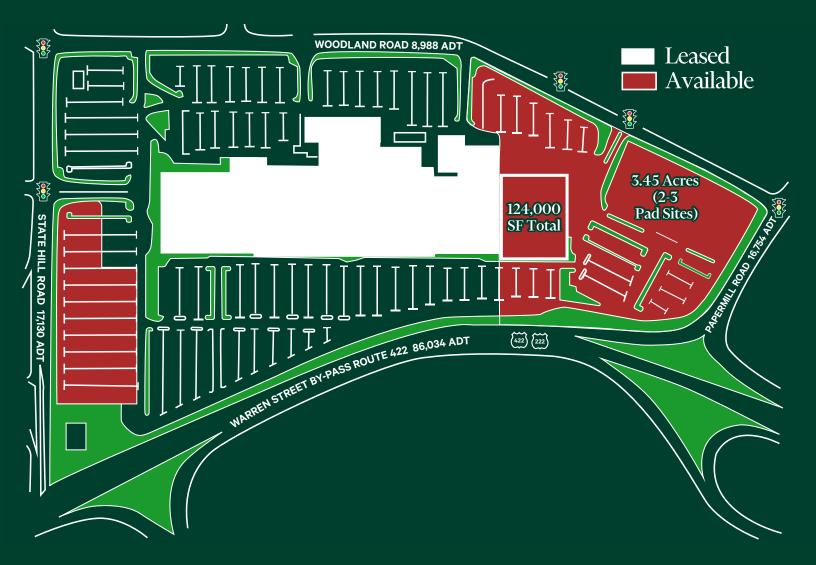

### **Available Anchor and Pad Sites**

- + 124.000 SF Anchor and 3.45 Acres Available
- + Pad sites available along Paper Mill Road and State Hill Road
- + 19 Acres, 822 Proposed Parking Spaces
- + Located in the greater Reading dominant retail corridor
- + Berkshire Mall is 1 mile south of Reading Regional Airport. Wyomissing is the most populous borough in Berks County.
- + Positioned at heavily traveled Route 422 & State Hill Road Interchange

# Site Plan

20 Minute
Drive Time
Demographics

281,153

2023 Population

86,000+

**Traffic Counts Per Day** 

105,389

Households