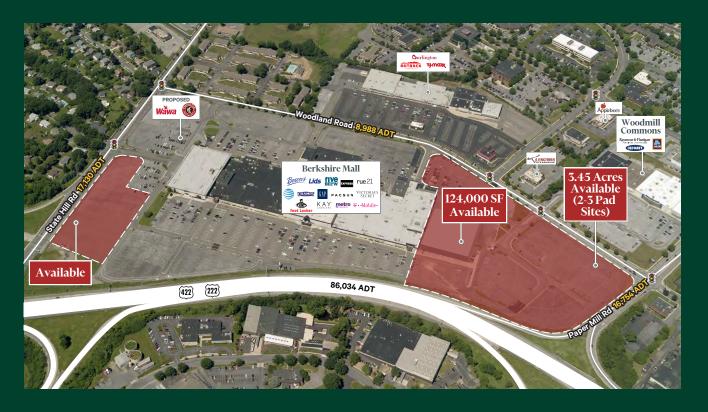

### **Available Anchor and Pad Sites**

- + 124.000 SF Anchor and 3.45 Acres Available
- + Pad sites available along Paper Mill Road and State Hill Road
- + 19 Acres, 822 Proposed Parking Spaces
- + Located in the greater Reading dominant retail corridor
- + Berkshire Mall is 1 mile south of Reading Regional Airport. Wyomissing is the most populous borough in Berks County.
- + Positioned at heavily traveled Route 422 & State Hill Road Interchange

# Site Plan

20 Minute
Drive Time
Demographics

281,153

2023 Population

86,000+

**Traffic Counts Per Day** 

105,389

Households