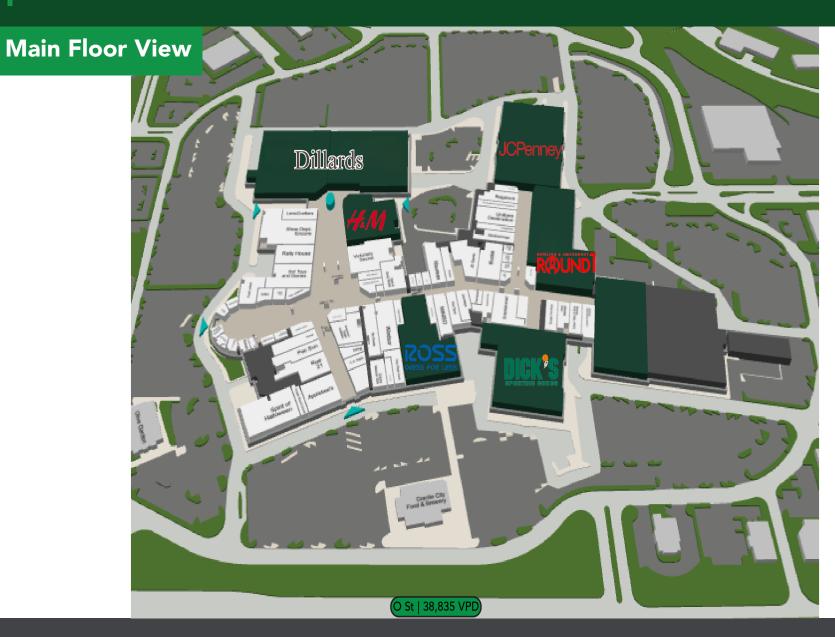

# **PROPERTY HIGHLIGHTS:**

- Gateway Mall is the #1 trafficked regional mall in Lincoln, with over 4.1M visits annually
- Strong national tenant mix including Dick's Sporting Goods, Dillard's, ROSS, and Round One Entertainment
- Only enclosed mall within Lincoln making it a large regional draw in a high-growth market
- Direct access to O Street with over 40,000 VPD
- Second Generation Restaurant Space with hood and walk-in cooler
- Second Generation Retail Spaces available

## **ADDRESS:**

Gateway Mall 6100 O Street Lincoln, NE

ROSS:

188,700 visits past 12 months Ranked #2 / 7 in Nebraska

Dillards: 293,700 visits past 12 months Ranked #2 / 7 in Nebraska

Dick's:

361,900 visits past 12 months Ranked #2 / 4 in Nebraska