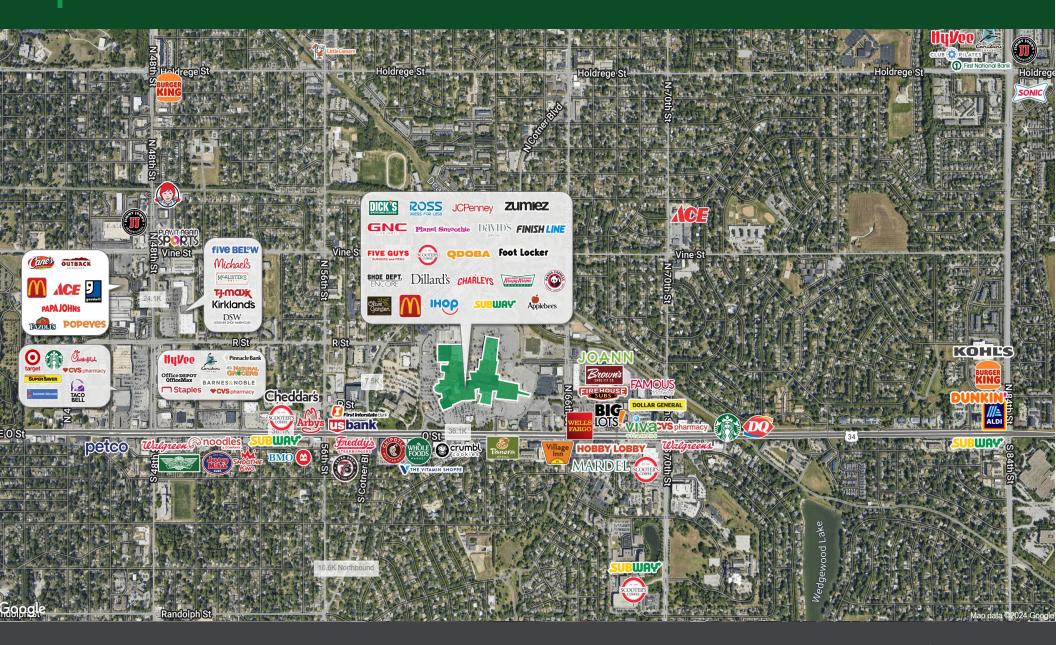

# **PROPERTY HIGHLIGHTS:**

- Gateway Mall is the #1 trafficked regional mall in Lincoln, with over 4.1M visits annually
- Strong national tenant mix including Dick's Sporting Goods, Dillard's, ROSS, and Round One Entertainment
- Only enclosed mall within Lincoln making it a large regional draw in a high-growth market
- Direct access to O Street with over 40,000 VPD
- Second Generation Restaurant Space with hood and walk-in cooler
- Second Generation Retail Spaces available

# **SITE DETAILS**

Land Area:32.12 ACBuilding Sizes975,000 SFYear Built:1960Zoning:B5-Planned Regional

38,835 VEHICLES PER DAY

95,251 EMPLOYEES IN AREA

7,946
BUSINESSES
IN AREA

|                    | 1 Mile:  | 3 Mile:  | 5 Mile:  |
|--------------------|----------|----------|----------|
| Daytime Population | 12,811   | 89,850   | 175,680  |
| Population         | 13,457   | 111,752  | 215,513  |
| Average HH Income  | \$88,782 | \$90,605 | \$93,479 |