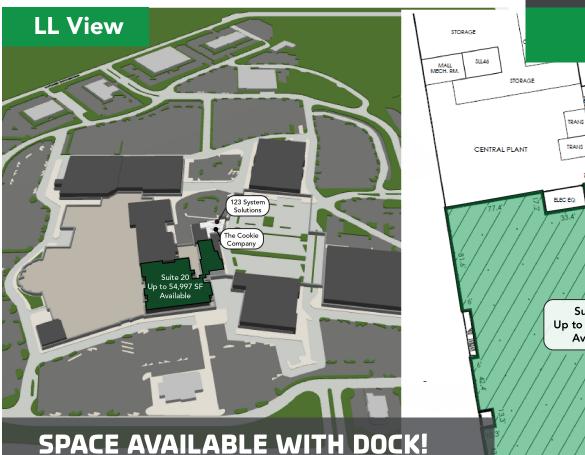

# **SPACE AVAILABLE:**

Space 20

Warehouse/Storage space with Dock!

Price: Negotiable

Size: 54,997 SF

Condition: Former Retailer; wide open

with access to dock

# **Gateway Mall Exteriors and Interior:**

Space 20 (Space available with dock) Up to 54,997 SF: