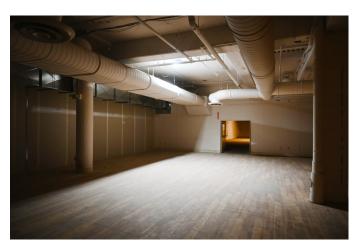

# **SPACE AVAILABLE:**

Space 20

Warehouse/Storage space with Dock!

Price: Negotiable

Size: 54,997 SF

Condition: Former Retailer; wide open

with access to dock

# **Gateway Mall Exteriors and Interior:**

Space 20 (Space available with dock) Up to 54,997 SF: