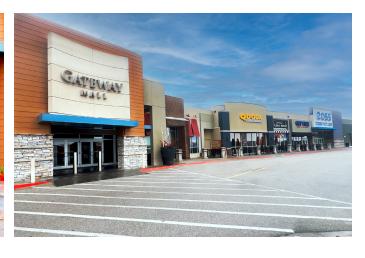

# **Gateway Mall Exteriors and Interior:**

Space 20 (Space available with dock) Up to 54,997 SF: