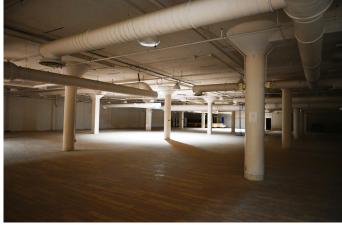

# **SPACE AVAILABLE:**

Space 20

Warehouse/Storage space with Dock!

Price: Negotiable

Size: 54,997 SF

Condition: Former Retailer; wide open

with access to dock

# **Gateway Mall Exteriors and Interior:**

Space 20 (Space available with dock) Up to 54,997 SF: