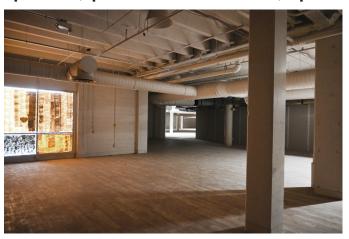

# **SPACE AVAILABLE:**

Space 20

Warehouse/Storage space with Dock!

Price: Negotiable

Size: 54,997 SF

Condition: Former Retailer; wide open

with access to dock

# **Gateway Mall Exteriors and Interior:**

Space 20 (Space available with dock) Up to 54,997 SF: