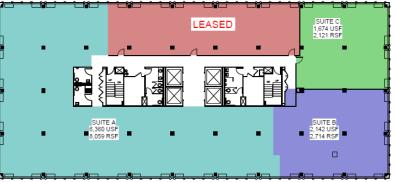

## **MEDICAL SUITES AT THE LOOKOUT**

Full Medical Floor Available 2500-15k SF | Upscale Tenant Amenities Rental Rate: \$34 PSF Full Service | Great Window Line View