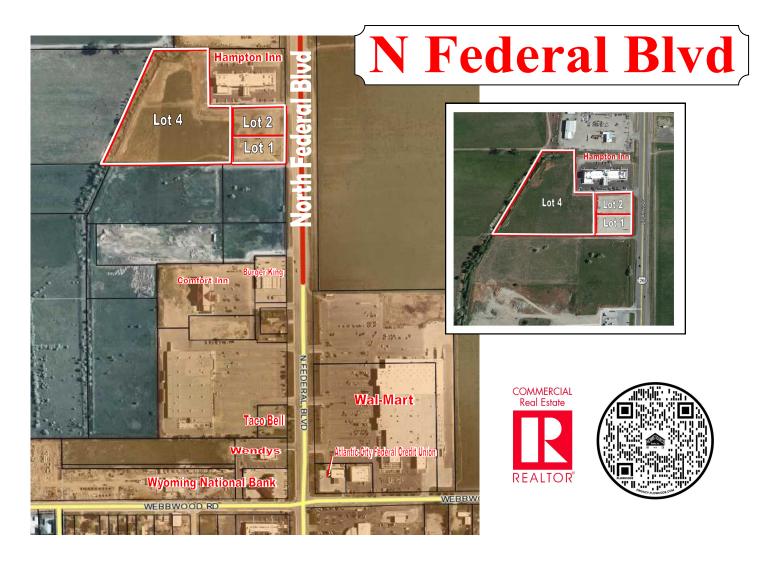

Prime Commercial Land! Lots 1, 2, and 4 of the Highway 789 Subdivision are located just south of the Hampton Inn. These lots are available for purchase individually, or as a package. Lots 1 and 2 are each over an acre and feature Highway 789 frontage. Lot 4 is 7.75 acres and is just off of the highway frontage. City water and sewer is available for all three lots.

Lot 1 - 1.05 acres \$ 350,000.00 2021 Taxes: \$2,439.26

Lot 2 - 1.22 acres \$ 415,000.00 2021 Taxes: \$2,743.97

Lot 4 - 7.75 acres \$ 2,000,000.00 2021 Taxes: \$4,263.80

Combined Lots May be purchased as a package