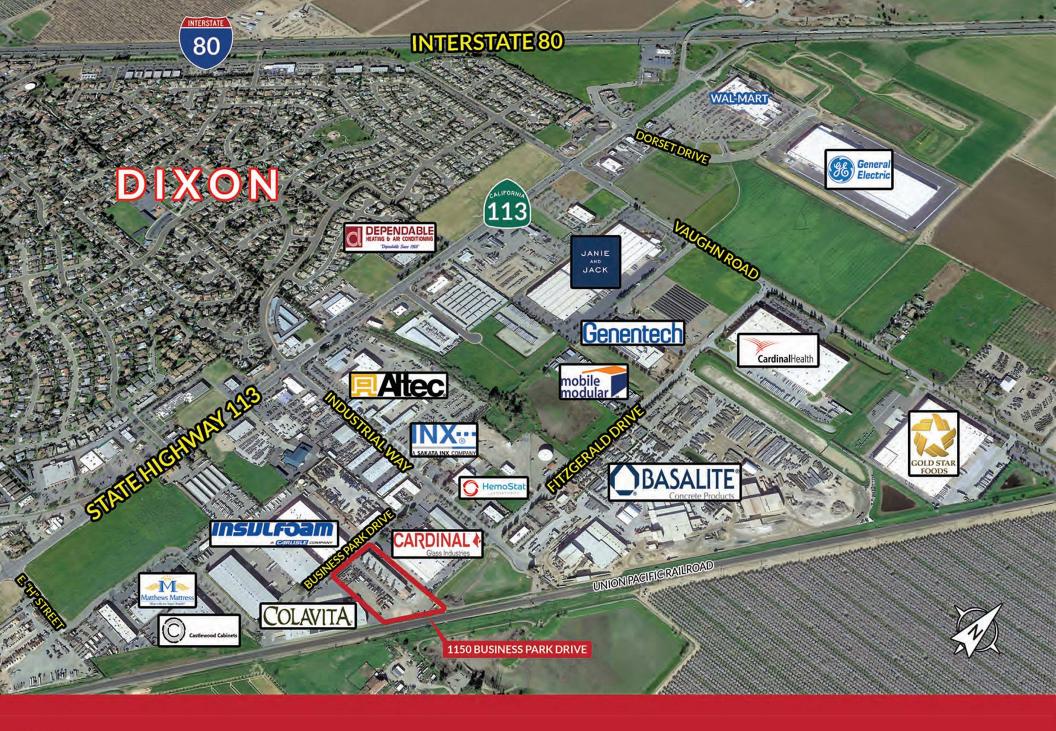

## 1150 BUSINESS PARK DRIVE

## **FOR LEASE**



Property boundary lines and potential yard area boundaries are approximate.











© 2023 CBRE, Inc. All rights reserved. This information has been obtained from sources believed reliable, but has not been verified for accuracy or completeness. You should conduct a careful, independent investigation of the property and verify all information. Any reliance on this information is solely at your own risk. CBRE and the CBRE logo are service marks of CBRE, Inc. All other marks displayed on this document are the property of their respective owners. Photos herein are the property of their respective owners and use of these images without the express written consent of the owner is prohibited.