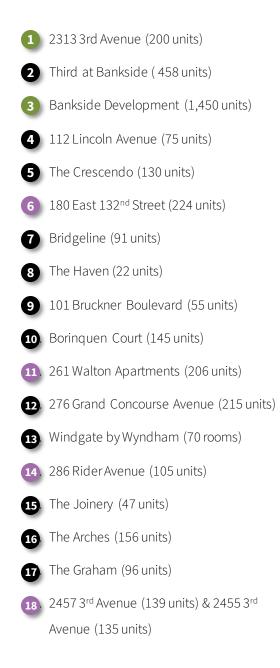

s deemed reliable, neither Owner nor JLL makes any guarantees, warranties or representations, express or implied, as to the completeness or accuracy as to the information contained herein. Any projections, opinions, assumptions or estimates used are for example only. There may be differences between projected and actual results, and those differences may be material. The Property may be withdrawn without notice. Neither Owner nor JLL accepts any liability for any loss or damage suffered by any party resulting from reliance on this information. If the recipient of this information has signed a confidentiality agreement regarding this matter, this information is subject to the terms of that agreement. ©2024 Jones Lang LaSalle IP, Inc. All rights reserved.

## | Residential Pipeline Map







### | Ground Floor Plan





Bruckner Boulevard

## | Building Photos





Interior photos



Potential loading area, rear of building