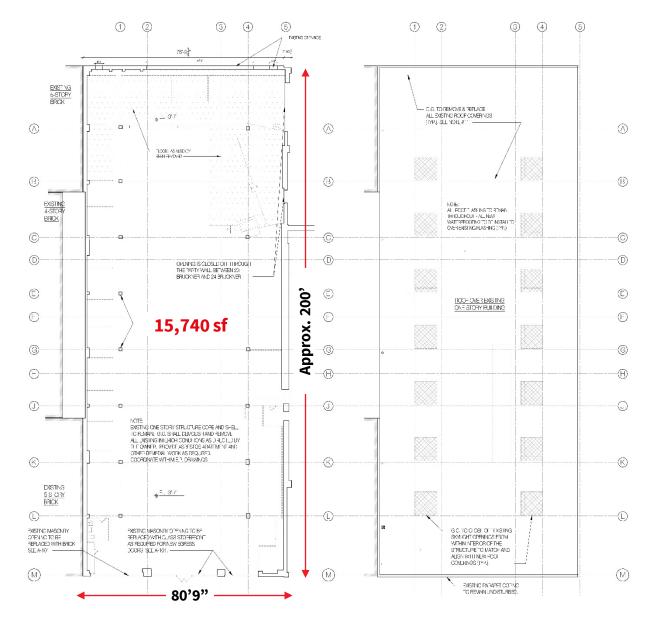

### Newly Constructed 15,740 sf Single Level Building Available for Lease

| Size                       | Ground Floor: 15,740 sf     |
|----------------------------|-----------------------------|
| Frontage                   | 80'9" on Bruckner Boulevard |
| Ceiling Height Approx. 22' |                             |
| Asking Rent                | Available upon request      |
| Currently                  | Cayuga Centers              |

### | Ground Floor Plan

Bruckner Boulevard