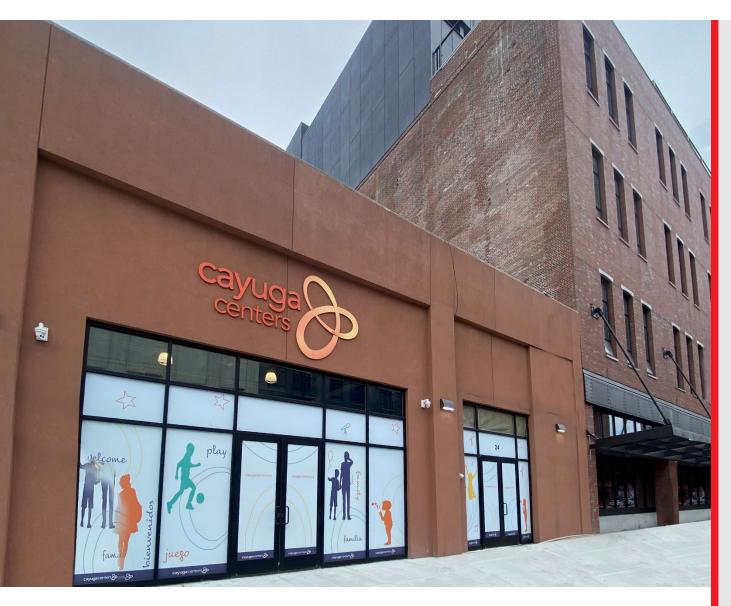

### Newly Constructed 15,740 sf Single Level Building Available for Lease

| Size                       | Ground Floor: 15,740 sf     |
|----------------------------|-----------------------------|
| Frontage                   | 80'9" on Bruckner Boulevard |
| Ceiling Height Approx. 22' |                             |
| Asking Rent                | Available upon request      |
| Currently                  | Cayuga Centers              |

#### Comments

- Situated in the heart of the densifying South Bronx trade area
- Adjacent to the new Dream Charter School flagship location (1,400 students, Pre-K thru 12<sup>th</sup> grade)
- Landlord has the ability to construct additional commercial GLA on 2<sup>nd</sup> floor
- Ideal for fitness, medical, entertainment and supermarket type uses
- Closest full-service grocery store is 0.6 miles away (Pioneer Supermarket) / 7 full city blocks