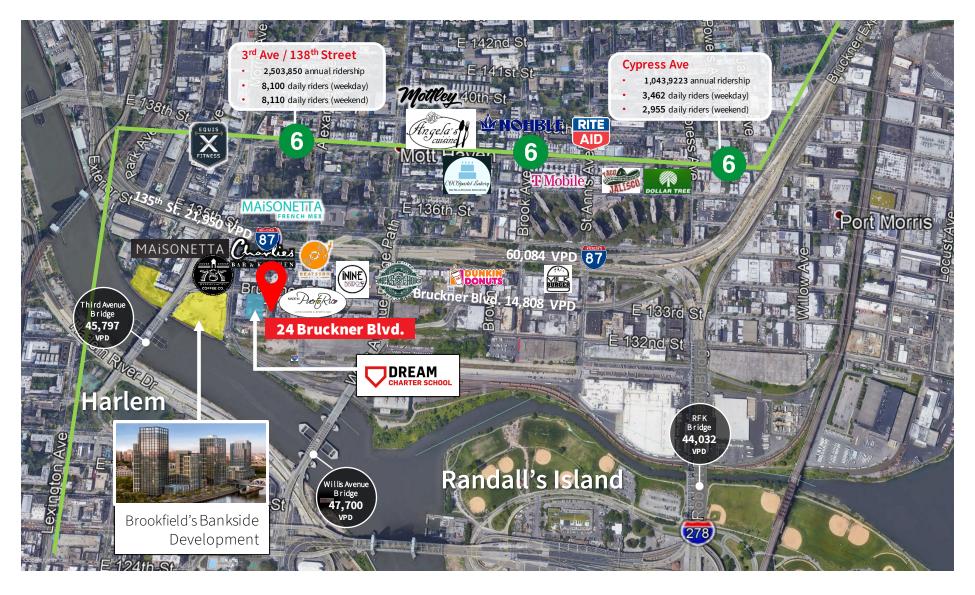

|
| Asking Rent                | Available upon request      |
| Currently                  | Cayuga Centers              |

#### Comments

- Situated in the heart of the densifying South Bronx trade area
- Adjacent to the new Dream Charter School flagship location (1,400 students, Pre-K thru 12<sup>th</sup> grade)
- Landlord has the ability to construct additional commercial GLA on 2<sup>nd</sup> floor
- Ideal for fitness, medical, entertainment and supermarket type uses
- Closest full-service grocery store is 0.6 miles away (Pioneer Supermarket) / 7 full city blocks

Ariane Girard +1 212 209 4511 ariane.girard@jll.com Hilary Sievers +1 212 812 6449 hilary.sievers@jll.com **Cailin Kavanagh** +1 212 812 5911 cailin.kavanagh@jll.com



### | The Neighborhood





#### Jones Lang LaSalle Brokerage, Inc. | 330 Madison Avenue New York, NY 10017

**DISCLAIMER** Although information has been obtained from sources deemed reliable, neither Owner nor JLL makes any guarantees, warranties or representations, express or implied, as to the completeness or accuracy as to the information contained herein. Any projections, opinions, assumptions or estimates used are for example only. There may be differences between projected and actual results, and those differences may be material. The Property may be withdrawn without notice. Neither Owner nor JLL accepts any liability for any loss or damage suffered by any party resulting from reliance on this information. If the recipient of this information has signed a confidentiality agreement regarding this matter, thi