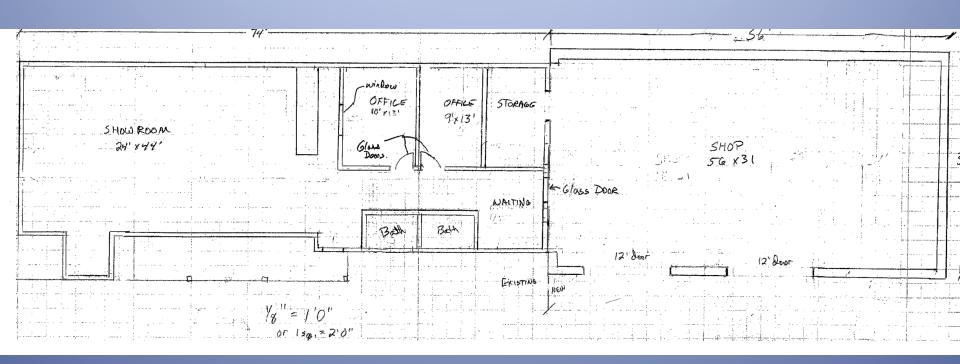

# **5017 Two Notch Road** Columbia, SC **FEATURES** FOR LEASE OR SALE • 4,071 +/- SF Major renovation/addition (2015) 160,000 population in 5 mile radius 22,000 VPD estimated Major thoroughfare into downtown Columbia, SC 2 existing automotive bays – potential for up to 5 Call Broker for Rates Potential Additional

## FOR MORE INFORMATION PLEASE CONTACT

**Tony Hanna** 803.331.3515

Tony.Hanna@carolinasretailpartners.com

Hance Jones 803-665-5555 Hance.Jones@carolinasretailpartners.com



## Interior Floor Plan





## **Demographic Detail Report**

#### 5017 Two Notch Rd, Columbia, SC 29204

 Building Type:
 Flex
 Warehse Avail:

 RBA:
 4,071 SF
 Office Avail:

 Typical Floor:
 4,071 SF
 % Leased:
 100%

 Total
 0 SF
 Rent/SF/Yr:



|                        |        |        | BROSS HOUSE BE |        | The same of the same of the same of | PROPERTY AND ADDRESS OF THE PARTY AND ADDRESS |
|------------------------|--------|--------|----------------|--------|-------------------------------------|---------------------------------------------------------------------------------------------------------------------------------------------------------------------------------------------------------------------------------------------------------------------------------------------------------------------