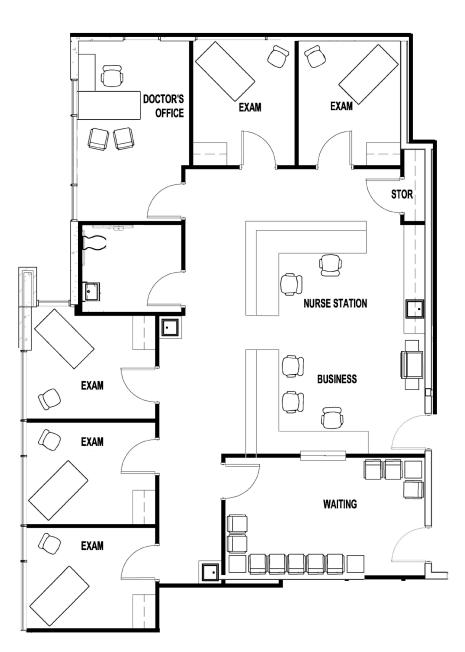

TRANSWESTERN

8540 Broadway St - Pearland, TX 77584

Floor Plan -Second Floor Spec Suite 230 1,796 SF