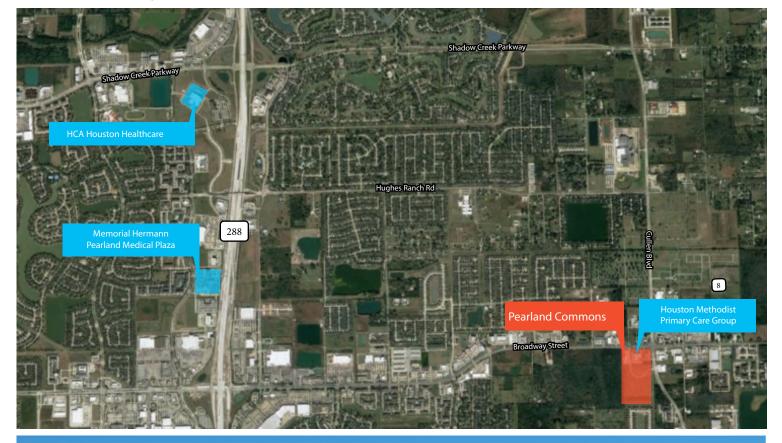

## **The Pearland Area**

## **The Pearland Area Neighbors**

TMC

### GALLERIA

BELLAIRE

### **SUGAR LAND**

2,568 POPULATION **59,127** POPULATION

17,519 POPULATION 121,520 POPULATION

\$159,280 Average hh income

36

AVERAGE AGE

\$138,478 Average hh income

> 41 AVERAGE AGE