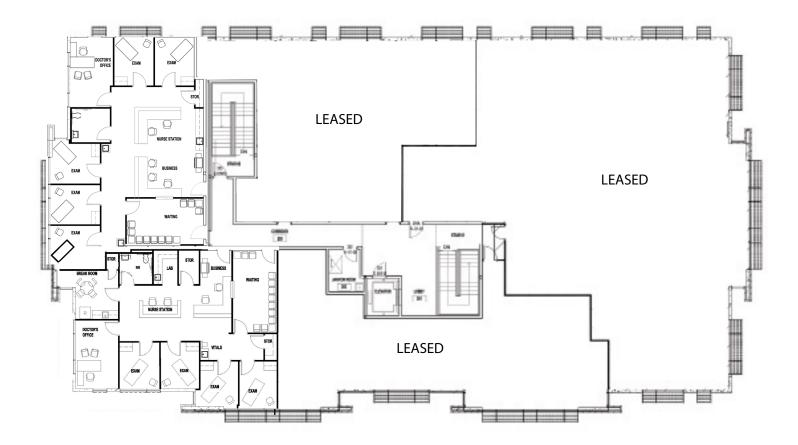

520 POPULATION

\$159,280 Average hh income

36

AVERAGE AGE

\$138,478 Average hh income

> 41 AVERAGE AGE

\$241,959 Average hh income

43

AVERAGE AGE

\$109,145 Average hh income

> 41 Average age

Leasing Information:

Justin Brasell 713.231.1595 Justin.Brasell@transwestern.com Heinrich Cronje 832.408.4067 Heinrich.Cronje@transwestern.com The information provided herein was obtained from sources believed reliable; however, Transwestern makes no guarantees, warranties or representations as to the completeness of accuracy thereof. The presentation of this property is submitted subject to errors, omissions, change of price or conditions, prior to sale or lease, or withdrawal without notice. Copyright © 2023 Transwestern.

8540 Broadway St - Pearland, TX 77584

Floor Plan - Second Floor



### Leasing Information:

Justin Brasell 713.231.1595 Justin.Brasell@transwestern.com Heinrich Cronje 832.408.4067 Heinrich.Cronje@transwestern.com The information provided herein was obtained from sources believed reliable; however, Transwestern makes no guarantees, warranties or representations as to the completeness of accuracy thereof. The presentation of this property is submitted subject to errors, omissions, change of price or conditions, prior to sale or lease, or withdrawal without notice. Copyright © 2023 Transwestern.

TRANSWESTERN

8540 Broadway St - Pearland, TX 77584

Floor Plan -Second Floor Spec Suite 220 1,756 SF



### Leasing Information:

Justin Brasell 713.231.1595 Justin.Brasell@transwestern.com Heinrich Cronje 832.408.4067 Heinrich.Cronje@transwestern.com The infor