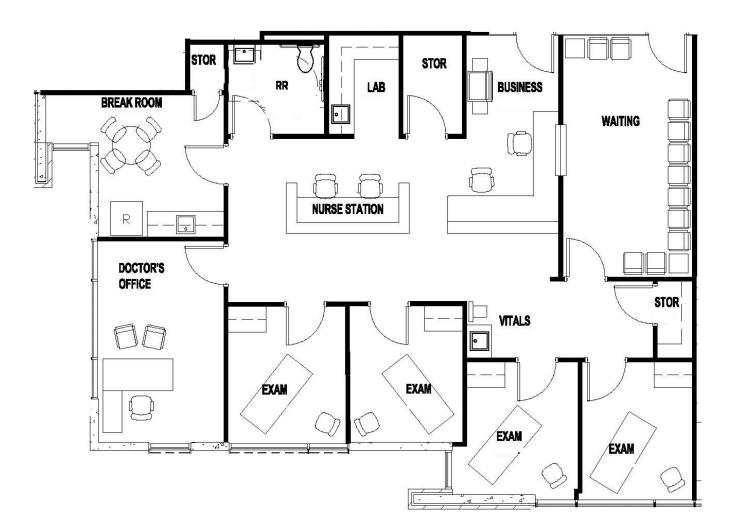

TRANSWESTERN

8540 Broadway St - Pearland, TX 77584

Floor Plan -Second Floor Spec Suite 220 1,756 SF