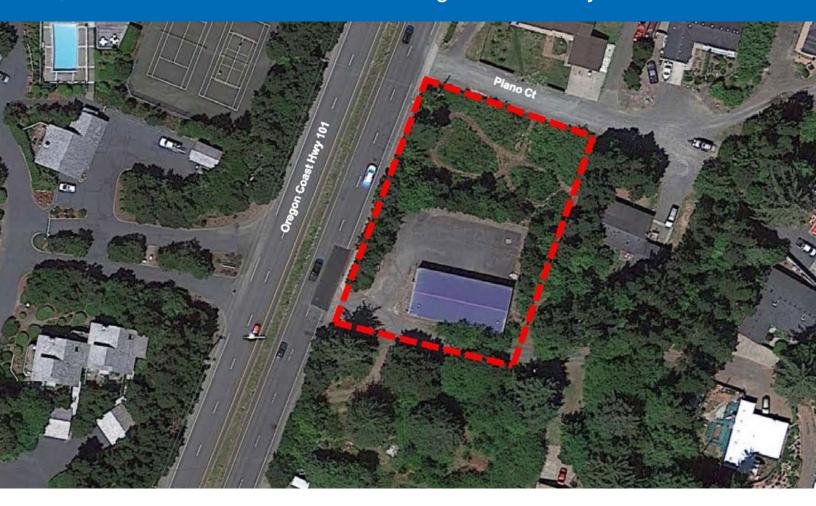

## 4260 N Hwy 101, Depoe Bay, Oregon

3,280 SF Warehouse located on Oregon Coast Hwy 101

## Commercial lot & shed, with development potential

- A 3,280 SF (est.) 50+ year old metal-clad shed
- The lot is approximately 0.69 acres
- Zoned C-1 Retail Commercial which also allows for rezoning to Residential R-4 for single- or multi-family housing development
- Located off of northbound Oregon Coast Hwy 101, less than a mile from Lincoln Beach
- · Traffic Counts\*: 9,998 vehicles daily