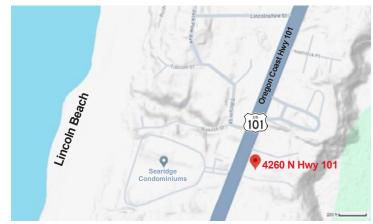

## 4260 N Hwy 101, Depoe Bay, Oregon

3,280 SF Warehouse located on Oregon Coast Hwy 101

## Commercial lot & shed, with development potential

- A 3,280 SF (est.) 50+ year old metal-clad shed
- The lot is approximately 0.69 acres
- Zoned C-1 Retail Commercial which also allows for rezoning to Residential R-4 for single- or multi-family housing development
- Located off of northbound Oregon Coast Hwy 101, less than a mile from Lincoln Beach
- · Traffic Counts\*: 9,998 vehicles daily

- · Located in unincorporated Lincoln County, OR
- Across the highway from the Searidge Condominiums
- Ideally located between Gleneden Beach and Lincoln Beach restaurants, shopping and higher-end amenities
- Depoe Bay, OR, physical address