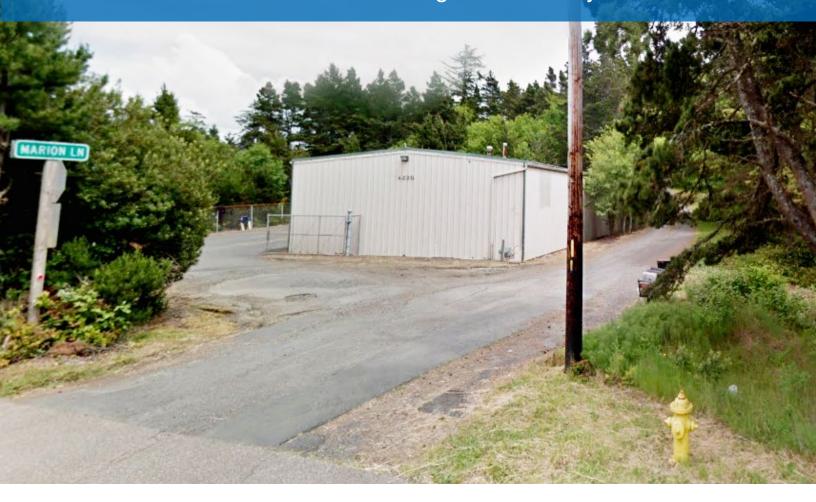

## 4260 N Hwy 101, Depoe Bay, Oregon

3,280 SF Warehouse located on Oregon Coast Hwy 101

## Commercial lot & shed, with development potential

- A 3,280 SF (est.) 50+ year old metal-clad shed
- The lot is approximately 0.69 acres
- Zoned C-1 Retail Commercial which also allows for rezoning to Residential R-4 for single- or multi-family housing development
- Located off of northbound Oregon Coast Hwy 101, less than a mile from Lincoln Beach
- · Traffic Counts\*: 9,998 vehicles daily