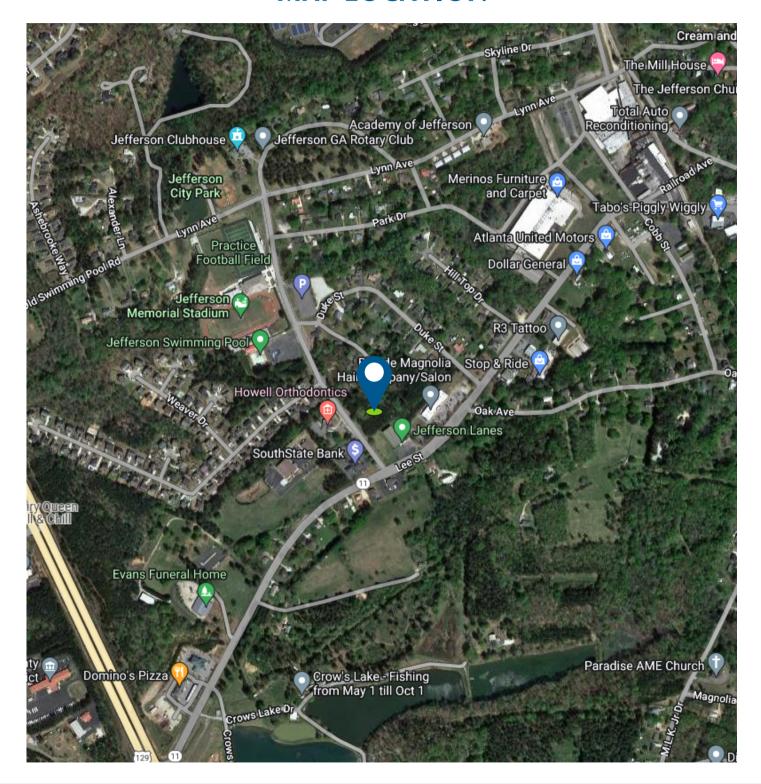

l utilities, including sewage, serve property
- Conveniently located to downtown Jefferson and minutes from Gainesville, Athens, and 185
- 1/2 mile from NGHS Urgent Care Jefferson





Memorial Drive, Tract 2 | Jefferson, GA 30549









Memorial Drive, Tract 2 | Jefferson, GA 30549







#### Candler Real Estate | 135 Maple Street, Gainesville, GA 30501 | 770-988-6383 | www.candlerre.com

© 2022 Candler Real Estate. Information contained herein was obtained from sources deemed reliable and, while thought to be correct, have not been verified. Candler Real Estate does not guarantee the accuracy or completeness of the information presented, nor assumes any responsibility or liability for any errors or omissions therein.



Memorial Drive, Tract 2 | Jefferson, GA 30549

### MAP LOCATION