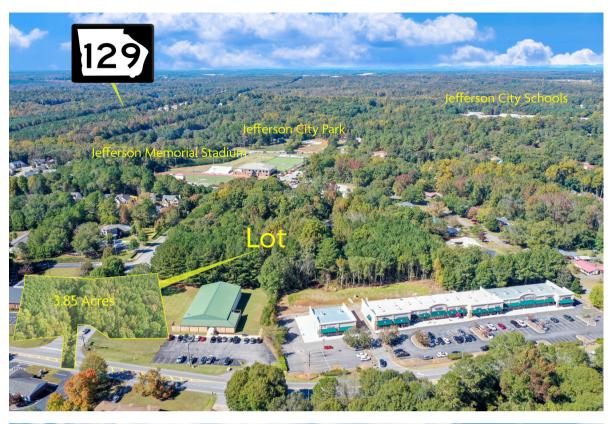

Memorial Drive, Tract 2 | Jefferson, GA 30549

Memorial Drive, Tract 2 | Jefferson, GA 30549

### MAP LOCATION