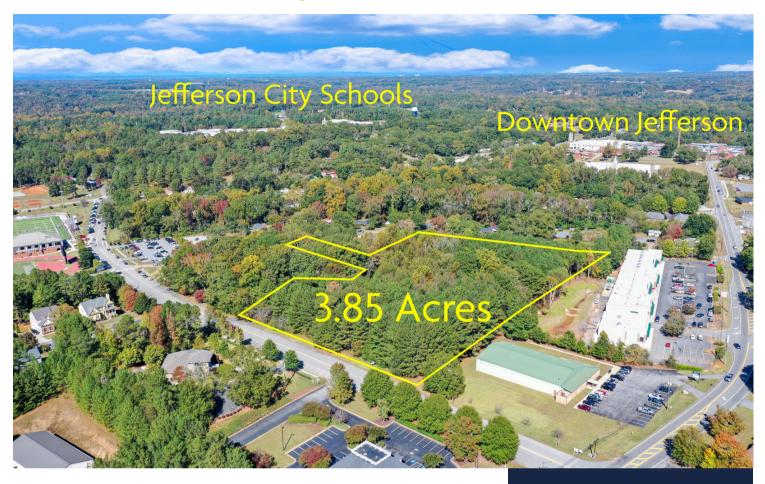

Memorial Drive, Tract 2 | Jefferson, GA 30549

# 3.85 +/- Acres For Sale

| OFFERING SUMMARY    |                      |
|---------------------|----------------------|
| Sale Price:         | \$750,000.00         |
| Total Size:         | 3.85 +/- Acres       |
| Zoning:             | 0-1                  |
| Zoning Description: | Office Institutional |
| Current Use:        | Undeveloped          |

## **PROPERTY HIGHLIGHTS**

- Excellent location for retail or office development
- Approximately 325' of frontage on Memorial Drive off heavily traveled Winder Highway  $\prime$  Lee Street
- High Industrial growth area along the 129 Bypass corridor (Damon Gause Parkway)
- All utilities, including sewage, serve property
- Conveniently located to downtown Jefferson and minutes from Gainesville, Athens, and 185
- 1/2 mile from NGHS Urgent Care Jefferson