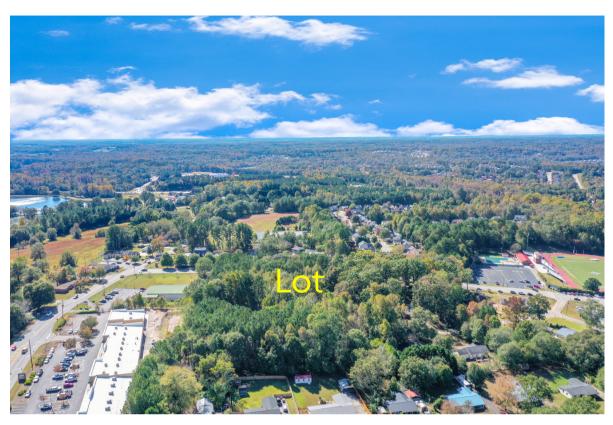

Memorial Drive, Tract 2 | Jefferson, GA 30549

# 3.85 +/- Acres For Sale

| OFFERING SUMMARY    |                      |
|---------------------|----------------------|
| Sale Price:         | \$750,000.00         |
| Total Size:         | 3.85 +/- Acres       |
| Zoning:             | 0-1                  |
| Zoning Description: | Office Institutional |
| Current Use:        | Undeveloped          |

## **PROPERTY HIGHLIGHTS**

- Excellent location for retail or office development
- Approximately 325' of frontage on Memorial Drive off heavily traveled Winder Highway  $\prime$  Lee Street
- High Industrial growth area along the 129 Bypass corridor (Damon Gause Parkway)
- All utilities, including sewage, serve property
- Conveniently located to downtown Jefferson and minutes from Gainesville, Athens, and 185
- 1/2 mile from NGHS Urgent Care Jefferson