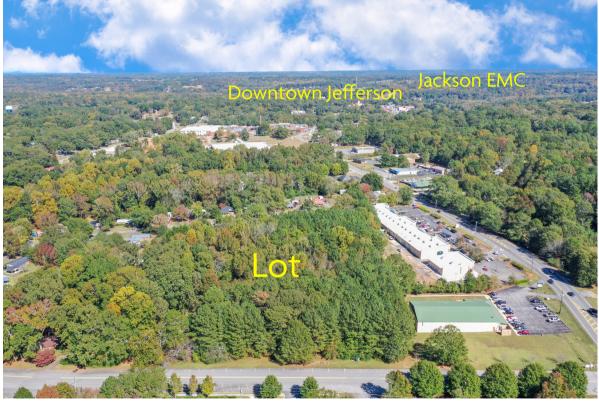

and, while thought to be correct, have not been verified. Candler Real Estate does not guarantee the accuracy or completeness of the information presented, nor assumes any responsibility or liability for any errors or omissions therein.



Memorial Drive, Tract 2 | Jefferson, GA 30549



## **PROPERTY HIGHLIGHTS**

- Excellent location for retail or office development
- Approximately 325' of frontage on Memorial Drive off heavily traveled Winder Highway  $\prime$  Lee Street
- High Industrial growth area along the 129 Bypass corridor (Damon Gause Parkway)
- All utilities, including sewage, serve property
- Conveniently located to downtown Jefferson and minutes from Gainesville, Athens, and 185
- 1/2 mile from NGHS Urgent Care Jefferson





Memorial Drive, Tract 2 | Jefferson, GA 30549









Memorial Drive, Tract 2 | Jefferson, GA 30549







#### Candler Real Estate | 135 Maple Street, Gainesville, GA 30501 | 770-988-6383 | www.candlerre.com

© 2022 Candler Real Estate. Information contained herein was obtained from sources deemed reliable and, while thought to be correct, have not been verified. Candler Real Estate does not guarantee the accuracy or completeness of the information presented, nor assumes any responsibility or liability for any errors or omissions therein.



Memorial Drive, Tract 2 | Jefferson, GA 30549

### MAP LOCATION