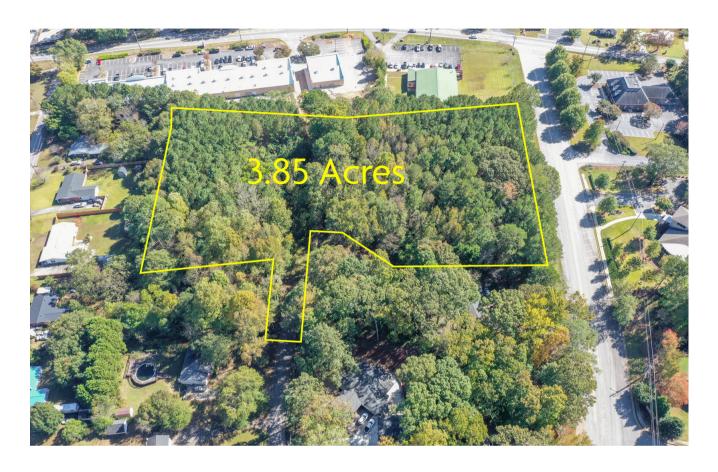

Memorial Drive, Tract 2 | Jefferson, GA 30549

## **PROPERTY HIGHLIGHTS**

- Excellent location for retail or office development
- Approximately 325' of frontage on Memorial Drive off heavily traveled Winder Highway  $\prime$  Lee Street
- High Industrial growth area along the 129 Bypass corridor (Damon Gause Parkway)
- All utilities, including sewage, serve property
- Conveniently located to downtown Jefferson and minutes from Gainesville, Athens, and 185
- 1/2 mile from NGHS Urgent Care Jefferson