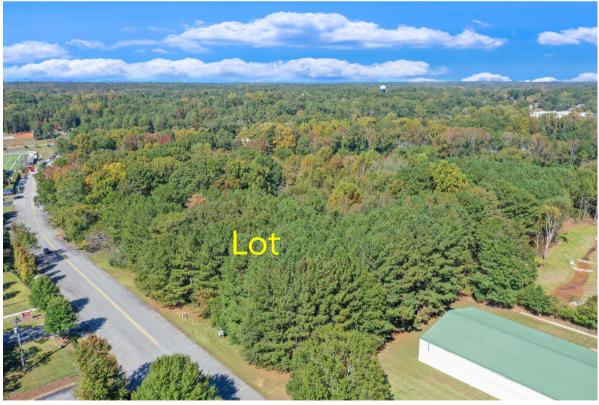

Memorial Drive, Tract 2 | Jefferson, GA 30549

## **PROPERTY HIGHLIGHTS**

- Excellent location for retail or office development
- Approximately 325' of frontage on Memorial Drive off heavily traveled Winder Highway  $\prime$  Lee Street
- High Industrial growth area along the 129 Bypass corridor (Damon Gause Parkway)
- All utilities, including sewage, serve property
- Conveniently located to downtown Jefferson and minutes from Gainesville, Athens, and 185
- 1/2 mile from NGHS Urgent Care Jefferson