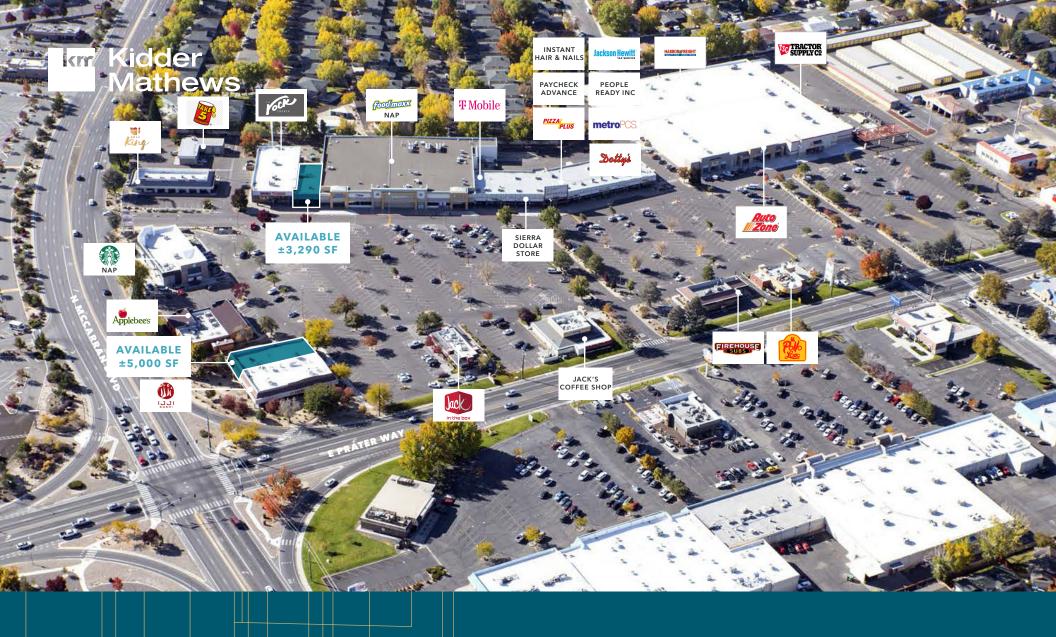

#### **ADDRESS**

651-693 N McCarran Blvd 345-685 E Prater Way

**AVAILABLE:** Two spaces remaining between ±3,290 to ±5,000 SF

**PARKING** 1,010 parking spaces, 29 ADA spaces

IRON HORSE SHOPPING
CENTER is in the middle
of Sparks's most attractive
retail node with a plethora
of national tenants and
within close proximity
to a number of newly
constructed multifamily
developments and national
flag hotels

ACCESS there are five vehicular entrances to the property; three are located on the north side along E Prater Way, and two are located on the east side along N McCarran Blvd

current ownership group spent over 6.35 million on capital improvements in the last 12 years to reposition the center, including new exterior facade, new monuments signs and subdividing the big box space

### Site Plan

#### **TENANTS**

| Units      | Area                                                                     |
|------------|--------------------------------------------------------------------------|
| A451       | 38,326                                                                   |
| A473       | 50,861                                                                   |
| A495       | 16,016                                                                   |
| B517, B521 | 4,576                                                                    |
| B523       | 2,240                                                                    |
| B527       | 1,280                                                                    |
| B529       | 1,200                                                                    |
| B531, B533 | 4,621                                                                    |
| B539       | 2,330                                                                    |
|            | A451<br>A473<br>A495<br>B517, B521<br>B523<br>B527<br>B529<br>B531, B533 |

#### **TENANTS**

| Tenants               | Units | Area   |
|-----------------------|-------|--------|
| La Michoacana Plus    | B543  | 3,000  |
| Paycheck Advance      | B549  | 1,625  |
| T-Mobile              | B551  | 2,000  |
| Available             | D589  | 3,290  |
| The Rock Thrift Store | D587  | 10,790 |
| Take 5 Oil Change     | E651  | 2,500  |
| Poke King             | F663  | 1,424  |
| Metro PCS             | F667  | 1,251  |
| Adam & Eve            | F669  | 735    |

#### **TENANTS**

| Tenants                    | Units    | Area  |
|----------------------------|----------|-------|
| Ironwood Games Ltd         | F671     | 660   |
| Jackson Hewitt Tax Service | H673     | 758   |
| Applebee's                 | H693     | 6,586 |
| Ijji Sushi                 | 1685-101 | 5,000 |
| Available                  | 1685-103 | 5,000 |
| Jack in the Box            | J655     | 3,008 |
| Jack's Coffee Shop         | K615     | 5,850 |
| Firehouse Subs             | L593     | 3,200 |
| El Pollo Loco              | M591     | 3,500 |