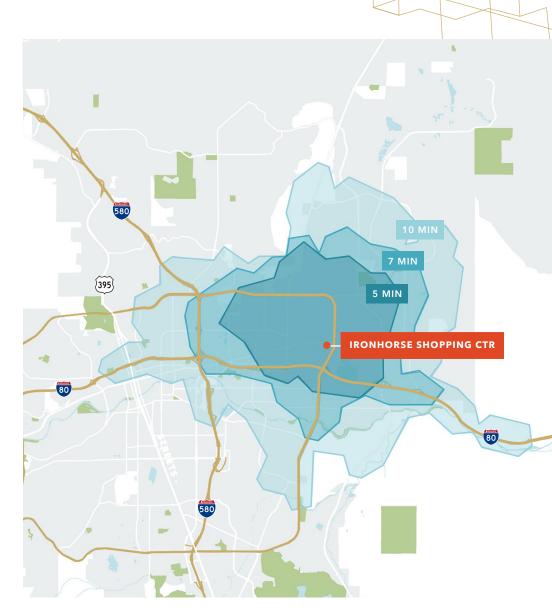

### Site Plan

## Demographics

| POPULATION                                                                                                                                                                       | 5 min                                                                               | 7 min                                                                            | 10 min                                                                        |
|----------------------------------------------------------------------------------------------------------------------------------------------------------------------------------|-------------------------------------------------------------------------------------|----------------------------------------------------------------------------------|-------------------------------------------------------------------------------|
| 2022 Est. Population                                                                                                                                                             | 21,827                                                                              | 49,461                                                                           | 104,129                                                                       |
| 2027 Proj. Population                                                                                                                                                            | 23,422                                                                              | 52,092                                                                           | 111,371                                                                       |
| 2022 Med. Age                                                                                                                                                                    | 37.3                                                                                | 37.1                                                                             | 36.9                                                                          |
| Daytime Population                                                                                                                                                               | 9,186                                                                               | 19,449                                                                           | 44,720                                                                        |
| HOUSEHOLDS                                                                                                                                                                       | 5 min                                                                               | 7 min                                                                            | 10 min                                                                        |
| 2022 Est. HH                                                                                                                                                                     | 8,118                                                                               | 18,463                                                                           | 39,266                                                                        |
| 2027 Proj. HH                                                                                                                                                                    | 8,739                                                                               | 19,480                                                                           | 42,052                                                                        |
| Proj. Annual Growth (2022-2027)                                                                                                                                                  | 621 1.5%                                                                            | 1,017 1.1%                                                                       | 2,786 1.4%                                                                    |
| Avg. HH Size                                                                                                                                                                     | 3.1                                                                                 | 3.2                                                                              | 3.3                                                                           |
| INCOME                                                                                                                                                                           | 5 min                                                                               | 7 min                                                                            | 10 min                                                                        |
|                                                                                                                                                                                  | 3 min                                                                               | / min                                                                            | 10 min                                                                        |
| 2022 E . A                                                                                                                                                                       | ¢107.004                                                                            | ¢100 207                                                                         | ¢00 / 24                                                                      |
| 2022 Est. Avg. HH Income                                                                                                                                                         | \$106,084                                                                           | \$100,306                                                                        | \$88,634                                                                      |
| 2022 Est. Avg. HH Income<br>2027 Proj. Avg. HH Income                                                                                                                            | \$106,084<br>\$114,302                                                              | \$100,306<br>\$111,413                                                           | \$88,634<br>\$99,028                                                          |
|                                                                                                                                                                                  |                                                                                     |                                                                                  |                                                                               |
| 2027 Proj. Avg. HH Income                                                                                                                                                        | \$114,302                                                                           | \$111,413                                                                        | \$99,028                                                                      |
| 2027 Proj. Avg. HH Income<br>2022 Est. Med. HH Income                                                                                                                            | \$114,302<br>\$91,407                                                               | \$111,413<br>\$87,627                                                            | \$99,028<br>\$78,702                                                          |
| 2027 Proj. Avg. HH Income<br>2022 Est. Med. HH Income<br>2027 Proj. Med. HH Income                                                                                               | \$114,302<br>\$91,407<br>\$108,719                                                  | \$111,413<br>\$87,627<br>\$104,495                                               | \$99,028<br>\$78,702<br>\$94,223                                              |
| 2027 Proj. Avg. HH Income<br>2022 Est. Med. HH Income<br>2027 Proj. Med. HH Income<br>2022 Est. Per Capita Income                                                                | \$114,302<br>\$91,407<br>\$108,719<br>\$39,486                                      | \$111,413<br>\$87,627<br>\$104,495<br>\$37,480                                   | \$99,028<br>\$78,702<br>\$94,223<br>\$33,450                                  |
| 2027 Proj. Avg. HH Income 2022 Est. Med. HH Income 2027 Proj. Med. HH Income 2022 Est. Per Capita Income  CONSUMER EXPENDITURE                                                   | \$114,302<br>\$91,407<br>\$108,719<br>\$39,486                                      | \$111,413<br>\$87,627<br>\$104,495<br>\$37,480                                   | \$99,028<br>\$78,702<br>\$94,223<br>\$33,450                                  |
| 2027 Proj. Avg. HH Income 2022 Est. Med. HH Income 2027 Proj. Med. HH Income 2022 Est. Per Capita Income  CONSUMER EXPENDITURE  Annual HH Expenditure                            | \$114,302<br>\$91,407<br>\$108,719<br>\$39,486<br>5 min<br>\$596.34 M               | \$111,413<br>\$87,627<br>\$104,495<br>\$37,480<br>7 min<br>\$1.3 B               | \$99,028<br>\$78,702<br>\$94,223<br>\$33,450<br>10 min<br>\$2.52 B            |
| 2027 Proj. Avg. HH Income 2022 Est. Med. HH Income 2027 Proj. Med. HH Income 2022 Est. Per Capita Income  CONSUMER EXPENDITURE  Annual HH Expenditure  Annual Retail Expenditure | \$114,302<br>\$91,407<br>\$108,719<br>\$39,486<br>5 min<br>\$596.34 M<br>\$282.52 M | \$111,413<br>\$87,627<br>\$104,495<br>\$37,480<br>7 min<br>\$1.3 B<br>\$618.32 M | \$99,028<br>\$78,702<br>\$94,223<br>\$33,450<br>10 min<br>\$2.52 B<br>\$1.2 B |