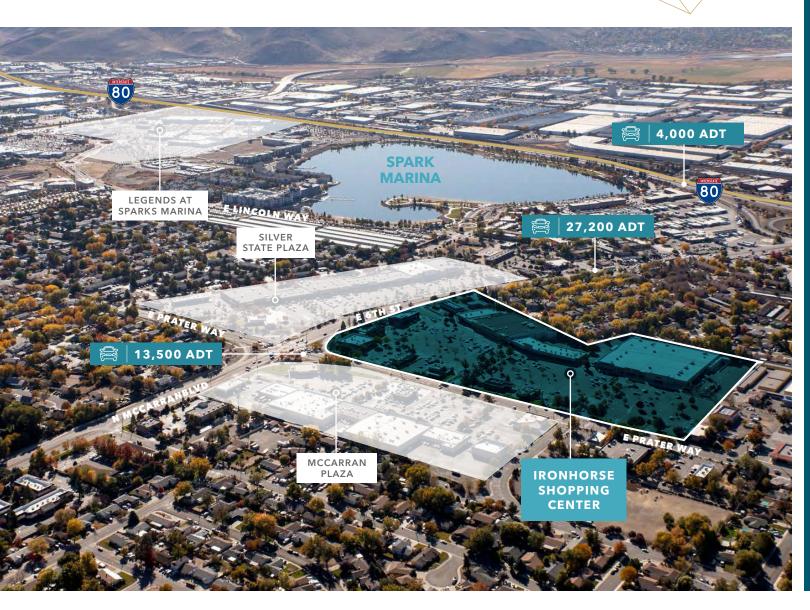

## Ironhorse Shopping Center

533 E PRATER WAY, SPARKS, NV

**TRAFFIC COUNTS** 

13,500 ADT

PRATER WAY (250FT W OF SR659)

4,000 ADT

INTERSTATE 80
(OFF RAMP FOR MCCARRAN BLVD)

27,200 ADT

INTERSTATE 80 (750FT N OF LINCOLN WAY)

SHAWN SMITH 775.470.8878 shawn.smith@kidder.com

LIC N° 01986877

SEAN RETZLOFF 775.470.8879 sean.retzloff@kidder.com