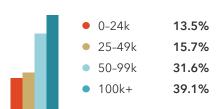

## Demographics

| POPULATION                                                                                                                                                                       | 5 min                                                                               | 7 min                                                                            | 10 min                                                                        |
|----------------------------------------------------------------------------------------------------------------------------------------------------------------------------------|-------------------------------------------------------------------------------------|----------------------------------------------------------------------------------|-------------------------------------------------------------------------------|
| 2022 Est. Population                                                                                                                                                             | 21,827                                                                              | 49,461                                                                           | 104,129                                                                       |
| 2027 Proj. Population                                                                                                                                                            | 23,422                                                                              | 52,092                                                                           | 111,371                                                                       |
| 2022 Med. Age                                                                                                                                                                    | 37.3                                                                                | 37.1                                                                             | 36.9                                                                          |
| Daytime Population                                                                                                                                                               | 9,186                                                                               | 19,449                                                                           | 44,720                                                                        |
| HOUSEHOLDS                                                                                                                                                                       | 5 min                                                                               | 7 min                                                                            | 10 min                                                                        |
| 2022 Est. HH                                                                                                                                                                     | 8,118                                                                               | 18,463                                                                           | 39,266                                                                        |
| 2027 Proj. HH                                                                                                                                                                    | 8,739                                                                               | 19,480                                                                           | 42,052                                                                        |
| Proj. Annual Growth (2022-2027)                                                                                                                                                  | 621 1.5%                                                                            | 1,017 1.1%                                                                       | 2,786 1.4%                                                                    |
| Avg. HH Size                                                                                                                                                                     | 3.1                                                                                 | 3.2                                                                              | 3.3                                                                           |
| INCOME                                                                                                                                                                           | 5 min                                                                               | 7 min                                                                            | 10 min                                                                        |
|                                                                                                                                                                                  | 3 min                                                                               | / min                                                                            | 10 min                                                                        |
| 2022 E . A                                                                                                                                                                       | ¢107.004                                                                            | ¢100 207                                                                         | ¢00 / 24                                                                      |
| 2022 Est. Avg. HH Income                                                                                                                                                         | \$106,084                                                                           | \$100,306                                                                        | \$88,634                                                                      |
| 2022 Est. Avg. HH Income<br>2027 Proj. Avg. HH Income                                                                                                                            | \$106,084<br>\$114,302                                                              | \$100,306<br>\$111,413                                                           | \$88,634<br>\$99,028                                                          |
|                                                                                                                                                                                  |                                                                                     |                                                                                  |                                                                               |
| 2027 Proj. Avg. HH Income                                                                                                                                                        | \$114,302                                                                           | \$111,413                                                                        | \$99,028                                                                      |
| 2027 Proj. Avg. HH Income<br>2022 Est. Med. HH Income                                                                                                                            | \$114,302<br>\$91,407                                                               | \$111,413<br>\$87,627                                                            | \$99,028<br>\$78,702                                                          |
| 2027 Proj. Avg. HH Income<br>2022 Est. Med. HH Income<br>2027 Proj. Med. HH Income                                                                                               | \$114,302<br>\$91,407<br>\$108,719                                                  | \$111,413<br>\$87,627<br>\$104,495                                               | \$99,028<br>\$78,702<br>\$94,223                                              |
| 2027 Proj. Avg. HH Income<br>2022 Est. Med. HH Income<br>2027 Proj. Med. HH Income<br>2022 Est. Per Capita Income                                                                | \$114,302<br>\$91,407<br>\$108,719<br>\$39,486                                      | \$111,413<br>\$87,627<br>\$104,495<br>\$37,480                                   | \$99,028<br>\$78,702<br>\$94,223<br>\$33,450                                  |
| 2027 Proj. Avg. HH Income 2022 Est. Med. HH Income 2027 Proj. Med. HH Income 2022 Est. Per Capita Income  CONSUMER EXPENDITURE                                                   | \$114,302<br>\$91,407<br>\$108,719<br>\$39,486                                      | \$111,413<br>\$87,627<br>\$104,495<br>\$37,480                                   | \$99,028<br>\$78,702<br>\$94,223<br>\$33,450                                  |
| 2027 Proj. Avg. HH Income 2022 Est. Med. HH Income 2027 Proj. Med. HH Income 2022 Est. Per Capita Income  CONSUMER EXPENDITURE  Annual HH Expenditure                            | \$114,302<br>\$91,407<br>\$108,719<br>\$39,486<br>5 min<br>\$596.34 M               | \$111,413<br>\$87,627<br>\$104,495<br>\$37,480<br>7 min<br>\$1.3 B               | \$99,028<br>\$78,702<br>\$94,223<br>\$33,450<br>10 min<br>\$2.52 B            |
| 2027 Proj. Avg. HH Income 2022 Est. Med. HH Income 2027 Proj. Med. HH Income 2022 Est. Per Capita Income  CONSUMER EXPENDITURE  Annual HH Expenditure  Annual Retail Expenditure | \$114,302<br>\$91,407<br>\$108,719<br>\$39,486<br>5 min<br>\$596.34 M<br>\$282.52 M | \$111,413<br>\$87,627<br>\$104,495<br>\$37,480<br>7 min<br>\$1.3 B<br>\$618.32 M | \$99,028<br>\$78,702<br>\$94,223<br>\$33,450<br>10 min<br>\$2.52 B<br>\$1.2 B |