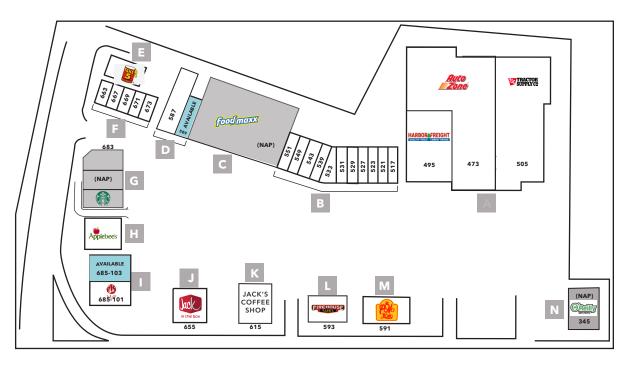

### Site Plan

#### **TENANTS**

| Units      | Area                                                                     |
|------------|--------------------------------------------------------------------------|
| A451       | 38,326                                                                   |
| A473       | 50,861                                                                   |
| A495       | 16,016                                                                   |
| B517, B521 | 4,576                                                                    |
| B523       | 2,240                                                                    |
| B527       | 1,280                                                                    |
| B529       | 1,200                                                                    |
| B531, B533 | 4,621                                                                    |
| B539       | 2,330                                                                    |
|            | A451<br>A473<br>A495<br>B517, B521<br>B523<br>B527<br>B529<br>B531, B533 |

#### **TENANTS**

| Tenants               | Units | Area   |
|-----------------------|-------|--------|
| La Michoacana Plus    | B543  | 3,000  |
| Paycheck Advance      | B549  | 1,625  |
| T-Mobile              | B551  | 2,000  |
| Available             | D589  | 3,290  |
| The Rock Thrift Store | D587  | 10,790 |
| Take 5 Oil Change     | E651  | 2,500  |
| Poke King             | F663  | 1,424  |
| Metro PCS             | F667  | 1,251  |
| Adam & Eve            | F669  | 735    |

#### **TENANTS**

| Tenants                    | Units    | Area  |
|----------------------------|----------|-------|
| Ironwood Games Ltd         | F671     | 660   |
| Jackson Hewitt Tax Service | H673     | 758   |
| Applebee's                 | H693     | 6,586 |
| Ijji Sushi                 | 1685-101 | 5,000 |
| Available                  | 1685-103 | 5,000 |
| Jack in the Box            | J655     | 3,008 |
| Jack's Coffee Shop         | K615     | 5,850 |
| Firehouse Subs             | L593     | 3,200 |
| El Pollo Loco              | M591     | 3,500 |