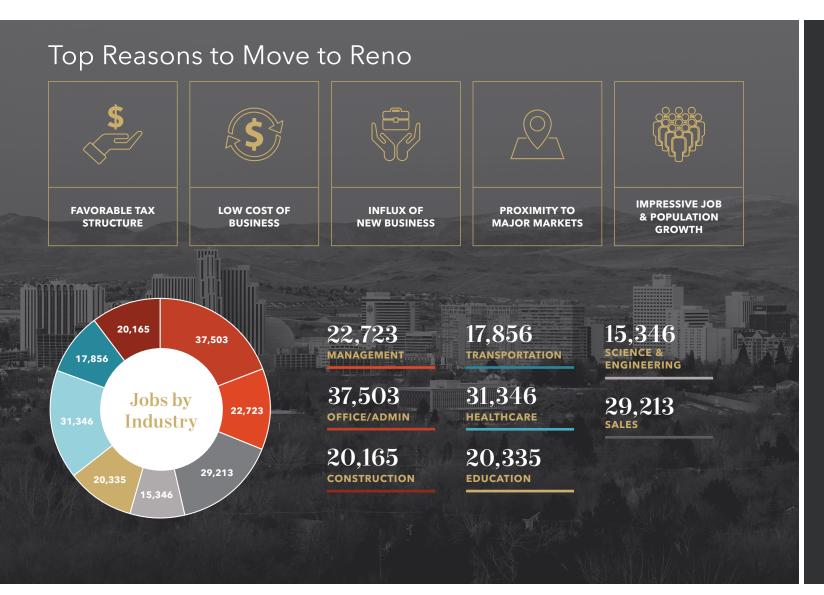

### Relocated Companies (2015-2019)

Tesla/Panasonic selected Northern Nevada as their location for the world's largest Gigafactory focusing on the manufacturing of cutting edge technologically and advanced energy storage.

Switch is the world's largest data center at 1.2 million square feet. Switch has completed their construction for a total of seven buildings and 6.49 million square feet of high tech data campus on 1,000 acres.

New Deantronics is a global medical device company founded in San Francisco, California in 1985. The company is breaking ground on a purpose-built 200,000 sq. ft. facility for research/development and manufacturing, estimated at \$40 million, and will generate over 200 new jobs.

Cloud-based, digital medication adherence software for smart phones, tablets, and wearables, plus artificial intelligence analytics to measure and predict real time outcomes, engagement and impact of medication. Will generate 300 new jobs. (2020 Relocation)