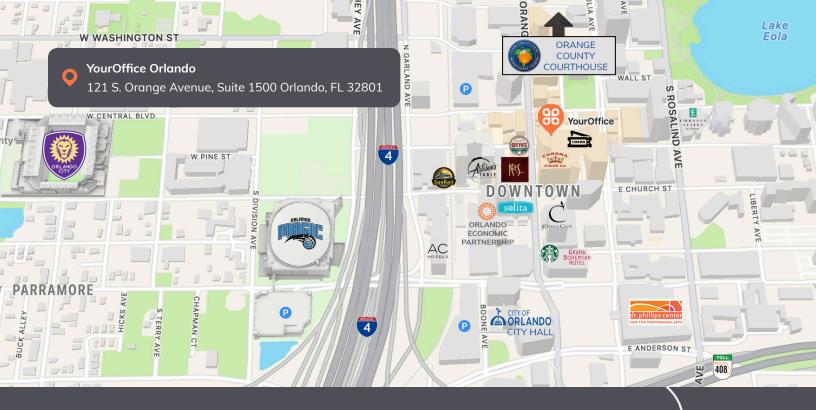

121 S. Orange Avenue, Suite 1500 Orlando, FL 32801

## Prestigous Flex Office Suites

The best location in all of Downtown Orlando! From the 15th floor of the Plaza's north tower, your move-in ready, state-of the-art business office gives you inspiring views of Orlando and nearby Lake Eola. Just blocks from City Hall, Courthouse, SunRail, Amway Center and Dr. Phillips Performing Arts Center, YourOffice Orlando provides easy access to I-4, the 408 East-West Expressway, Orlando International Airport and all that the Orlando

area has to offer within minutes. The best location also provides the best flexible agreements so you can select the ideal mix of space and services to suit your business. Find the right mix for your business today with multiple options to support future growth. Our goal is to provide you a supportive environment with offices that offer maximum productivity. At YourOffice, we are **committed** to your success!