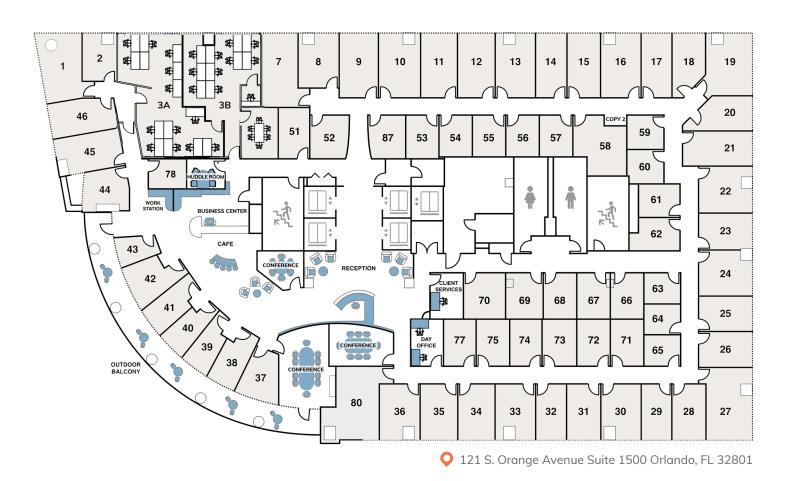

h floor of the Plaza's north tower, your move-in ready, state-of the-art business office gives you inspiring views of Orlando and nearby Lake Eola. Just blocks from City Hall, Courthouse, SunRail, Amway Center and Dr. Phillips Performing Arts Center, YourOffice Orlando provides easy access to I-4, the 408 East-West Expressway, Orlando International Airport and all that the Orlando

area has to offer within minutes. The best location also provides the best flexible agreements so you can select the ideal mix of space and services to suit your business. Find the right mix for your business today with multiple options to support future growth. Our goal is to provide you a supportive environment with offices that offer maximum productivity. At YourOffice, we are **committed** to your success!



## Benefits You'll Love



Prestigious business address in a Class A location.

**Flexibility** Grow and contract as your business needs change.

**Pro Community** Stoke your creativity with a likeminded professional community. **Admin Support** Professionally staffed reception and lounge.

**Hi-Speed Internet** Stay connected and secure with premium internet.

Convenient parking options on

Cafe & Lounge Stocked variety of tea and coffee.

**Mail Handling** Secure handling of mail and packages.

**On-Site Parking** Restaurants Enjoy surrounding food options site on Orange Ave. with a client or a colleague.















## Better Work Life Happens Here

Orlando is the hub of Central Florida's diverse emerging economy with a reputation as a strong commercial center and YourOffice is ide