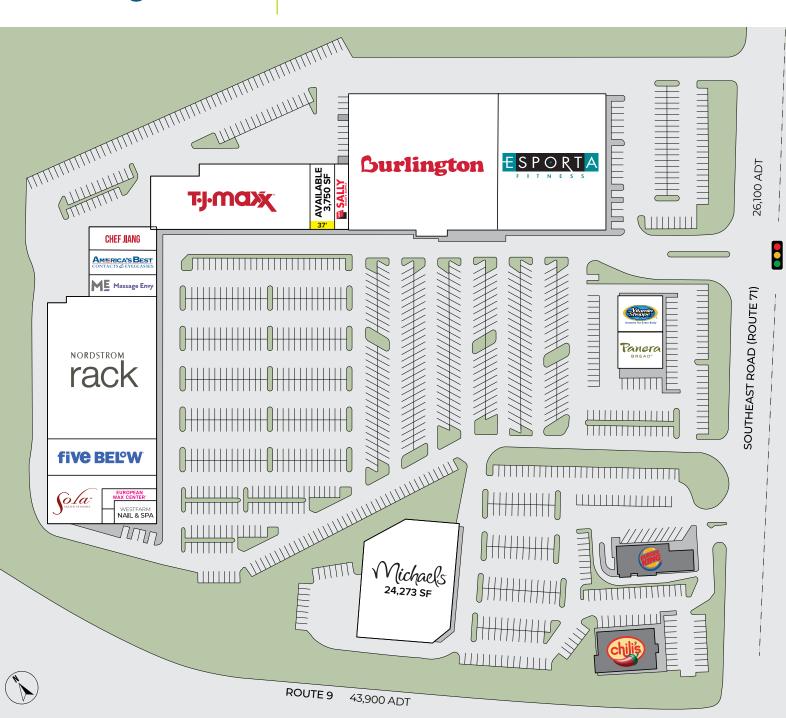

#### **KEY TENANTS**

210.372 SF

3,750 SF AVAILABLE

Route 71: 26,100 ADT Route 9: 43,900 ADT

# WEST FARM SHOPPING CENTER Total GLA: 210,372 SF Parking Ratio: 5.1 Parking Count: 1,066 Spaces Owned & Managed By: KIMC REALTY Leased By:

617.553.1820

www.blacklinere.com

The information provided herein has been obtained from sources believed reliable. While we do not doubt its accuracy, we make no representation, guarantee or warranty, express nor implied, about the accuracy or completeness of this information. It is your responsibility to independently confirm this information. You and your advisors should conduct a careful, independent investigation of the property to determine, to your satisfaction, the suitability of the property for your needs.