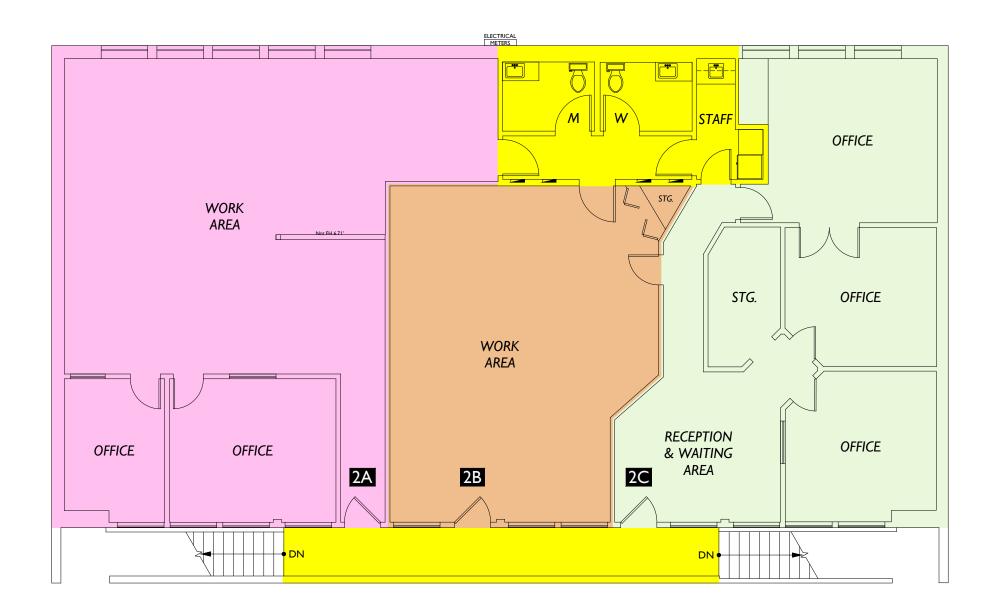

Interstate 5 **Commercial Buildings** 66th Avenue West Neighboring Commercial Building

| Floor Summary                                             | SQ. FT.                          |    |
|-----------------------------------------------------------|----------------------------------|----|
| Total Rentable Area<br>Total Occupant Area<br>Load Factor | 3,167.57<br>2,754.03<br>1.150158 | Sı |
| Floor Service Area                                        | 413.54                           | Su |
| Building Service Area                                     | 0                                | Su |
| Total Vertical                                            | 0                                | Su |

| Occupant<br>Area | Rentable<br>Area           |
|------------------|----------------------------|
| 1,229.74         | 1,414.40                   |
| 612.82           | 704.84                     |
| 911.47           | 1,048.33                   |
|                  | Area<br>1,229.74<br>612.82 |