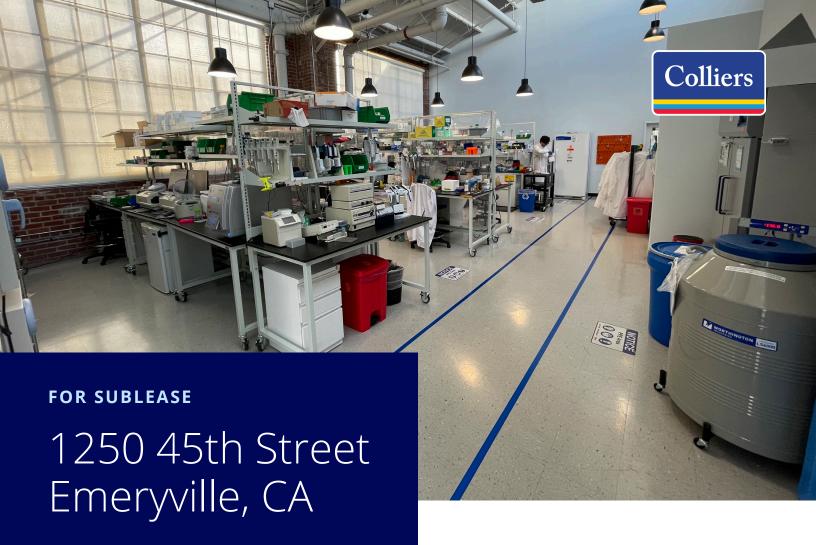

## ±6,900 SF Biology Lab for Sublease

## **Features**

- Available immediately
- Biology lab with 21 mobile benches
- (2) Tissue culture suites
- Shared lab equipment included
- Shared fume hood, glasswash, and autoclave
- Plug & play office areas
- Sublease term thru February 28th, 2026
- Contact broker for pricing