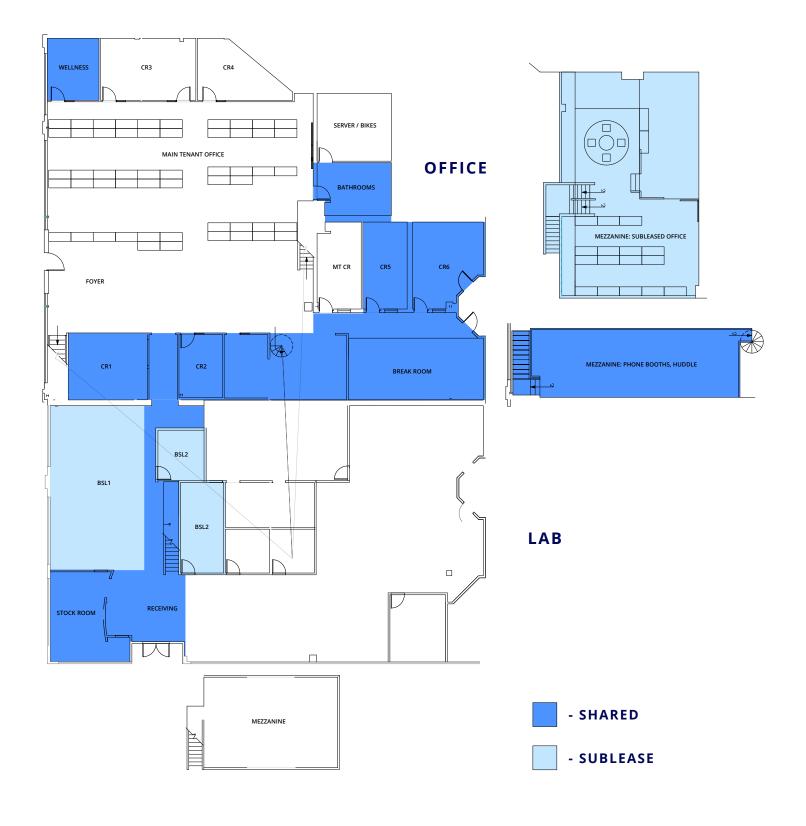

# Floor Plan

## **Features**

- Available immediately
- Biology lab with 21 mobile benches
- (2) Tissue culture suites
- Shared lab equipment included
- Shared fume hood, glasswash, and autoclave
- Plug & play office areas
- Sublease term thru February 28th, 2026
- Contact broker for pricing