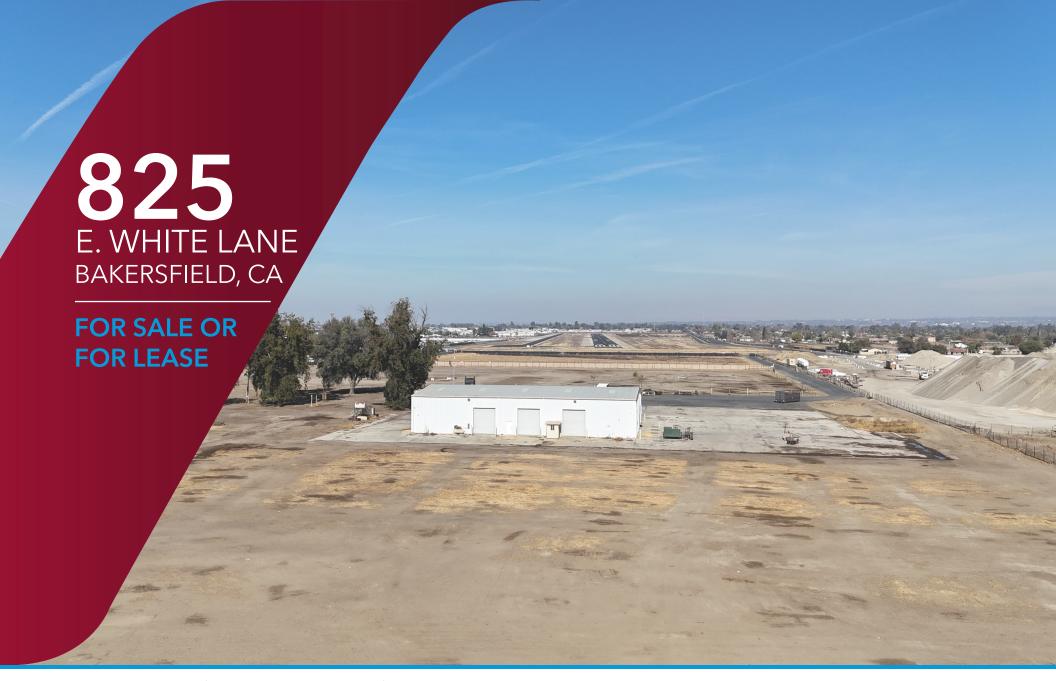

# 825 E. WHITE LANE BAKERSFIELD, CA. FOR SALE OR LEASE

# **PROPERTY OVERVIEW**

This exceptional industrial facility is situated on a 17-acre parcel, offering ample space for operations, storage, and future expansion. With 9,600 square feet of warehouse space and a fully secured yard, this property is designed to accommodate a wide range of industrial and commercial uses. The site is zoned M3, providing the flexibility needed for heavy industrial, manufacturing, and distribution operations.