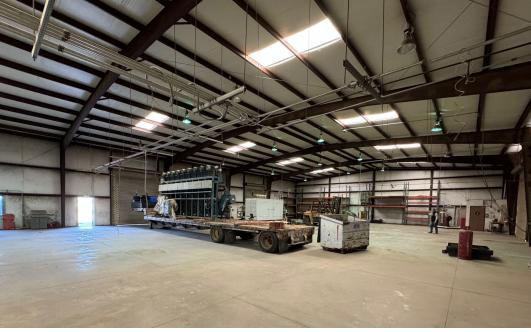

# **PROPERTY OVERVIEW**

This exceptional industrial facility is situated on a 17-acre parcel, offering ample space for operations, storage, and future expansion. With 9,600 square feet of warehouse space and a fully secured yard, this property is designed to accommodate a wide range of industrial and commercial uses. The site is zoned M3, providing the flexibility needed for heavy industrial, manufacturing, and distribution operations.

### **AVAILABLE SF**

9,600 SF