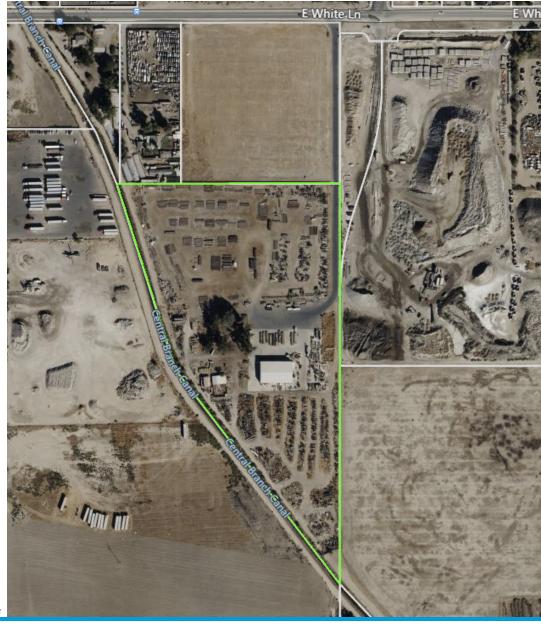

# **PROPERTY OVERVIEW**

This exceptional industrial facility is situated on a 17-acre parcel, offering ample space for operations, storage, and future expansion. With 9,600 square feet of warehouse space and a fully secured yard, this property is designed to accommodate a wide range of industrial and commercial uses. The site is zoned M3, providing the flexibility needed for heavy industrial, manufacturing, and distribution operations.

# **LOT SIZE**

17± Acres

# **APN**

172-140-12

\*utilities near site

CHAD BROCK cbrock@lee-associates.com D 661.205.8011 CalDRE: #01454454 ERIC J. POWERS epowers@lee-associates.com D 661.201.0320 CalDRE: #00977873 ROSS PUSKARICH rpuskarich@lee-associates.com D 661.889.6580 CalDRE: #02175945