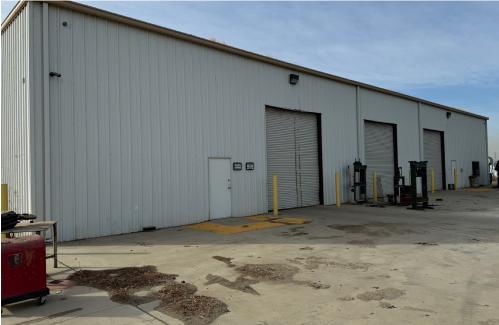

# **PROPERTY OVERVIEW**

This exceptional industrial facility is situated on a 17-acre parcel, offering ample space for operations, storage, and future expansion. With 9,600 square feet of warehouse space and a fully secured yard, this property is designed to accommodate a wide range of industrial and commercial uses. The site is zoned M3, providing the flexibility needed for heavy industrial, manufacturing, and distribution operations.

### **AVAILABLE SF**

9,600 SF