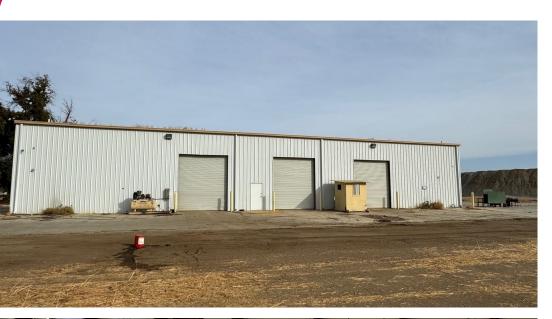

# **PROPERTY OVERVIEW**

This exceptional industrial facility is situated on a 17-acre parcel, offering ample space for operations, storage, and future expansion. With 9,600 square feet of warehouse space and a fully secured yard, this property is designed to accommodate a wide range of industrial and commercial uses. The site is zoned M3, providing the flexibility needed for heavy industrial, manufacturing, and distribution operations.

### **AVAILABLE SF**

9,600 SF