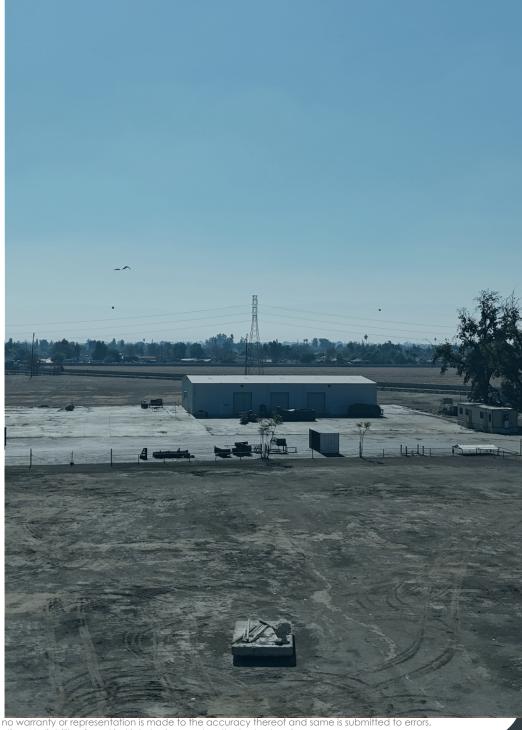

# **PROPERTY OVERVIEW**

This exceptional industrial facility is situated on a 17-acre parcel, offering ample space for operations, storage, and future expansion. With 9,600 square feet of warehouse space and a fully secured yard, this property is designed to accommodate a wide range of industrial and commercial uses. The site is zoned M3, providing the flexibility needed for heavy industrial, manufacturing, and distribution operations.

# **LOT SIZE**

17± Acres

Additionally, a 1,500 SF job site trailer is located on-site, providing ready-to-use office space, perfect for managing day-to-day operations or housing administrative staff. The combination of prime location, generous acreage, and heavy industrial zoning makes this property an outstanding opportunity for businesses looking to scale, expand, or relocate.