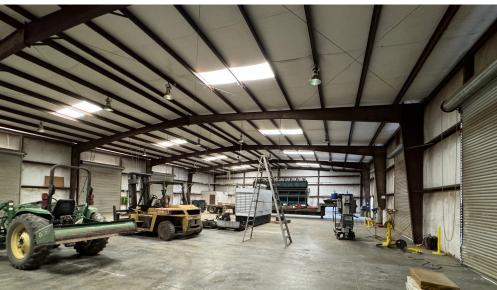

# **PROPERTY OVERVIEW**

This exceptional industrial facility is situated on a 17-acre parcel, offering ample space for operations, storage, and future expansion. With 9,600 square feet of warehouse space and a fully secured yard, this property is designed to accommodate a wide range of industrial and commercial uses. The site is zoned M3, providing the flexibility needed for heavy industrial, manufacturing, and distribution operations.

### **AVAILABLE SF**

9,600 SF