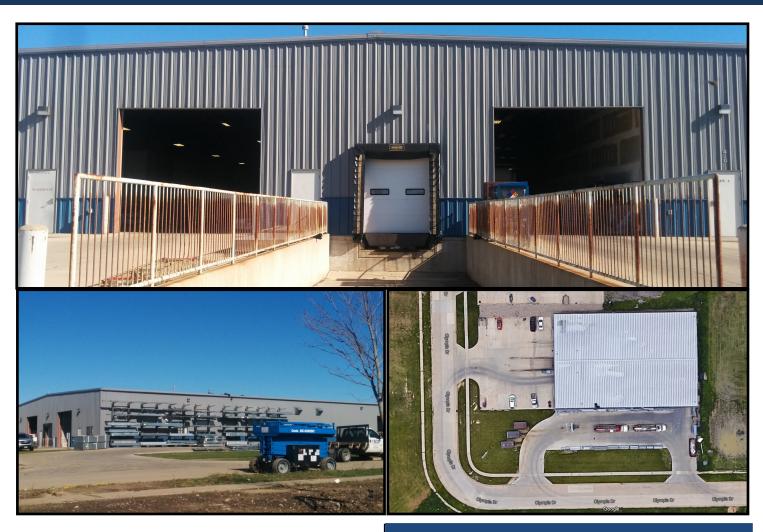

# FOR SALE or LEASE | 18,928 SF WAREHOUSE 420 OLYMPIA DRIVE, BLOOMINGTON, IL

THE REAL ESTATE
GROUP

### **FEATURES**:

- One shared (1) dock
- · Larger space is leased
- North unit available for lease
  - Overhead door
  - One private office and one restroom
  - Large open space

### **PROPERTY OVERVIEW**

**SF:** 12,242 SF—LEASED

**SF:** 6,686 SF

**LEASE PRICE:** \$5.90/SF + utilities

**SALE PRICE:** \$1,195,000

**TAXES 2017:** \$22,448