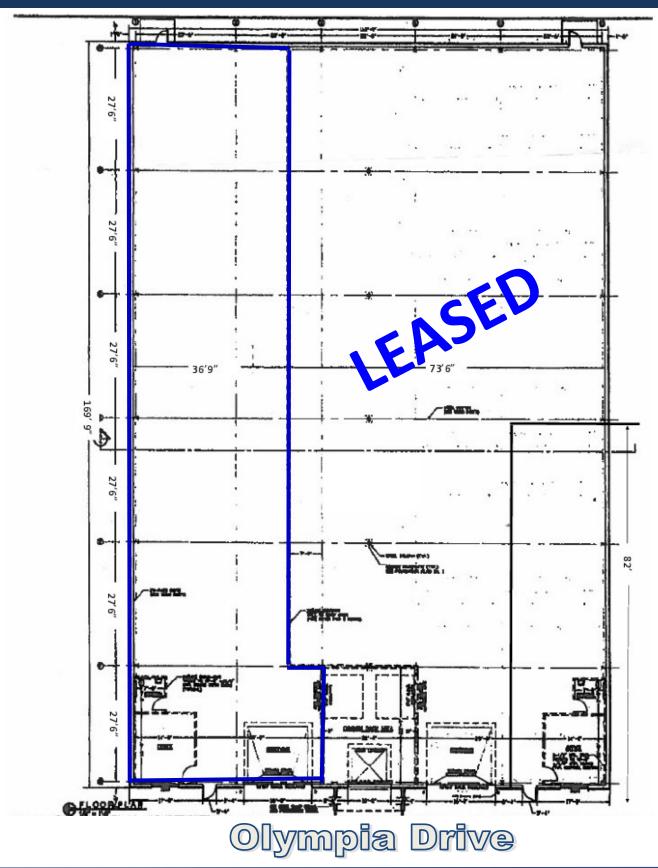

### **FEATURES**:

- One shared (1) dock
- · Larger space is leased
- North unit available for lease
  - Overhead door
  - One private office and one restroom
  - Large open space

### **PROPERTY OVERVIEW**

**SF:** 12,242 SF—LEASED

**SF:** 6,686 SF

**LEASE PRICE:** \$5.90/SF + utilities

**SALE PRICE:** \$1,195,000

**TAXES 2017:** \$22,448