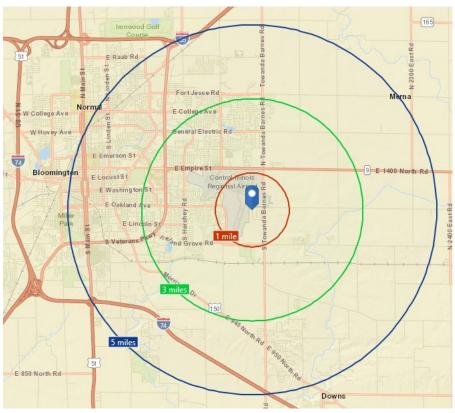

# FOR SALE or LEASE | 18,928 SF WAREHOUSE 420 OLYMPIA DRIVE, BLOOMINGTON, IL

THE REAL ESTATE GROUP

Area Businesses:

| 1 MILE              | 3 MILE              | 5 MILE              |
|---------------------|---------------------|---------------------|
| 785                 | 35,328              | 90,841              |
| Est. Population     | Est. Population     | Est. Population     |
| \$115,629           | \$106,253           | \$83,084            |
| Est. Average Income | Est. Average Income | Est. Average Income |
| 718                 | 53,827              | 101,318             |
| No. of Employees    | No. of Employees    | No. of Employees    |
| 64                  | 1,455               | 4,034               |
| No. of Businesses   | No. of Businesses   | No. of Businesses   |