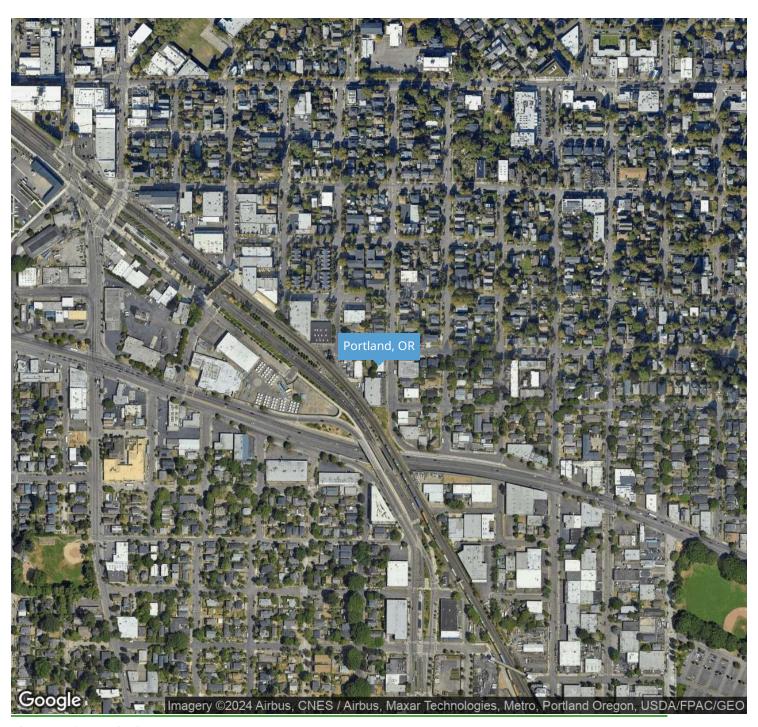

5100 jbrandhorst@dougbean.com

BEAN

Doug Bean & Associates, Inc. | 1200 NW Naito Parkway #180 | Portland, OR 97209

## **Additional Photos**

1634 SE BROOKLYN ST, PORTLAND, OR 97202







## **JOHN BRANDHORST**

senior director / brokerage services licensed in oregon c: 971.506.3498 o: 503.222.5100 jbrandhorst@dougbean.com

Doug Bean & Associates, Inc. | 1200 NW Naito Parkway #180 | Portland, OR 97209 DOUGBEAN.COM



# **Location Map**

1634 SE BROOKLYN ST, PORTLAND, OR 97202



### **JOHN BRANDHORST**

senior director / brokerage services licensed in oregon c: 971.506.3498 o: 503.222.5100 jbrandhorst@dougbean.com

Doug Bean & Associates, Inc. | 1200 NW Naito Parkway #180 | Portland, OR 97209 DOUGBEAN.COM

BEAN & ASSOCIATES, INC.

# Regional Map

1634 SE BROOKLYN ST, PORTLAND, OR 97202



### **JOHN BRANDHORST**

senior director / brokerage services licensed in oregon c: 971.506.3498 o: 503.222.5100 jbrandhorst@dougbean.com

Doug Bean & Associates, Inc. | 1200 NW Naito Parkway #180 | Portland, OR 97209 DOUGBEAN.COM



# **Demographics Map & Report**

1634 SE BROOKLYN ST, PORTLAND, OR 97202



| POPULATION                            | 0.3 MILES            | 0.5 MILES              | 1 MILE              |
|---------------------------------------|----------------------|------------------------|---------------------|
| Total Population                      | 1,395                | 5,422                  | 19,477              |
| Average Age                           | 39                   | 40                     | 40                  |
| Average Age (Male)