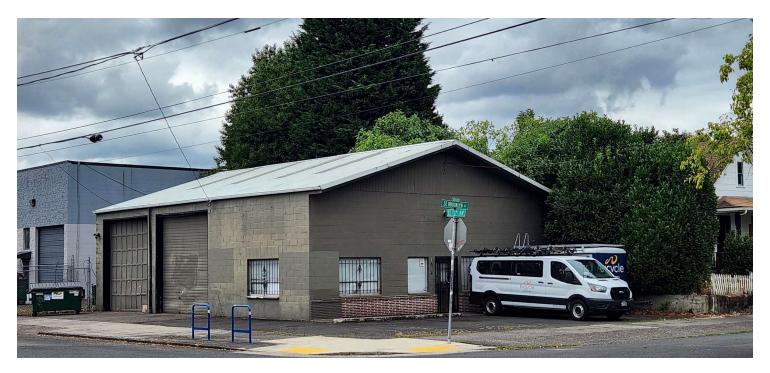

## For Sale: Close-In SE Flex

1634 SE BROOKLYN ST, PORTLAND, OR 97202

#### PROPERTY DESCRIPTION

Hard to find small close-in SE warehouse/flex building with offstreet parking. The building consists of approximately 1,000 square feet of warehouse/shop space and 1,000 square feet of office. The building is currently leased through April 30, 2026. The lease is NNN in structure, with tenant paying \$3,277/month + NNN with a 3% base rent increase May 1, 2025. This offering presents an opportunity for an owner-occupant to secure a building for future occupancy and offset their mortgage while they wait to occupy.

#### PROPERTY HIGHLIGHTS

- Hard to find small warehouse / flex space close-in SE
- Easy access to I-5, I-84 and west side of Portland
- Small fenced yard area
- 6 off-street parking spaces in building parking lot
- · 2 grade level loading doors