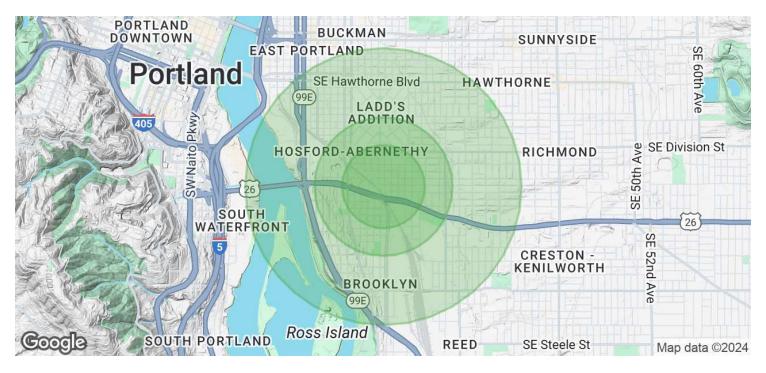

# **Demographics Map & Report**

1634 SE BROOKLYN ST, PORTLAND, OR 97202

| POPULATION                            | 0.3 MILES            | 0.5 MILES              | 1 MILE              |
|---------------------------------------|----------------------|------------------------|---------------------|
| Total Population                      | 1,395                | 5,422                  | 19,477              |
| Average Age                           | 39                   | 40                     | 40                  |
| Average Age (Male)                    | 39                   | 40                     | 40                  |
| Average Age (Female)                  | 39                   | 40                     | 40                  |
|                                       |                      |                        |                     |
|                                       |                      |                        |                     |
| HOUSEHOLDS & INCOME                   | 0.3 MILES            | 0.5 MILES              | 1 MILE              |
| HOUSEHOLDS & INCOME  Total Households | <b>0.3 MILES</b> 625 | <b>0.5 MILES</b> 2,498 | <b>1 MILE</b> 9,393 |
|                                       |                      |                        |                     |
| Total Households                      | 625                  | 2,498                  | 9,393               |