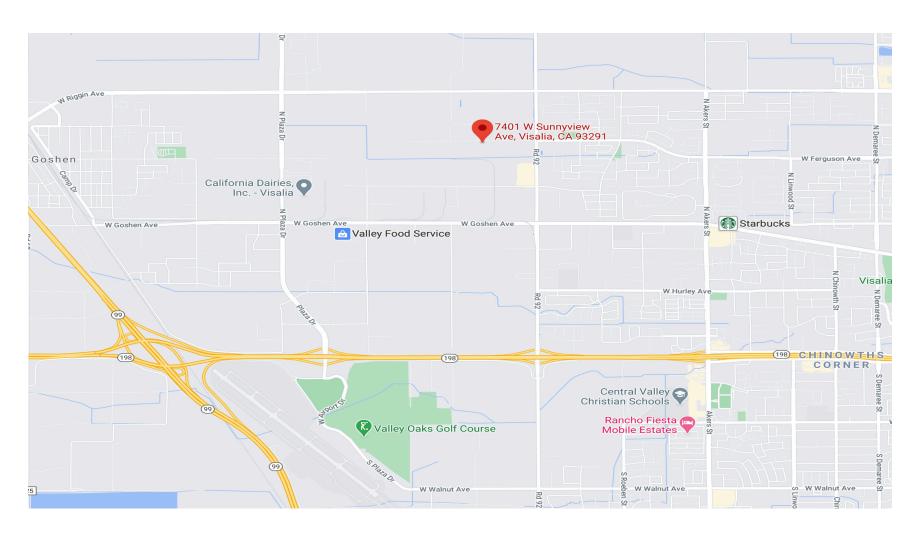

build, multi-suite industrial building on Sunnyview Ave in the Visalia Industrial Park. This will be a brand new building offering multiple suites with dock high doors, ground level doors and office portion available upon request. Very well located on Sunnyview off of Shirk Road minutes away from both Highway 198 and 99 Freeway. Also within close proximity to Burlington Northern Santa Fe and Union Pacific interstate railways via the San Joaquin Rail System. Please call for further details.



to learn more, visit: www.mdgre.com

1005 N Demaree Street Visalia, California 93291 O | 559.754.3020

## **SITE PLAN**



Available Suites : Suite A through Suite F

## **MARKET INSIGHTS**

### SURROUNDING TRAFFIC COUNTS





Distance to:

HWY 198 = 3.5 Miles

CA 99 = 2.5 Miles

## **LOCATION MAP**



## **PROPERTY LAYOUT**



# **PROPERTY PHOTOS**