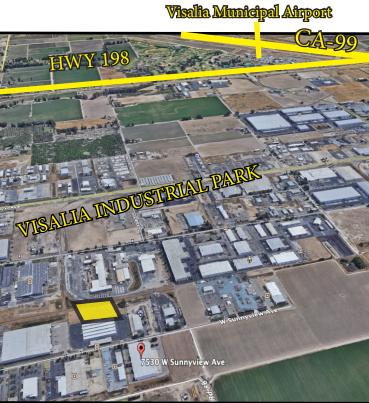

## **LOCATION MAP**

### SURROUNDING TRAFFIC COUNTS

Distance to:

HWY 198 = 3.5 Miles

CA 99 = 2.5 Miles