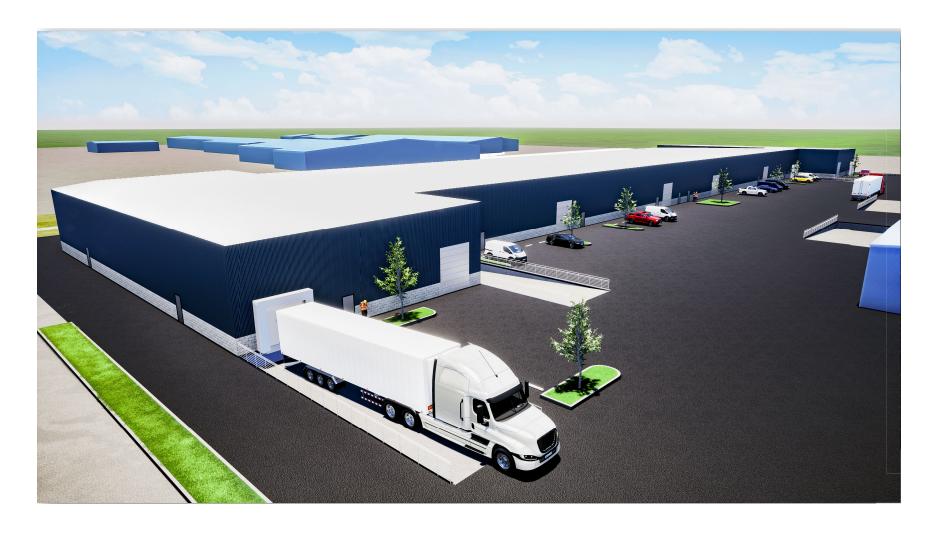

# **PROPERTY PHOTOS**

#### **Additional Comments:**

Ready to build, multi-suite industrial building on Sunnyview Ave in the Visalia Industrial Park. This will be a brand new building offering multiple suites with dock high doors, ground level doors and office portion available upon request. Very well located on Sunnyview off of Shirk Road minutes away from both Highway 198 and 99 Freeway. Also within close proximity to Burlington Northern Santa Fe and Union Pacific interstate railways via the San Joaquin Rail System. Please call for further details.