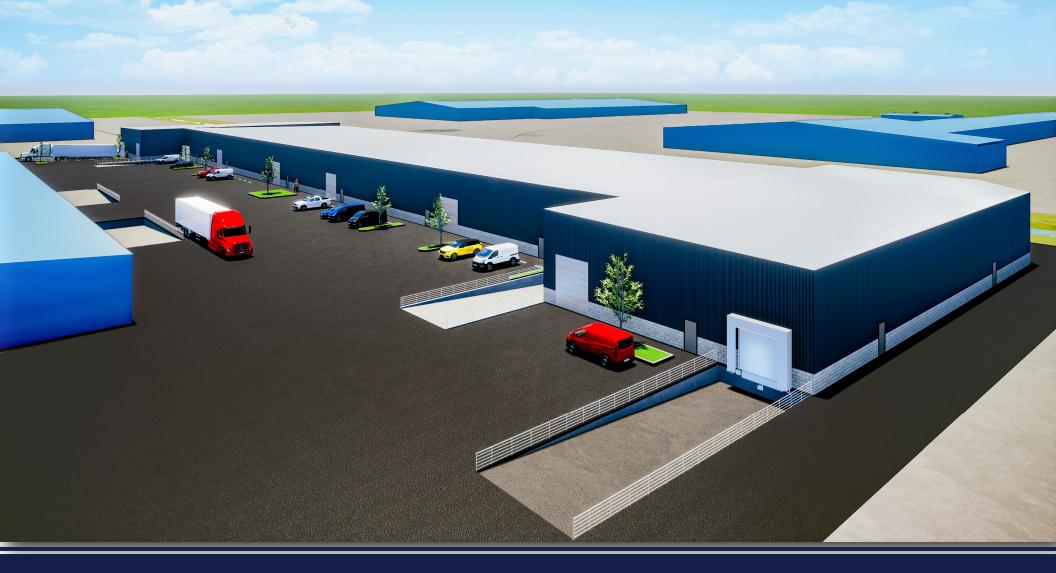

#### **Additional Comments:**

Ready to build, multi-suite industrial building on Sunnyview Ave in the Visalia Industrial Park. This will be a brand new building offering multiple suites with dock high doors, ground level doors and office portion available upon request. Very well located on Sunnyview off of Shirk Road minutes away from both Highway 198 and 99 Freeway. Also within close proximity to Burlington Northern Santa Fe and Union Pacific interstate railways via the San Joaquin Rail System. Please call for further details.

# **PROPERTY PHOTOS**