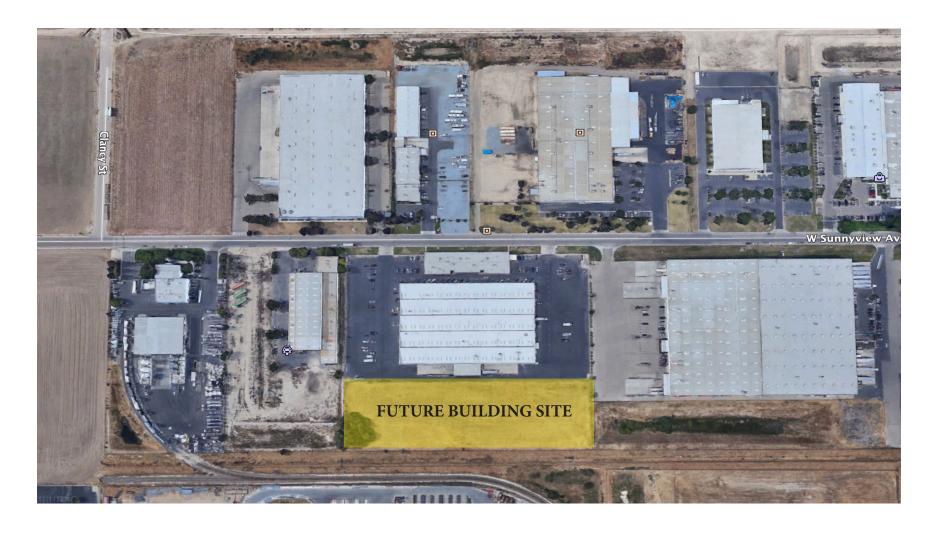

## **PROPERTY LAYOUT**

#### **Additional Comments:**

Ready to build, multi-suite industrial building on Sunnyview Ave in the Visalia Industrial Park. This will be a brand new building offering multiple suites with dock high doors, ground level doors and office portion available upon request. Very well located on Sunnyview off of Shirk Road minutes away from both Highway 198 and 99 Freeway. Also within close proximity to Burlington Northern Santa Fe and Union Pacific interstate railways via the San Joaquin Rail System. Please call for further details.