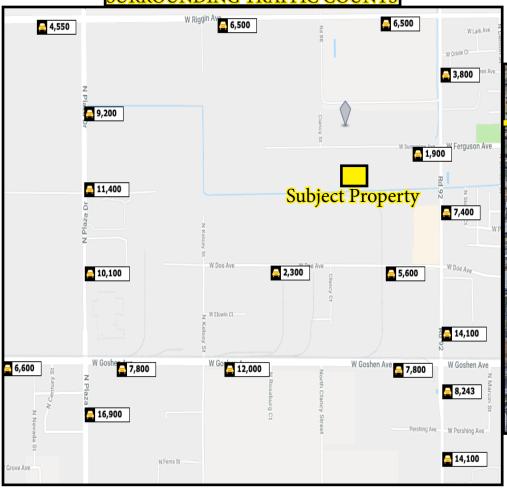

### SURROUNDING TRAFFIC COUNTS

Distance to:

HWY 198 = 3.5 Miles

CA 99 = 2.5 Miles

## **LOCATION MAP**