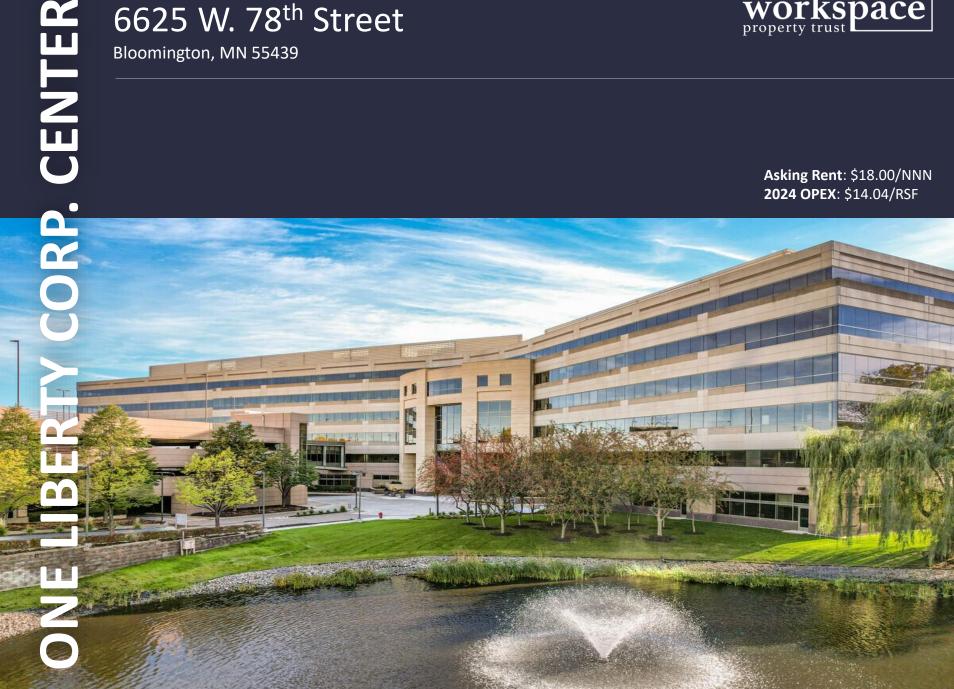

## 6625 W. 78<sup>th</sup> Street

Bloomington, MN 55439

Asking Rent: \$18.00/NNN **2024 OPEX**: \$14.04/RSF

### 6625 W. 78<sup>TH</sup> STREET

Bloomington, MN 55439