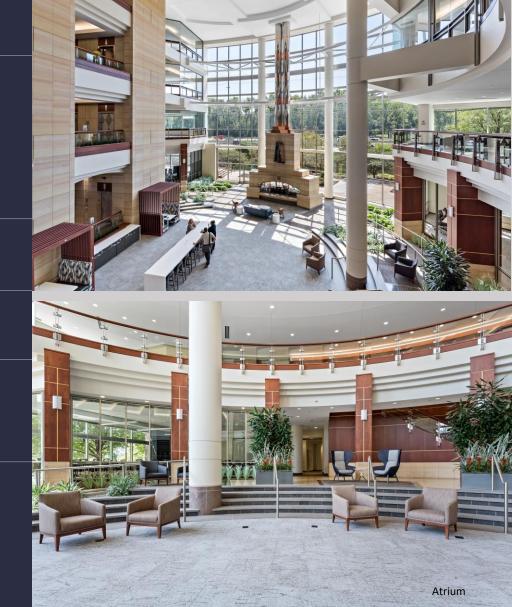

#### **AMENITIES**

Property amenities include a full-service cafe, lakeside walking trails, a beautifully appointed lobby with casual meeting areas, a workout room with private showers and a 50-person Training room.