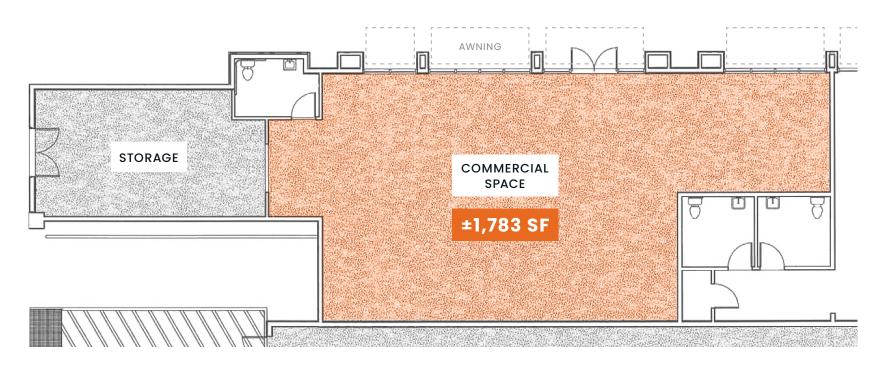

of 31,300.
- Proximity to Major Shopping: Located near a new Starbucks and Chick-fil-A, and adjacent to Smart & Final.
- Ample Parking: On-site parking next to the space, offering convenience for both customers and employees.

| DEMOGRAPHICS          | 1 MILE    | 3 MILES   | 5 MILES   |
|-----------------------|-----------|-----------|-----------|
| Population            | 18,226    | 56,435    | 69,070    |
| Avg. Household Income | \$123,792 | \$147,704 | \$159,677 |
| Daytime Population    | 16,833    | 55,252    | 64,229    |

| TRAFFIC COUNTS  | Source: 2023 Esri. |
|-----------------|--------------------|
| E 10 Street     | 31,300 ADT         |
| Monterey Street | 8,900 ADT          |
| Automall Pkwy   | 9,300 ADT          |

### **SITE PLAN**



## **FLOOR PLAN**

#### E 10TH ST









## **AERIAL**





#### **Shelby Swanson**

sswanson@the**econic**company.com (408) 400-3879 | LIC. 02075363

#### Sean O'Carroll

socarroll@the**econic**company.com (408) 863-1447 | LIC. 01058587

# Alexander Station

200 E 10th Street | Gilroy, CA 95020

© 2024 the econic company. No warranty or representation, express or implied, is made to the accuracy or completeness of the information contained herein, and same is submitted subject to errors, omissions, change of price, rental or other conditions, withdrawal without notice, and to any special listing conditions imposed by the property owner(s). As applicable, we make no representation as to the condition of the property (or properties) in question.