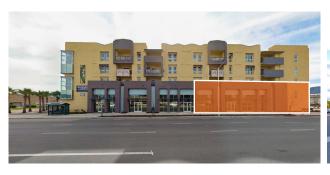

## Alexander Station

200 E 10th Street | Gilroy, CA 95020

±1,783 SF

RETAIL SPACE AVAILABLE FOR LEASE

### **HIGHLIGHTS**

- Retail Space: 1,783 square feet of versatile retail space with roll-up door.
- Prime Location: Situated on E 10th Street just west of Hwy 101, with an average daily traffic count of 31,300.
- Proximity to Major Shopping: Located near a new Starbucks and Chick-fil-A, and adjacent to Smart & Final.
- Ample Parking: On-site parking next to the space, offering convenience for both customers and employees.