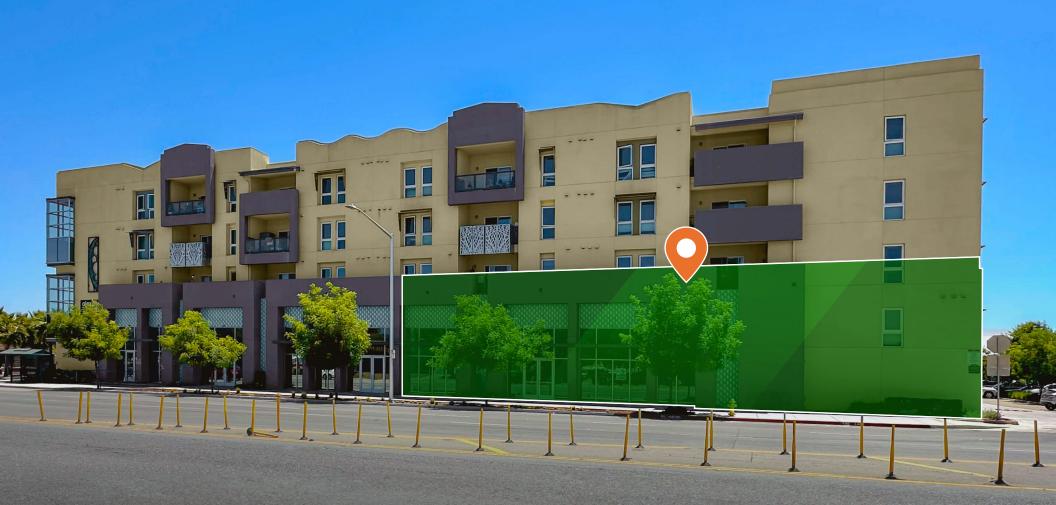

## Alexander Station

200 E 10th Street | Gilroy, CA 95020

±1,783 SF

RETAIL SPACE AVAILABLE FOR LEASE

### **HIGHLIGHTS**

- Retail Space: 1,783 square feet of versatile retail space with roll-up door.
- Prime Location: Situated on E 10th Street just west of Hwy 101, with an average daily traffic count of 31,300.
- Proximity to Major Shopping: Located near a new Starbucks and Chick-fil-A, and adjacent to Smart & Final.
- Ample Parking: On-site parking next to the space, offering convenience for both customers and employees.