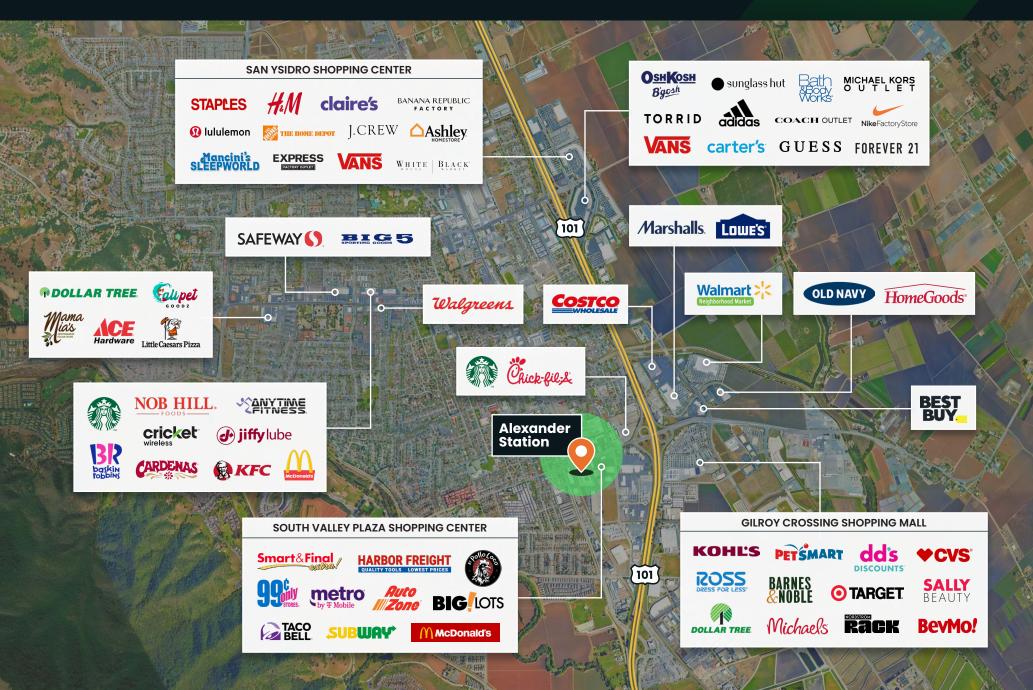

### **HIGHLIGHTS**

- Retail Space: 1,783 square feet of versatile retail space with roll-up door.
- Prime Location: Situated on E 10th Street just west of Hwy 101, with an average daily traffic count of 31,300.
- Proximity to Major Shopping: Located near a new Starbucks and Chick-fil-A, and adjacent to Smart & Final.
- Ample Parking: On-site parking next to the space, offering convenience for both customers and employees.