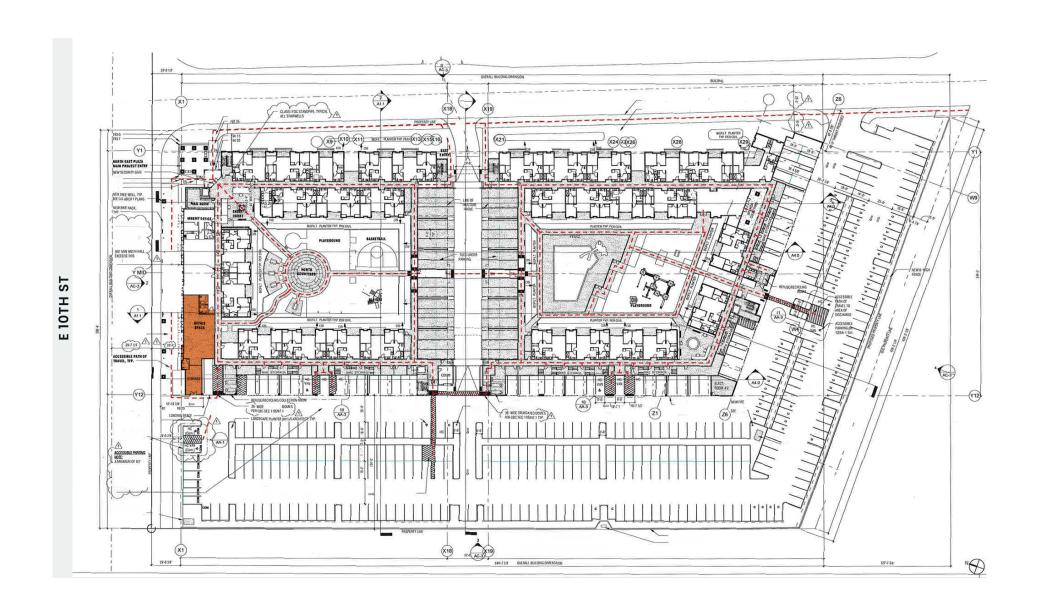

with an average daily traffic count of 31,300.
- Proximity to Major Shopping: Located near a new Starbucks and Chick-fil-A, and adjacent to Smart & Final.
- Ample Parking: On-site parking next to the space, offering convenience for both customers and employees.

| DEMOGRAPHICS          | 1 MILE    | 3 MILES   | 5 MILES   |
|-----------------------|-----------|-----------|-----------|
| Population            | 18,226    | 56,435    | 69,070    |
| Avg. Household Income | \$123,792 | \$147,704 | \$159,677 |
| Daytime Population    | 16,833    | 55,252    | 64,229    |

| TRAFFIC COUNTS  | Source: 2023 Esri. |
|-----------------|--------------------|
| E 10 Street     | 31,300 ADT         |
| Monterey Street | 8,900 ADT          |
| Automall Pkwy   | 9,300 ADT          |

### **SITE PLAN**



## **FLOOR PLAN**

#### E 10TH ST









## **AERIAL**





#### **Shelby Swanson**

sswanson@the**econic**company.com (408) 400-3879 | LIC. 02075363

#### Sean O'Carroll

socarroll@the**econic**company.com (408) 863-1447 | LIC. 01058587

# Alexander Station

200 E 10th Street | Gilroy, CA 95020

© 2024 the econic company. No warranty or representation, express or implied, is made to the accuracy or completeness of the information contained herein, and same is submitted subject to errors, omissions, change of price, rental or other conditions, withdrawal without notice, and to any special listing conditions imposed by the property owner(s). As applicable, we make no representation as to the condition of the property (or properties) in question.