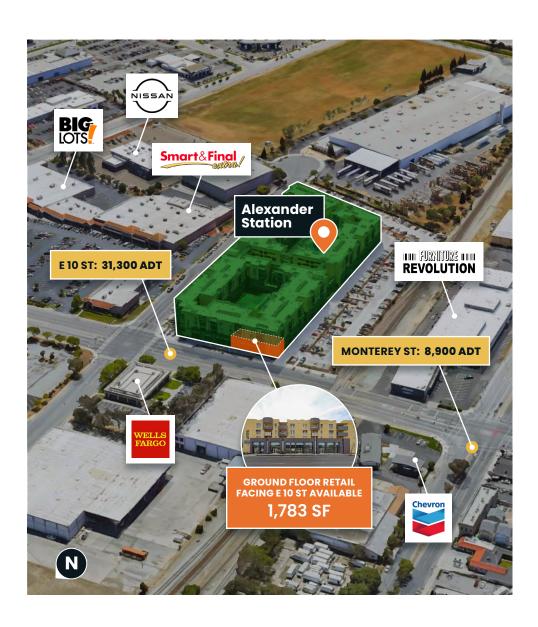

## **AERIAL**

| DEMOGRAPHICS          | 1 MILE    | 3 MILES   | 5 MILES   |
|-----------------------|-----------|-----------|-----------|
| Population            | 18,226    | 56,435    | 69,070    |
| Avg. Household Income | \$123,792 | \$147,704 | \$159,677 |
| Daytime Population    | 16,833    | 55,252    | 64,229    |

| TRAFFIC COUNTS  | Source: 2023 Esri. |
|-----------------|--------------------|
| E 10 Street     | 31,300 ADT         |
| Monterey Street | 8,900 ADT          |
| Automall Pkwy   | 9,300 ADT          |