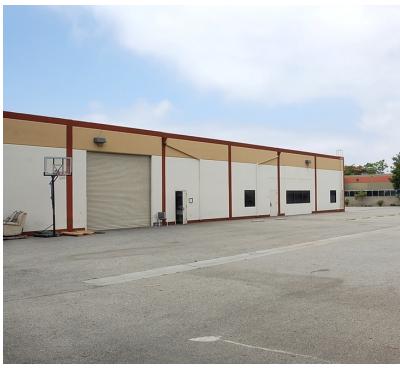

# **Property Highlights**

- 9,600 SF Free Standing Concrete Tilt Up Warehouse
- 3,150 SF of High End Office. Can Be Delivered Fully Furnished.
- Excess Parking, 1.30 Acre Parcel
- Gated Wrap Around Yard
- 15' Minimum Clearance in Warehouse
- One (1) Grade Level Door
- 400 Amps 120/208 Volt Power
- Perfect For a Service Contractor, School, and Some Retail/ Commercial Uses

## FOR SALE/LEASE FLEX / INDUSTRIAL

**Building Plan** 

9,600 SF ON 1.3 **ACRES** 