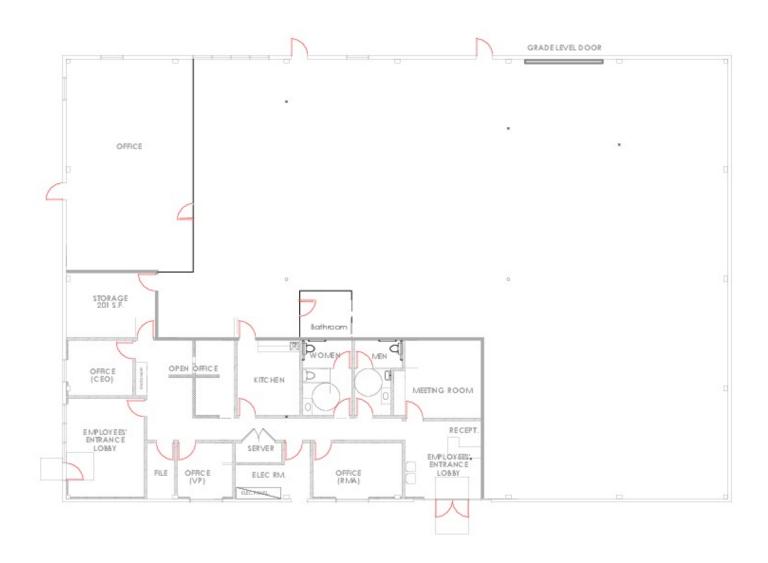

# **Property Highlights**

- 9,600 SF Free Standing Concrete Tilt Up Warehouse
- 3,150 SF of High End Office. Can Be Delivered Fully Furnished.
- Excess Parking, 1.30 Acre Parcel
- Gated Wrap Around Yard
- 15' Minimum Clearance in Warehouse
- One (1) Grade Level Door
- 400 Amps 120/208 Volt Power
- Perfect For a Service Contractor, School, and Some Retail/ Commercial Uses

## FOR SALE/LEASE FLEX / INDUSTRIAL

**Building Plan** 

9,600 SF ON 1.3 **ACRES** 