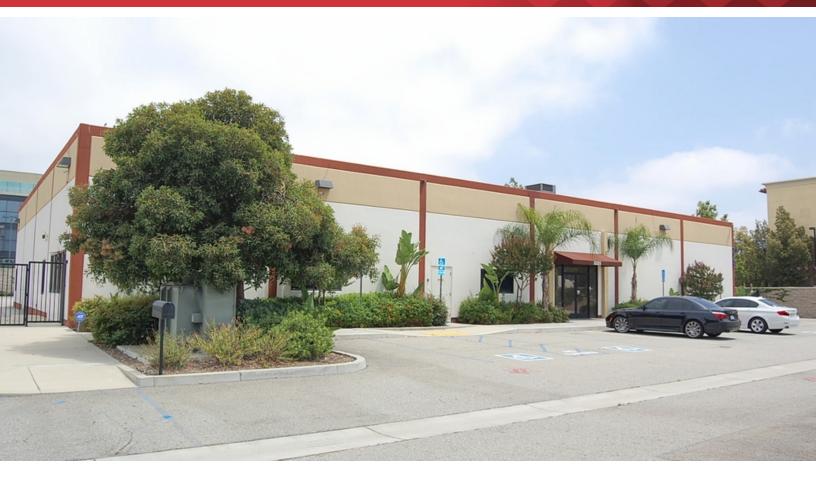

# 3325 Shelby St

Ontario, California 91764

# **Property Highlights**

- 9,600 SF Free Standing Concrete Tilt Up Warehouse
- 3,150 SF of High End Office. Can Be Delivered Fully Furnished.
- Excess Parking, 1.30 Acre Parcel
- Gated Wrap Around Yard
- 15' Minimum Clearance in Warehouse
- One (1) Grade Level Door
- 400 Amps 120/208 Volt Power
- Perfect For a Service Contractor, School, and Some Retail/ Commercial Uses

### FOR SALE/LEASE FLEX / INDUSTRIAL