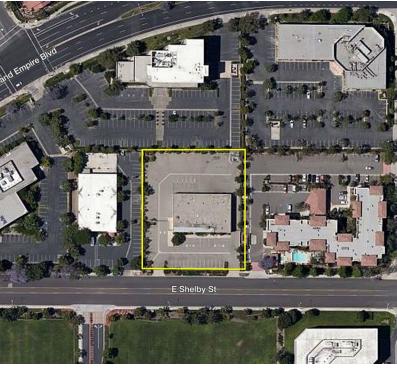

#### **OFFERING SUMMARY**

| Sale Price:      | \$265.00 / SF         |  |  |
|------------------|-----------------------|--|--|
| Lease Rate:      | \$1.22 SF/month (NNN) |  |  |
| Number of Units: | 1                     |  |  |
| Lot Size:        | 1.3 Acres             |  |  |
| Building Size:   | 9,600 SF              |  |  |

## FOR SALE/LEASE FLEX / INDUSTRIAL

**Building Plan** 

9,600 SF ON 1.3 **ACRES** 