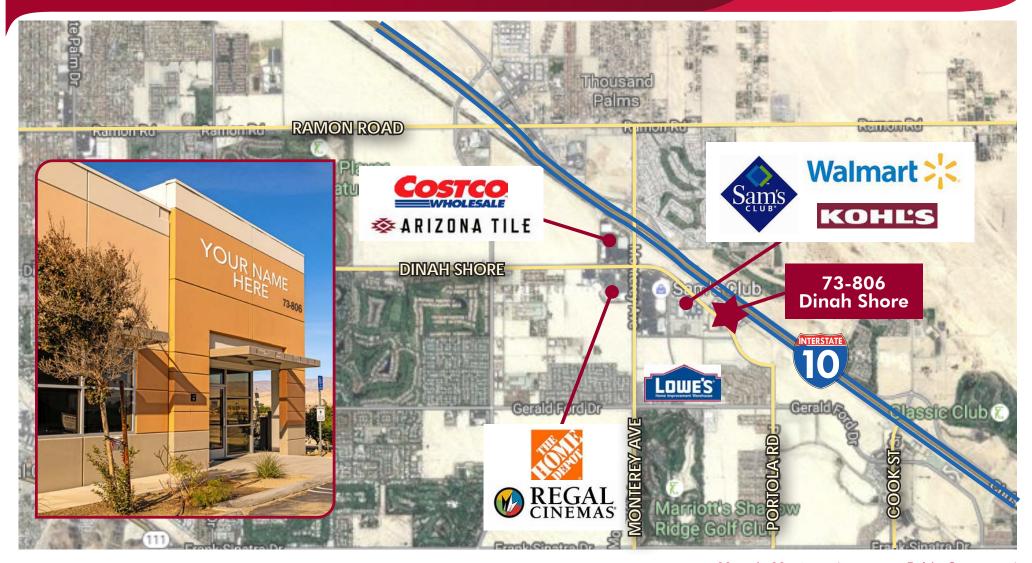

# 5,596 SF SINGLE TENANT INDUSTRIAL BUILDING

- First time available in more than 15 years!
- Freeway-visible building signage
- Located in favored Dinah Shore business corridor
- Air-conditioned showroom with 2 restrooms