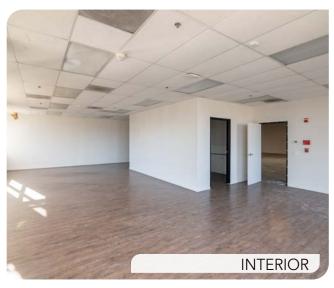

# 5,596 SF SINGLE TENANT INDUSTRIAL BUILDING

- First time available in more than 15 years!
- Freeway-visible building signage
- Located in favored Dinah Shore business corridor
- Air-conditioned showroom with 2 restrooms