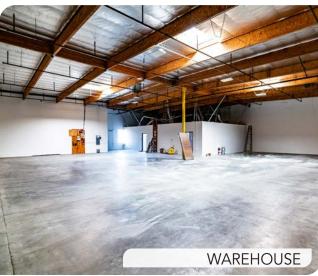

# 5,596 SF SINGLE TENANT INDUSTRIAL BUILDING

- First time available in more than 15 years!
- Freeway-visible building signage
- Located in favored Dinah Shore business corridor
- Air-conditioned showroom with 2 restrooms

- 18 foot clear height warehouse with 12' high roll up door
- Fenced yard
- \$1.29 + NNN per SF per month