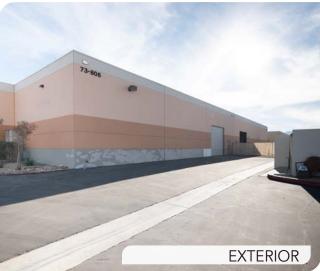

## 73-806 DINAH SHORE DRIVE

PALM DESERT, CA

# 5,596 SF SINGLE TENANT INDUSTRIAL BUILDING

- First time available in more than 15 years!
- Freeway-visible building signage
- Located in favored Dinah Shore business corridor
- Air-conditioned showroom with 2 restrooms