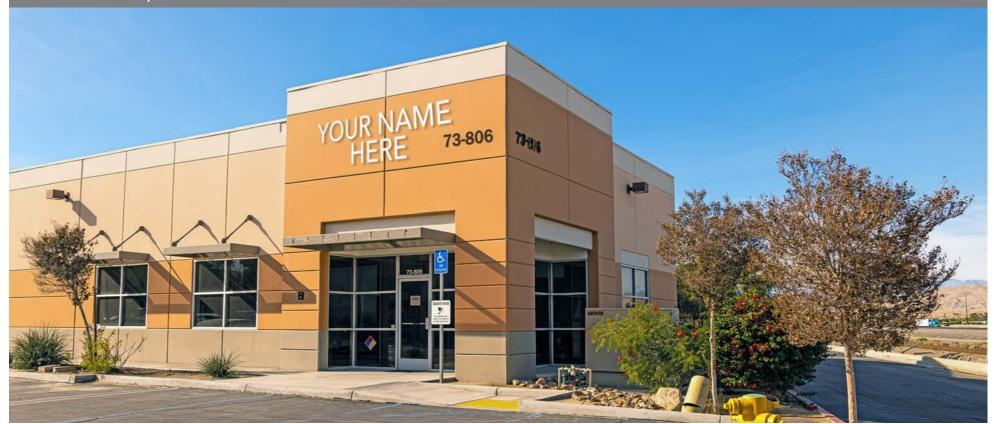

## 73-806 DINAH SHORE DRIVE

PALM DESERT, CA

# 5,596 SF SINGLE TENANT INDUSTRIAL BUILDING

- First time available in more than 15 years!
- Freeway-visible building signage
- Located in favored Dinah Shore business corridor
- Air-conditioned showroom with 2 restrooms

- 18 foot clear height warehouse with 12' high roll up door
- Fenced yard
- \$1.29 + NNN per SF per month