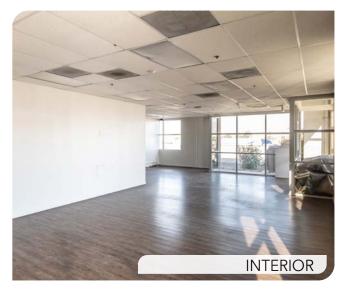

# 5,596 SF SINGLE TENANT INDUSTRIAL BUILDING

- First time available in more than 15 years!
- Freeway-visible building signage
- Located in favored Dinah Shore business corridor
- Air-conditioned showroom with 2 restrooms