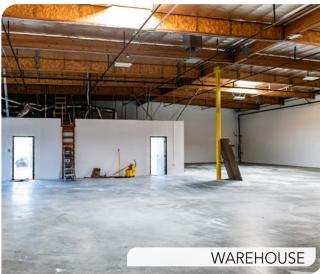

# 5,596 SF SINGLE TENANT INDUSTRIAL BUILDING

- First time available in more than 15 years!
- Freeway-visible building signage
- Located in favored Dinah Shore business corridor
- Air-conditioned showroom with 2 restrooms

- 18 foot clear height warehouse with 12' high roll up door
- Fenced yard
- \$1.29 + NNN per SF per month