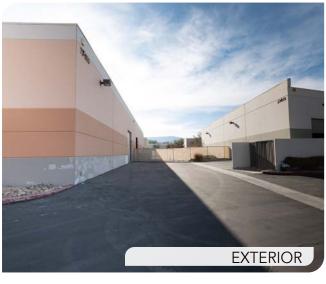

- 18 foot clear height warehouse with 12' high roll up door
- Fenced yard
- \$1.29 + NNN per SF per month