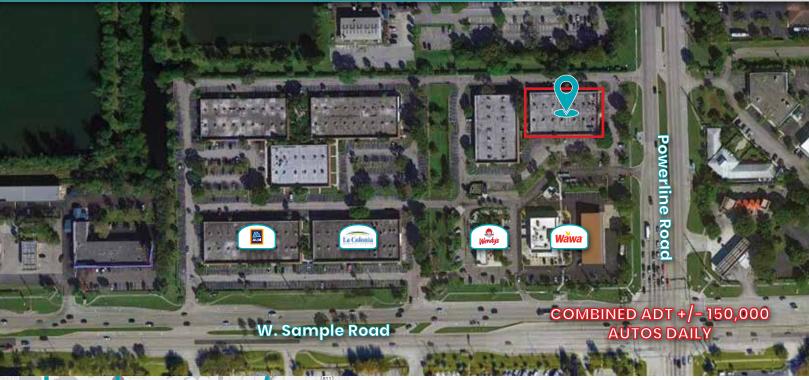

# **PROPERTY HIGHLIGHTS:**

- Landmark intersection of W. Sample Road and Powerline Road
- Combined ADT of +/- 150,000 autos daily
- Located between the I-95 and FL Turnpike Interchanges
- Just minutes to Sawgrass Expressway
- Join the anchor tenants:
   ALDI WaWa Wendy's and
   La Colonia Medical Center

# **FOR LEASE: RETAIL OUTPARCEL OPPORTUNITY**

One of Broward County's Busiest Intersections +/- 1 Acre Outparcel with +/- 18,000 SF Building

- Located at the intersection of W. Sample Road and Powerline Road with four points of Ingress/Egress at the intersection
- Retail Outparcel opportunity sharing the intersection with Costco and Car Max
- Two entrances from Powerline Road and two from W. Sample Road
- Direct access to Florida's Turnpike, I-95 and Sawgrass Expressway
- Join the national anchor tenants all drawn to the high-volume traffic counts and visibility
- Direct and easy access to all points north and south and east and west.
- This is the last and only retail opportunity with direct road frontage at the intersection