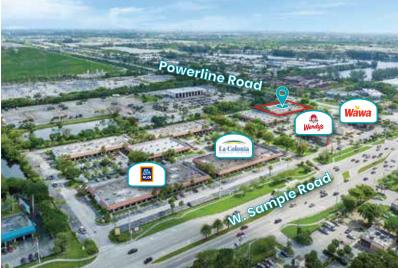

# **PROPERTY HIGHLIGHTS:**

- Landmark intersection of W. Sample Road and Powerline Road
- Combined ADT of +/- 150,000 autos daily
- Located between the I-95 and FL Turnpike Interchanges
- Just minutes to Sawgrass Expressway
- Join the anchor tenants:
   ALDI WaWa Wendy's and
   La Colonia Medical Center

## FOR LEASE: RETAIL OUTPARCEL OPPORTUNITY

Sharing the Intersection with National Anchor Retailers +/- 1 Acre Outparcel with +/- 18,000 SF Building

# **FOR LEASE: RETAIL OUTPARCEL OPPORTUNITY**

One of Broward County's Busiest Intersections +/- 1 Acre Outparcel with +/- 18,000 SF Building

- Located at the intersection of W. Sample Road and Powerline Road with four points of Ingress/Egress at the intersection
- Retail Outparcel opportunity sharing the intersection with Costco and Car Max
- Two entrances from Powerline Road and two from W. Sample Road
- Direct access to Florida's Turnpike, I-95 and Sawgrass Expressway
- Join the national anchor tenants all drawn to the high-volume traffic counts and visibility
- Direct and easy access to all points north and south and east and west.
- This is the last and only retail opportunity with direct road frontage at the intersection