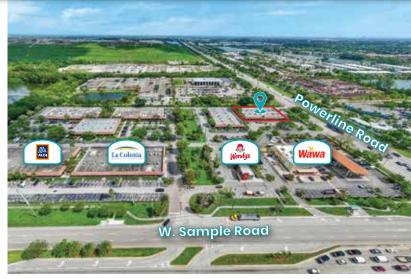

# **PROPERTY HIGHLIGHTS:**

- Landmark intersection of W. Sample Road and Powerline Road
- Combined ADT of +/- 150,000 autos daily
- Located between the I-95 and FL Turnpike Interchanges
- Just minutes to Sawgrass Expressway
- Join the anchor tenants:
   ALDI WaWa Wendy's and
   La Colonia Medical Center

# **FOR LEASE: RETAIL OUTPARCEL OPPORTUNITY**

One of Broward County's Busiest Intersections +/- 1 Acre Outparcel with +/- 18,000 SF Building

- Located at the intersection of W. Sample Road and Powerline Road with four points of Ingress/Egress at the intersection
- Retail Outparcel opportunity sharing the intersection with Costco and Car Max
- Two entrances from Powerline Road and two from W. Sample Road
- Direct access to Florida's Turnpike, I-95 and Sawgrass Expressway
- Join the national anchor tenants all drawn to the high-volume traffic counts and visibility
- Direct and easy access to all points north and south and east and west.
- This is the last and only retail opportunity with direct road frontage at the intersection