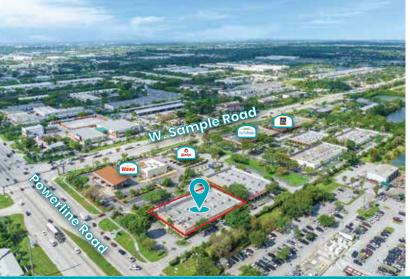

# **PROPERTY HIGHLIGHTS:**

- Landmark intersection of W. Sample Road and Powerline Road
- Combined ADT of +/- 150,000 autos daily
- Located between the I-95 and FL Turnpike Interchanges
- Just minutes to Sawgrass Expressway
- Join the anchor tenants:
   ALDI WaWa Wendy's and
   La Colonia Medical Center

## FOR LEASE: RETAIL OUTPARCEL OPPORTUNITY

Sharing the Intersection with National Anchor Retailers +/- 1 Acre Outparcel with +/- 18,000 SF Building

# **FOR LEASE: RETAIL OUTPARCEL OPPORTUNITY**

One of Broward County's Busiest Intersections +/- 1 Acre Outparcel with +/- 18,000 SF Building

- Located at the intersection of W. Sample Road and Powerline Road with four points of Ingress/Egress at the intersection
- Retail Outparcel opportunity sharing the intersection with Costco and Car Max
- Two entrances from Powerline Road and two from W. Sample Road
- Direct access to Florida's Turnpike, I-95 and Sawgrass Expressway
- Join the national anchor tenants all drawn to the high-volume traffic counts and visibility
- Direct and easy access to all points north and south and east and west.
- This is the last and only retail opportunity with direct road frontage at the intersection