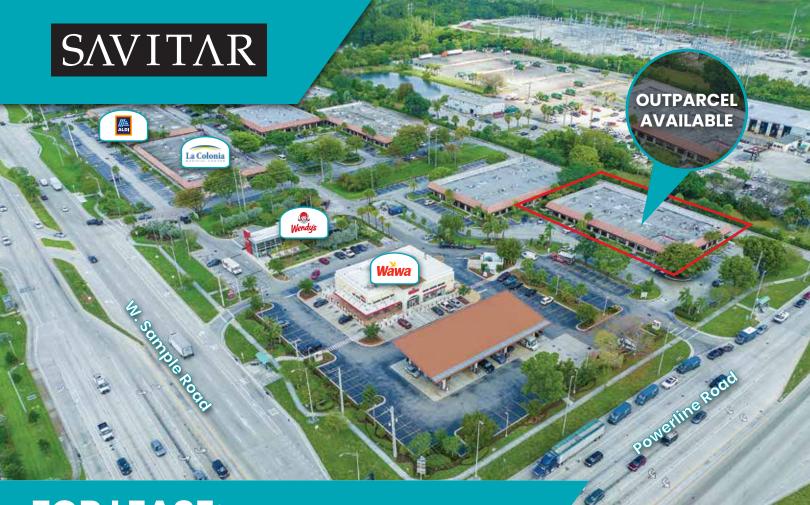

# **FOR LEASE:**

- +/- 1 ACRE OUTPARCEL
- +/- 18,000 SF BUILDING

**RETAIL OUTPARCEL WITH BUILDING** 

2201 W. Sample Road, Pompano Beach, FL

# **PROPERTY HIGHLIGHTS:**

- Landmark intersection of W. Sample Road and Powerline Road
- Combined ADT of +/- 150,000 autos daily
- Located between the I-95 and FL Turnpike Interchanges
- Just minutes to Sawgrass Expressway
- Join the anchor tenants:
   ALDI WaWa Wendy's and
   La Colonia Medical Center

## FOR LEASE: RETAIL OUTPARCEL OPPORTUNITY

Sharing the Intersection with National Anchor Retailers +/- 1 Acre Outparcel with +/- 18,000 SF Building