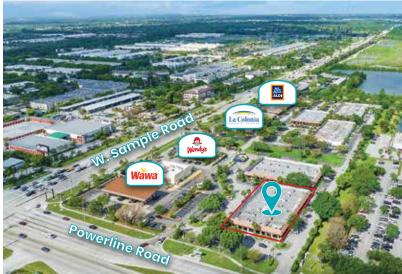

# **PROPERTY HIGHLIGHTS:**

- Landmark intersection of W. Sample Road and Powerline Road
- Combined ADT of +/- 150,000 autos daily
- Located between the I-95 and FL Turnpike Interchanges
- Just minutes to Sawgrass Expressway
- Join the anchor tenants:
   ALDI WaWa Wendy's and
   La Colonia Medical Center

## FOR LEASE: RETAIL OUTPARCEL OPPORTUNITY

Sharing the Intersection with National Anchor Retailers +/- 1 Acre Outparcel with +/- 18,000 SF Building

# **FOR LEASE: RETAIL OUTPARCEL OPPORTUNITY**

One of Broward County's Busiest Intersections +/- 1 Acre Outparcel with +/- 18,000 SF Building

- Located at the intersection of W. Sample Road and Powerline Road with four points of Ingress/Egress at the intersection
- Retail Outparcel opportunity sharing the intersection with Costco and Car Max
- Two entrances from Powerline Road and two from W. Sample Road
- Direct access to Florida's Turnpike, I-95 and Sawgrass Expressway
- Join the national anchor tenants all drawn to the high-volume traffic counts and visibility
- Direct and easy access to all points north and south and east and west.
- This is the last and only retail opportunity with direct road frontage at the intersection