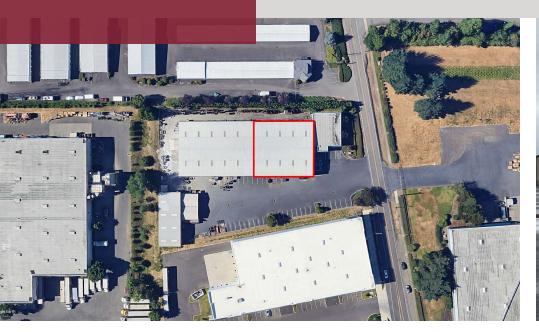

## **OFFERING SUMMARY**

| Lease Rate:    | \$0.95 SF/month (NNN) |
|----------------|-----------------------|
| Available SF:  | 13,750 SF             |
| Lot Size:      | 1 Acres               |
| Building Size: | 13,750 SF             |