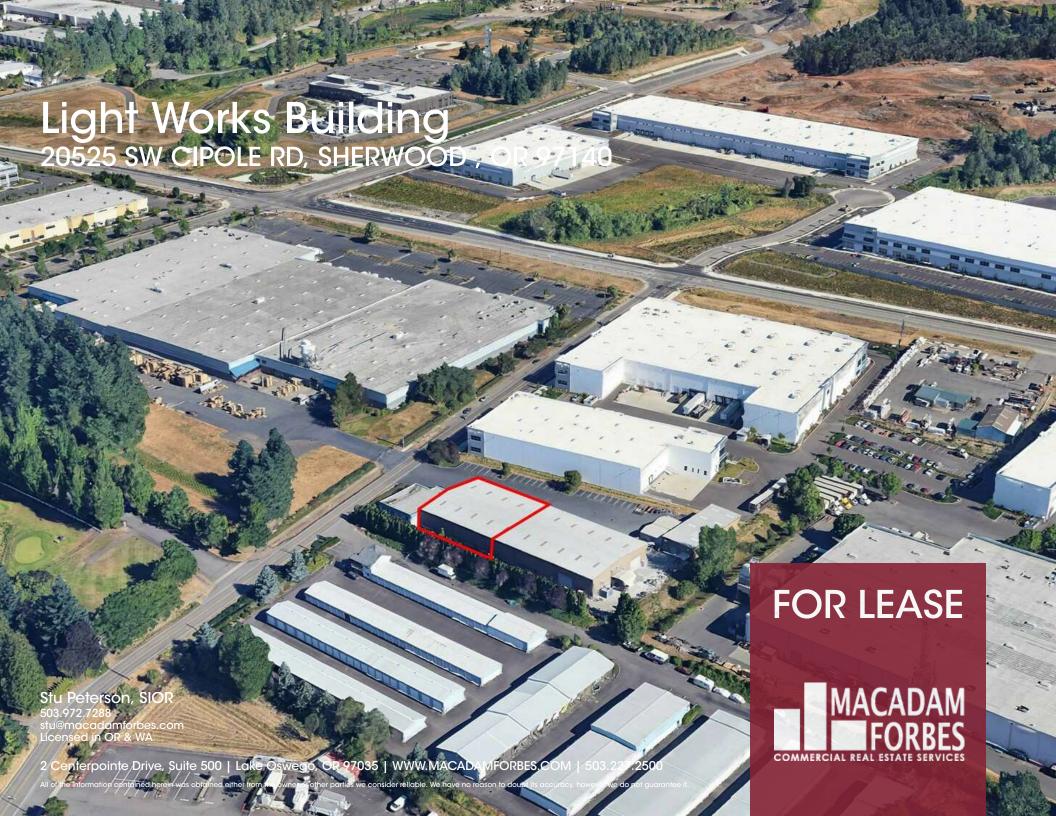

## FOR LEASE

Excellent industrial space with heavy power (600 amps 480/277 3 phase), large grade level doors, and flexible climate-controlled office space. Gas Heating in warehouse.

## **OFFERING SUMMARY**

| Lease Rate:    | \$0.95 SF/month (NNN) |
|----------------|-----------------------|
| Available SF:  | 13,750 SF             |
| Lot Size:      | 1 Acres               |
| Building Size: | 13,750 SF             |