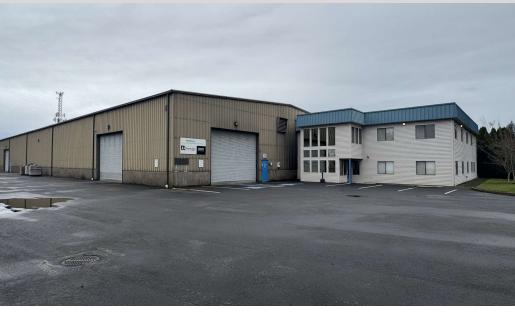

## FOR LEASE

Excellent industrial space with heavy power (600 amps 480/277 3 phase), large grade level doors, and flexible climate-controlled office space. Gas Heating in warehouse.

## **PROPERTY HIGHLIGHTS**

• Power: 3 Phase 600 amps 480/277

• Office Size: 1,250-2,500 SF

• Clear Height: 21'-24'

• Drive-in Doors: 12'x14'

Steel and concrete construction

• NNNs approximately \$0.15/SF/month