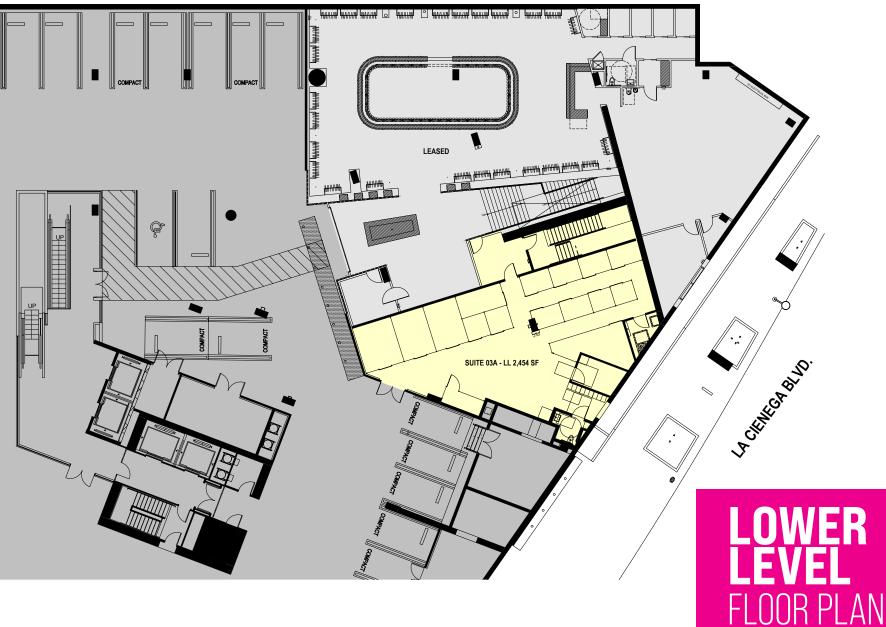

**SIZE** 3.413 SF

SUITE O3A USE Retail

AVAILABILITY Immediate

**SIZE** 5,471 SF SUITE O3A - LL USE Storage/Retail

**AVAILABILITY** Immediate

**SIZE** 2,454 SF SUITE O3B USE Retail

**AVAILABILITY** 02/01/25

**SIZE** 3,003 SF