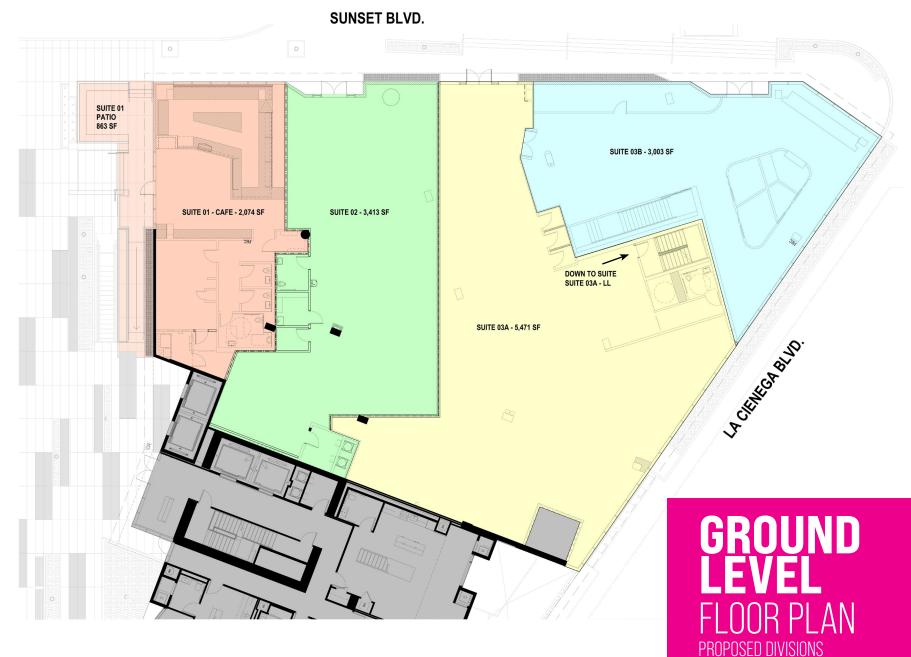

## **8500** Sunset

SUITE 01\* USE Cafe/Retail

**AVAILABILITY** Immediate

SIZE Interior: 2,074 SF Patio: 863 SF TOTAL: 2.937 SF

\*Currently built out as a café. SUITE O2 USE Retail

> **AVAILABILITY** Immediate

**SIZE** 3.413 SF

SUITE O3A USE Retail

AVAILABILITY Immediate

**SIZE** 5,471 SF SUITE O3A - LL USE Storage/Retail

**AVAILABILITY** Immediate

**SIZE** 2,454 SF SUITE O3B USE Retail

**AVAILABILITY** 02/01/25

**SIZE** 3,003 SF