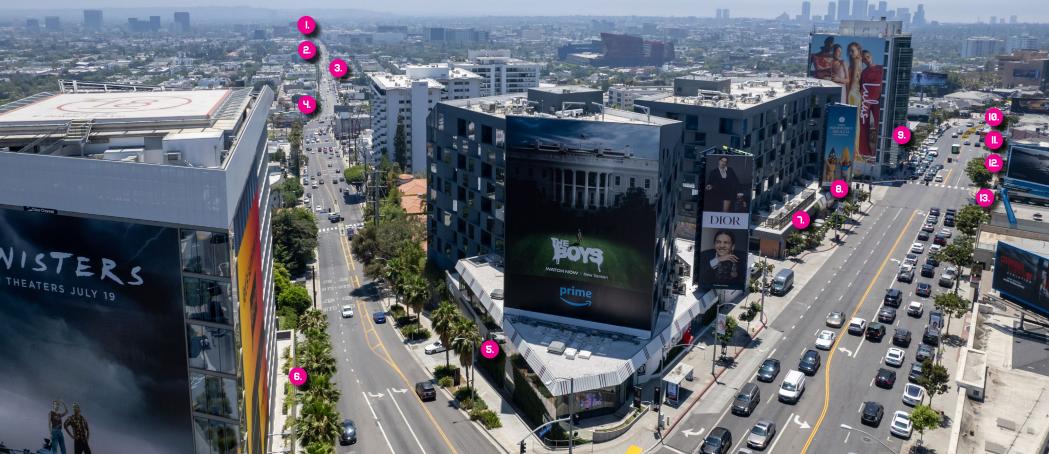

## **NEIGHBORING**TENANTS

- I. CATCH STEAK
- 2. KOI
- 3. NOBU
- 4. WEHO BISTRO
- 5. KITH
- 6. MADEO
- 7. TESSE

- 8. RUMBLE
- 9. THE SUNSET
- MARTINEZ SAMUEL SALON
- --- ONE MEDICAL
- SWEET GREEN
- ····· NEXT HEALTH
- SOULCYCLE

EQUINOX SUNLIFE ORGANICS 10.MELS DRIVE IN 11. SKIMS 12. DAUGHTERS DELI 13. STARBUCKS

THE INFORMATION CONTAINED HEREIN HAS BEEN OBTAINED FROM SOURCES DEEMED RELIABLE BUT HAS NOT BEEN VERIFIED AND NO GUARANTEE, WARRANTY OR REPRESENTATION, EITHER EXPRESS OR IMPLIED, IS MADE WITH RESPECT TO SUCH INFORMATION. TERMS OF SALE OR LEASE AND AVAILABILITY ARE SUBJECT TO CHANGE OR WITHDRAWAL WITHOUT NOTICE. CORPORATE RE LIC #01355491