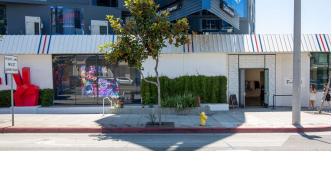

## **8500** Sunset

SUITE 01\* USE Cafe/Retail

**AVAILABILITY** Immediate

SIZE Interior: 2,074 SF Patio: 863 SF TOTAL: 2.937 SF

\*Currently built out as a café. SUITE O2 USE Retail

> **AVAILABILITY** Immediate

**SIZE** 3.413 SF

SUITE O3A USE Retail

AVAILABILITY Immediate

**SIZE** 5,471 SF SUITE O3A - LL USE Storage/Retail

**AVAILABILITY** Immediate

**SIZE** 2,454 SF SUITE O3B USE Retail

**AVAILABILITY** 02/01/25

**SIZE** 3,003 SF