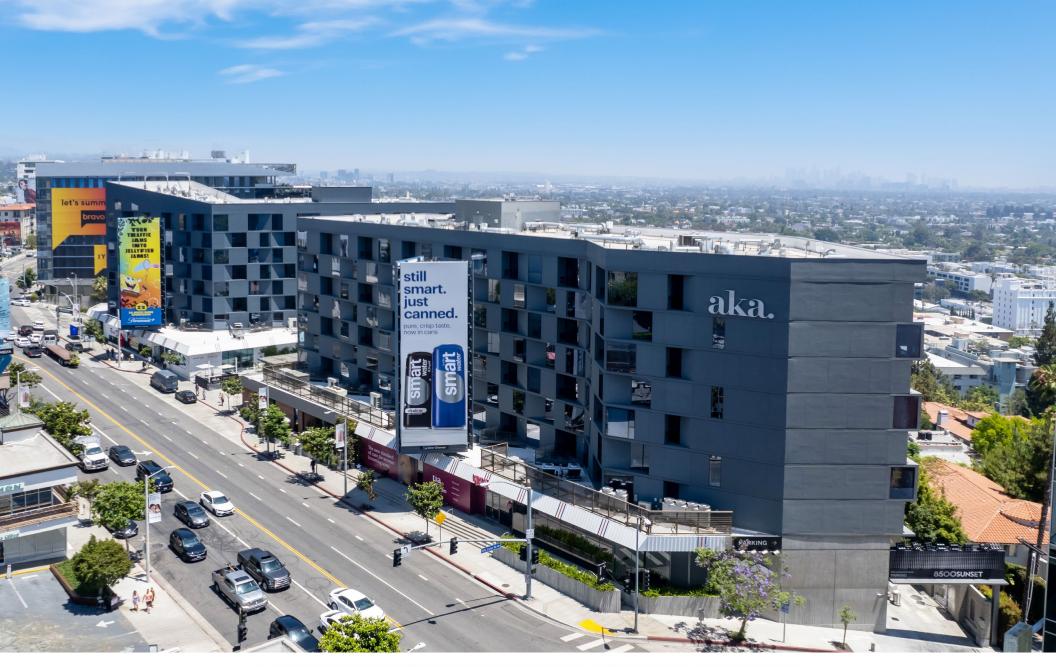

**LOCATION**HIGHLIGHTS

AT THE BASE OF THE AKA Hotel and residences ON THE ICONIC SUNSET STRIP

HIGH VISIBILITY CORNER

FORMERLY OCCUPIED BY FRED SEGAL ± 12' HIGH CEILINGS Ground Floor SUBTERRANEAN Parking available **RENT** Available upon Request