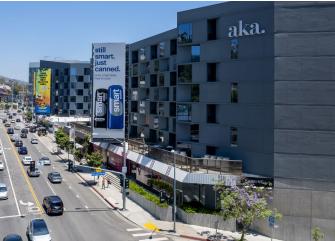

**LOCATION**HIGHLIGHTS

AT THE BASE OF THE AKA Hotel and residences ON THE ICONIC SUNSET STRIP

HIGH VISIBILITY CORNER

FORMERLY OCCUPIED BY FRED SEGAL ± 12' HIGH CEILINGS Ground Floor SUBTERRANEAN Parking available **RENT** Available upon Request

## **NEIGHBORING**TENANTS

- I. CATCH STEAK
- 2. KOI
- 3. NOBU
- 4. WEHO BISTRO
- 5. KITH
- 6. MADEO
- 7. TESSE

- 8. RUMBLE
- 9. THE SUNSET
- MARTINEZ SAMUEL SALON
- --- ONE MEDICAL
- SWEET GREEN
- ····· NEXT HEALTH
- SOULCYCLE

EQUINOX SUNLIFE ORGANICS 10.MELS DRIVE IN 11. SKIMS 12. DAUGHTERS DELI 13. STARBUCKS

THE INFORMATION CONTAINED HEREIN HAS BEEN OBTAINED FROM SOURCES DEEMED RELIABLE BUT HAS NOT BEEN VERIFIED AND NO GUARANTEE, WARRANTY OR REPRESENTATION, EITHER EXPRESS OR IMPLIED, IS MADE WITH RESPECT TO SUCH INFORMATION. TERMS OF SALE OR LEASE AND AVAILABILITY ARE SUBJECT TO CHANGE OR WITHDRAWAL WITHOUT NOTICE. CORPORATE RE LIC #01355491