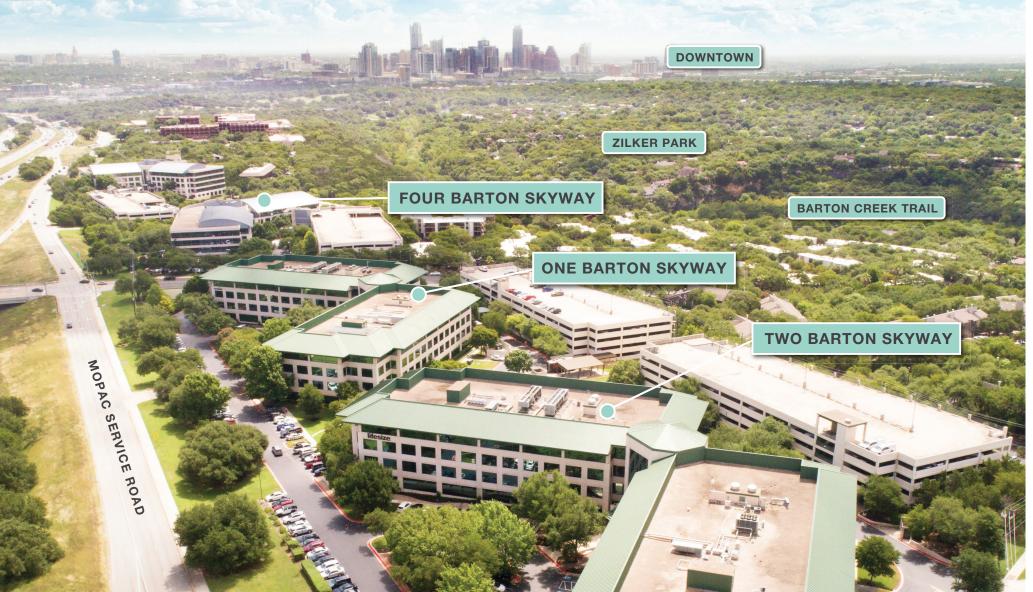

### welcome to BartonSkyway

A collection of three office buildings where your ambitions find their home in one of Southwest Austin's most coveted locations. With stunning views overlooking Downtown Austin and the Barton Creek Greenbelt, your team will be inspired.

### You are (right) here

Experience the soul of Austin with local gems like Zilker Park, Barton Springs, and the Barton Creek Greenbelt. Grab a bite at the nearby flagship Tacodeli or Salt Traders Coastal Cooking and savor the flavors of a city known for its culinary artistry, just beyond the office.

### Getting here is easy

Nestled at Barton Skyway and MoPac Expressway, Barton Skyway makes your commute effortless with easy access to all Southwest Austin's suburbs and a 5–10-minute drive to the amenities downtown.