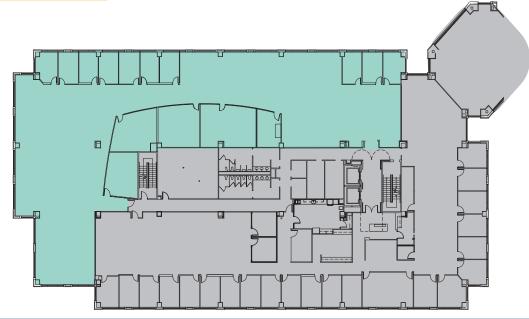

#### ONE BARTON SKYWAY

| Suite          | 300            |
|----------------|----------------|
| Square Footage | 16,056 Sq. Ft. |

for more information:

BLAIR NELSON | 512.415.9120 | Blair.Nelson@bdnreit.com