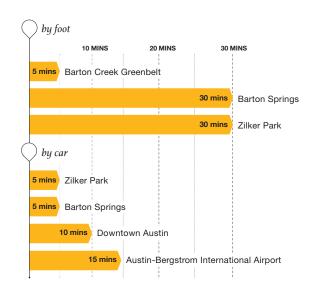

#### take a walk

**Barton Creek Greenbelt** .3 mi Zilker Park **Barton Springs** Lady Bird Lake Trail 2 mi

2 mi

TRANSIT + ACCESS

### Getting here is easy

Nestled at Barton Skyway and MoPac Expressway, Barton Skyway makes your commute effortless with easy access to all Southwest Austin's suburbs and a 5–10-minute drive to the amenities downtown.