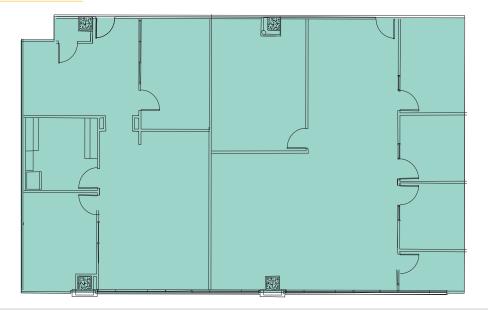

#### ONE BARTON SKYWAY

| Suite          | 160           |
|----------------|---------------|
| Square Footage | 3,369 Sq. Ft. |

for more information: