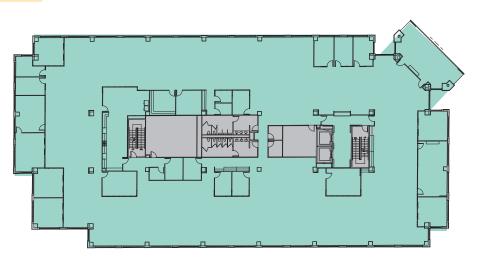

#### ONE BARTON SKYWAY

| Suite          | 340            |
|----------------|----------------|
| Square Footage | 25,582 Sq. Ft. |

 $BLAIR \ NELSON \ | \ 512.415.9120 \ | \ Blair. Nelson@bdnreit.com$ 

#### ONE BARTON SKYWAY

| Suite          | 350         |
|----------------|-------------|
| Square Footage | 5,747 Sq. F |

Ft.

for more information:

| BLAIR NELSON | 512.415.9120 | Blair.Nelson@bdnreit.com |
|--------------|--------------|--------------------------|
|              |              |                          |