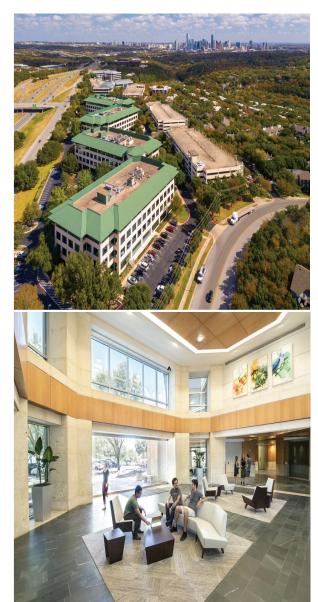

### welcome to BartonSkyway

A collection of three office buildings where your ambitions find their home in one of Southwest Austin's most coveted locations. With stunning views overlooking Downtown Austin and the Barton Creek Greenbelt, your team will be inspired.

Nestled in 25 acres of meticulously landscaped grounds, this 564,000-square-foot office park combines modern amenities with a growthfriendly environment, with recent upgrades aimed to enhance value for our tenants.