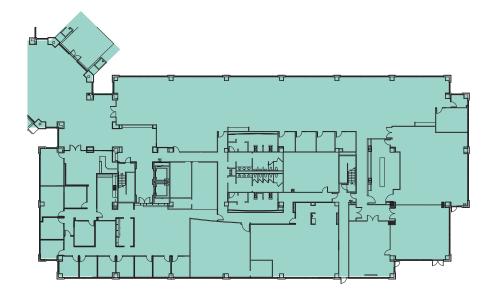

#### ONE BARTON SKYWAY

| Suite          | 200            |
|----------------|----------------|
| Square Footage | 24,711 Sq. Ft. |