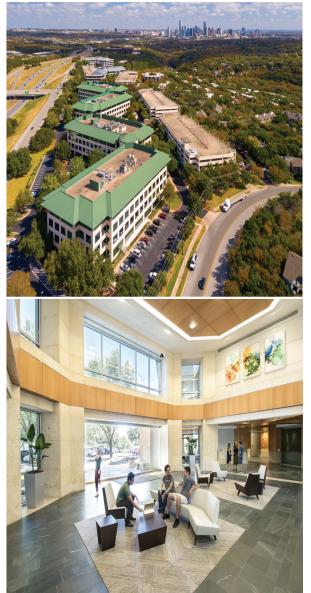

### welcome to BartonSkyway

A collection of three office buildings where your ambitions find their home in one of Southwest Austin's most coveted locations. With stunning views overlooking Downtown Austin and the Barton Creek Greenbelt, your team will be inspired.

Nestled in 25 acres of meticulously landscaped grounds, this 564,000-square-foot office park combines modern amenities with a growthfriendly environment, with recent upgrades aimed to enhance value for our tenants.

### *Elevate your 9-to-5*

Whether you're challenging your peers to a game of sand volleyball, indulging in food truck fare, or taking in the stunning views from the outdoor seating pavilion, every experience at Barton Skyway builds culture and maximizes your workday.

- + Communal sand volleyball court
- + On-site alternating curated food trucks
- + Covered outdoor seating pavilion
- + Tenant lounge equipped high-end vending & Wi-Fi
- + Renovated lobbies with collaboration spaces
- + Two Fitness centers with showers and lockers
- + Structured and surface parking (4:1,000 ratio)
- + Views of Downtown and Barton Creek Greenbelt
- + On-site property management & engineering