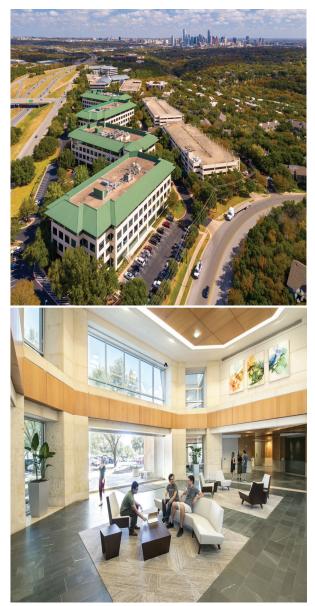

Austin, Texas

### welcome to BartonSkyway

A collection of three office buildings where your ambitions find their home in one of Southwest Austin's most coveted locations. With stunning views overlooking Downtown Austin and the Barton Creek Greenbelt, your team will be inspired.

Nestled in 25 acres of meticulously landscaped grounds, this 564,000-square-foot office park combines modern amenities with a growthfriendly environment, with recent upgrades aimed to enhance value for our tenants.