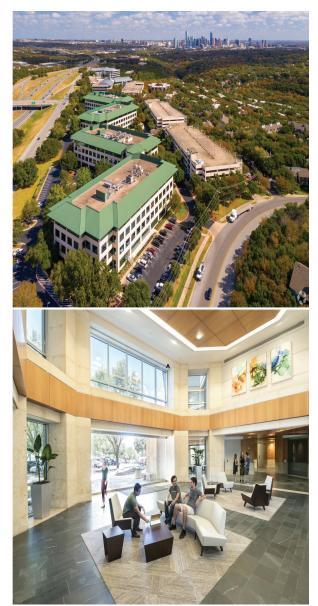

### welcome to BartonSkyway

A collection of three office buildings where your ambitions find their home in one of Southwest Austin's most coveted locations. With stunning views overlooking Downtown Austin and the Barton Creek Greenbelt, your team will be inspired.

Nestled in 25 acres of meticulously landscaped grounds, this 564,000-square-foot office park combines modern amenities with a growthfriendly environment, with recent upgrades aimed to enhance value for our tenants.

### *Elevate your 9-to-5*

Whether you're challenging your peers to a game of sand volleyball, indulging in food truck fare, or taking in the stunning views from the outdoor seating pavilion, every experience at Barton Skyway builds culture and maximizes your workday.

- + Communal sand volleyball court
- + On-site alternating curated food trucks
- + Covered outdoor seating pavilion
- + Tenant lounge equipped high-end vending & Wi-Fi
- + Renovated lobbies with collaboration spaces
- + Two Fitness centers with showers and lockers
- + Structured and surface parking (4:1,000 ratio)
- + Views of Downtown and Barton Creek Greenbelt
- + On-site property management & engineering