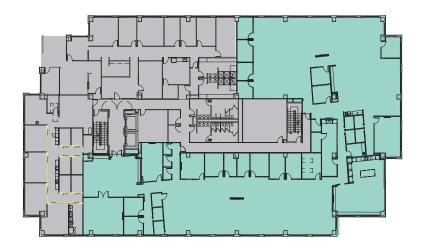

#### ONE BARTON SKYWAY

| Suite          | 160           |
|----------------|---------------|
| Square Footage | 3,369 Sq. Ft. |

for more information:

#### ONE BARTON SKYWAY

| Suite          | 200            |
|----------------|----------------|
| Square Footage | 24,711 Sq. Ft. |