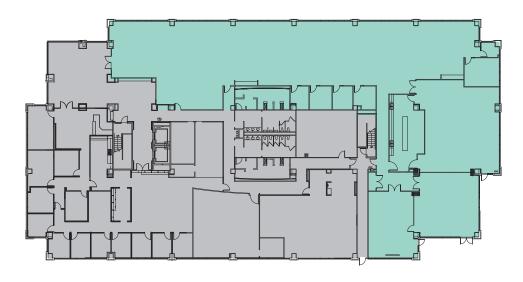

#### TWO BARTON SKYWAY

| Suite          | 100C           |
|----------------|----------------|
| Square Footage | 13,563 Sq. Ft. |

BLAIR NELSON | 512.415.9120 | Blair.Nelson@bdnreit.com

brandywine CLARK JONES | 214.808.1616 | Clark.Jones@bdnreit.com

#### TWO BARTON SKYWAY

| Suite          | 200C           |
|----------------|----------------|
| Square Footage | 24,883 Sq. Ft. |

for more information:  ${\sf BLAIR \ NELSON \ | \ 512.415.9120 \ | \ Blair.Nelson@bdnreit.com}$ 