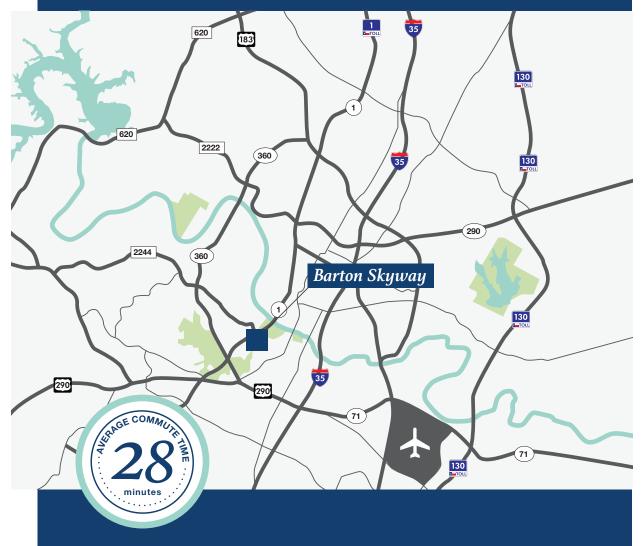

### Getting here is easy

Nestled at Barton Skyway and MoPac Expressway, Barton Skyway makes your commute effortless with easy access to all Southwest Austin's suburbs and a 5–10-minute drive to the amenities downtown.