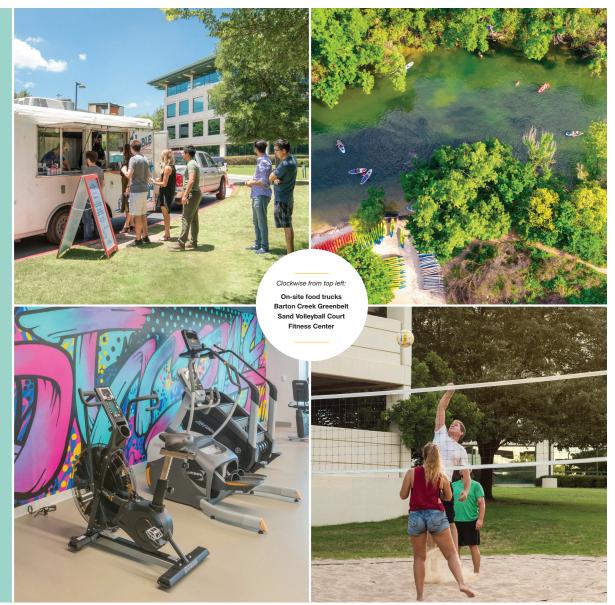

### *Elevate your 9-to-5*

Whether you're challenging your peers to a game of sand volleyball, indulging in food truck fare, or taking in the stunning views from the outdoor seating pavilion, every experience at Barton Skyway builds culture and maximizes your workday.

- + Communal sand volleyball court
- + On-site alternating curated food trucks
- + Covered outdoor seating pavilion
- + Tenant lounge equipped high-end vending & Wi-Fi
- + Renovated lobbies with collaboration spaces
- + Two Fitness centers with showers and lockers
- + Structured and surface parking (4:1,000 ratio)
- + Views of Downtown and Barton Creek Greenbelt
- + On-site property management & engineering