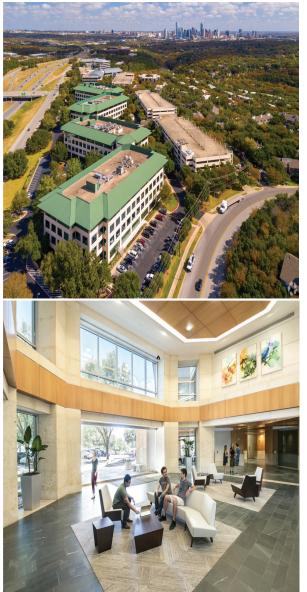

### welcome to BartonSkyway

A collection of three office buildings where your ambitions find their home in one of Southwest Austin's most coveted locations. With stunning views overlooking Downtown Austin and the Barton Creek Greenbelt, your team will be inspired.

Nestled in 25 acres of meticulously landscaped grounds, this 564,000-square-foot office park combines modern amenities with a growthfriendly environment, with recent upgrades aimed to enhance value for our tenants.

- + Communal sand volleyball court
- + On-site alternating curated food trucks
- + Covered outdoor seating pavilion
- + Tenant lounge equipped high-end vending & Wi-Fi
- + Renovated lobbies with collaboration spaces
- + Two Fitness centers with showers and lockers
- + Structured and surface parking (4:1,000 ratio)
- + Views of Downtown and Barton Creek Greenbelt
- + On-site property management & engineering