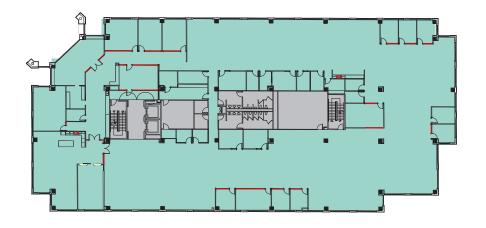

#### ONE BARTON SKYWAY

| Suite          | 200            |
|----------------|----------------|
| Square Footage | 24,711 Sq. Ft. |