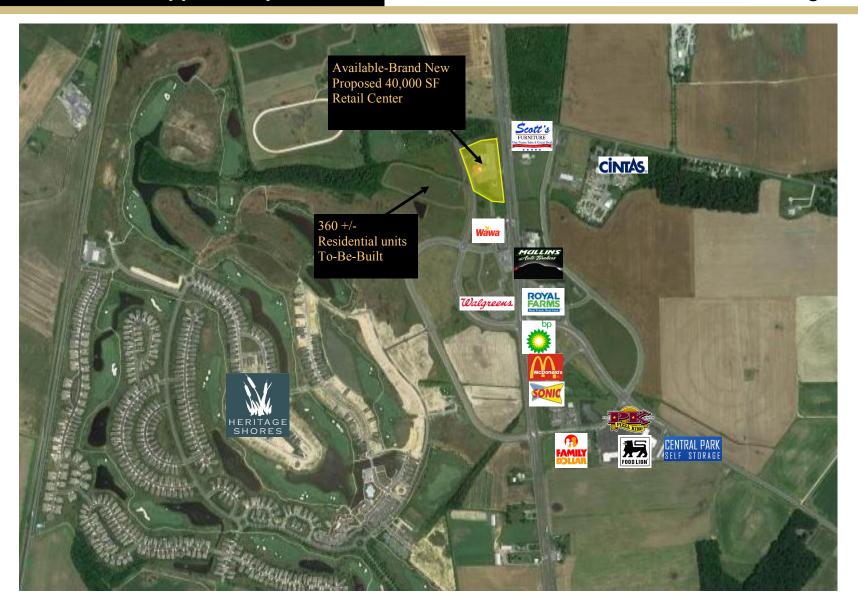

## RETAILER MAP

- Site Plan includes: A 21,000 SF strip center with a 3,000 SF unit proposed drive thru, pad site with 5,000 SF freestanding building, pad site with two 2,500 SF unit with drive through's and an additional pad site with 5,000 SF building
- Site plan can be modified to accommodate
- 360+/- units residential units to be built directly across the street from the site on 404.
- Located near major golf and retirement community Heritage Shores.
- Adjacent to Wawa and Walgreens
- Located near the busy intersection of 404 and 13
- Located on direct route from the Bay Bridge to the DE Beach Resorts
- All utilities on site
- •Located just 30 minutes from the DE Beaches