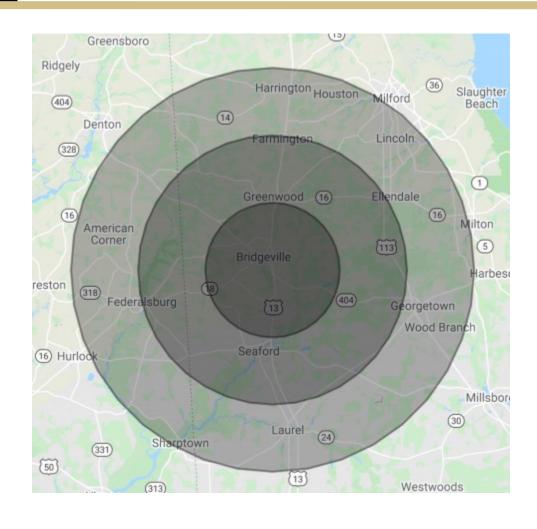

# **DEMOGRAPHICS**

#### 18541 South Main St. | Bridgeville, DE

|                            | 5-MILE | 10-MILE  | 15-MILE  |
|----------------------------|--------|----------|----------|
| Population                 | 15,241 | 47,218   | 97,876   |
| Median Age                 | 38.6   | 39.7     | 38.9     |
| Total Households           | 5,585  | 17,299   | 36,023   |
| Average HH Income \$52,690 |        | \$57,342 | \$57,983 |