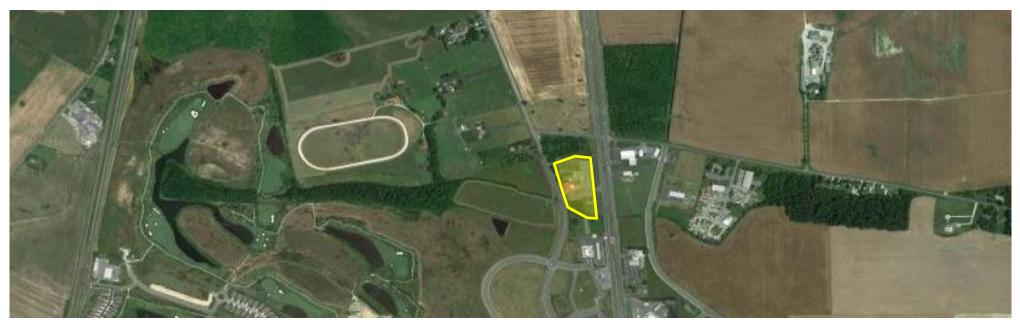

## **AERIAL**

#### 18541 South Main St. | Bridgeville, DE

**Sale Price:** \$3,500,000.00

**Available Acreage:** 6 +/- Acres

**PROPERTY OVERVIEW:** Brand New proposed 40,000 SF (approx.) retail center in Bridgeville, DE. Now leasing units and or selling pad sites. Property is approximately 6 acres, located directly between Route 13 and 404, with direct access from both thoroughfares. The route 13 and 404 intersection is the direct route from the Bay Bridge to the DE Beach Resorts. There are deal options available for this site, including build to suit, purchase or ground lease. Property Highlights: