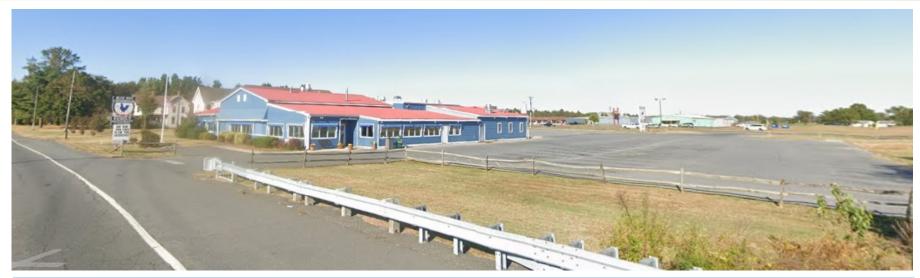

e. Property Highlights:

- Site Plan includes: A 21,000 SF strip center with a 3,000 SF unit proposed drive thru, pad site with 5,000 SF freestanding building, pad site with two 2,500 SF unit with drive through's and an additional pad site with 5,000 SF building
- Site plan can be modified to accommodate
- 360+/- units residential units to be built directly across the street from the site on 404.
- Located near major golf and retirement community Heritage Shores.
- Adjacent to Wawa and Walgreens
- Located near the busy intersection of 404 and 13
- Located on direct route from the Bay Bridge to the DE Beach Resorts
- All utilities on site
- •Located just 30 minutes from the DE Beaches

**Contact Matt today for more information** 



## **PHOTOS**

## **Proposed Retail Center Opportunity**





## SITE PLAN

#### **Proposed Retail Center Opportunity**



## **AERIAL**

## **Proposed Retail Center Oppurtunity**



## RETAILER MAP

#### **Proposed Retail Center Opportunity**



# **DEMOGRAPHICS**

#### **Proposed Retail Center Opportunity**

#### 18541 South Main St. | Bridgeville, DE

|                            | 5-MILE | 10-MILE  | 15-MILE  |
|----------------------------|--------|----------|----------|
| Population                 | 15,241 | 47,218   | 97,876   |
| Median Age                 | 38.6   | 39.7     | 38.9     |
| Total Households           | 5,585  | 17,299   | 36,023   |
| Average HH Income \$52,690 |        | \$57,342 | \$57,983 |





218 East Main Street

Salisbury, MD 21801

www.rinnier.com