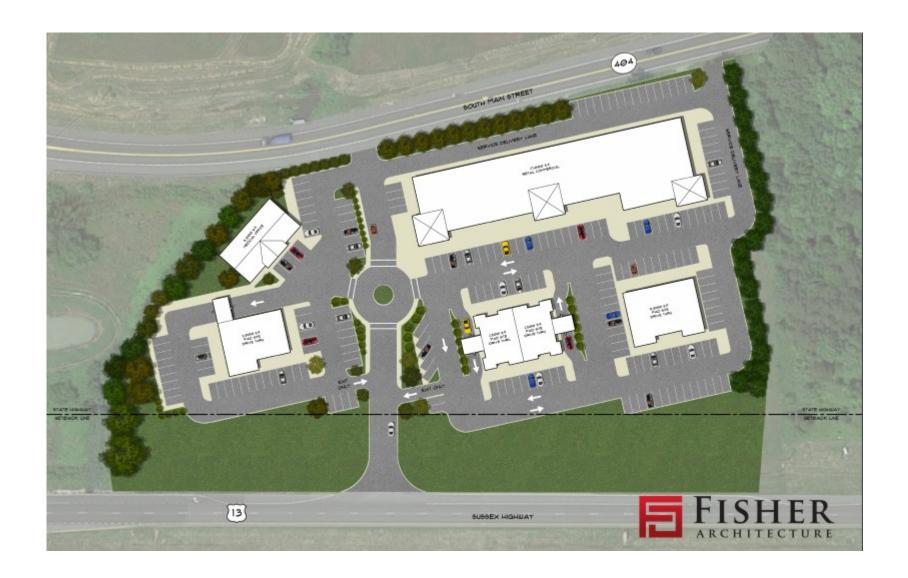

## SITE PLAN

- Site Plan includes: A 21,000 SF strip center with a 3,000 SF unit proposed drive thru, pad site with 5,000 SF freestanding building, pad site with two 2,500 SF unit with drive through's and an additional pad site with 5,000 SF building
- Site plan can be modified to accommodate
- 360+/- units residential units to be built directly across the street from the site on 404.
- Located near major golf and retirement community Heritage Shores.
- Adjacent to Wawa and Walgreens
- Located near the busy intersection of 404 and 13
- Located on direct route from the Bay Bridge to the DE Beach Resorts
- All utilities on site
- •Located just 30 minutes from the DE Beaches