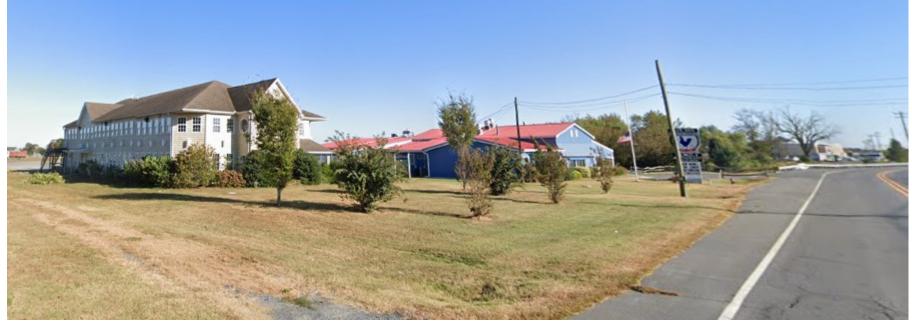

Property Highlights:

- Site Plan includes: A 21,000 SF strip center with a 3,000 SF unit proposed drive thru, pad site with 5,000 SF freestanding building, pad site with two 2,500 SF unit with drive through's and an additional pad site with 5,000 SF building
- Site plan can be modified to accommodate
- 360+/- units residential units to be built directly across the street from the site on 404.
- Located near major golf and retirement community Heritage Shores.
- Adjacent to Wawa and Walgreens
- Located near the busy intersection of 404 and 13
- Located on direct route from the Bay Bridge to the DE Beach Resorts
- All utilities on site
- •Located just 30 minutes from the DE Beaches

**Contact Matt today for more information** 



## **PHOTOS**

## **Proposed Retail Center Opportunity**





## SITE PLAN

#### **Proposed Retail Center Opportunity**



## **AERIAL**

## **Proposed Retail Center Oppurtunity**



## RETAILER MAP

#### **Proposed Retail Center Opportunity**



# **DEMOGRAPHICS**

#### **Proposed Retail Center Opportunity**

#### 18541 South Main St. | Bridgeville, DE

|                            | 5-MILE | 10-MILE  | 15-MILE  |
|----------------------------|--------|----------|----------|
| Population                 | 15,241 | 47,218   | 97,876   |
| Median Age                 | 38.6   | 39.7     | 38.9     |
| Total Households           | 5,585  | 17,299   | 36,023   |
| Average HH Income \$52,690 |        | \$57,342 | \$57,983 |





218 East Main Street

Salisbury, MD 21801

www.rinnier.com