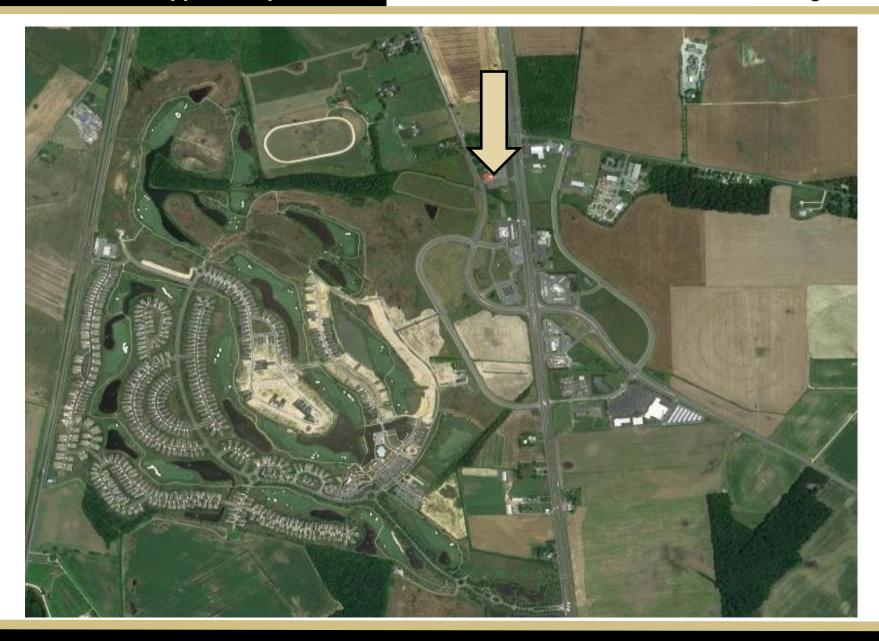

## **AERIAL**

#### 18541 South Main St. | Bridgeville, DE

**Sale Price:** \$3,500,000.00

**Available Acreage:** 6 +/- Acres

**PROPERTY OVERVIEW:** Brand New proposed 40,000 SF (approx.) retail center in Bridgeville, DE. Now leasing units and or selling pad sites. Property is approximately 6 acres, located directly between Route 13 and 404, with direct access from both thoroughfares. The route 13 and 404 intersection is the direct route from the Bay Bridge to the DE Beach Resorts. There are deal options available for this site, including build to suit, purchase or ground lease. Property Highlights:

- Site Plan includes: A 21,000 SF strip center with a 3,000 SF unit proposed drive thru, pad site with 5,000 SF freestanding building, pad site with two 2,500 SF unit with drive through's and an additional pad site with 5,000 SF building
- Site plan can be modified to accommodate
- 360+/- units residential units to be built directly across the street from the site on 404.
- Located near major golf and retirement community Heritage Shores.
- Adjacent to Wawa and Walgreens
- Located near the busy intersection of 404 and 13
- Located on direct route from the Bay Bridge to the DE Beach Resorts
- All utilities on site
- •Located just 30 minutes from the DE Beaches