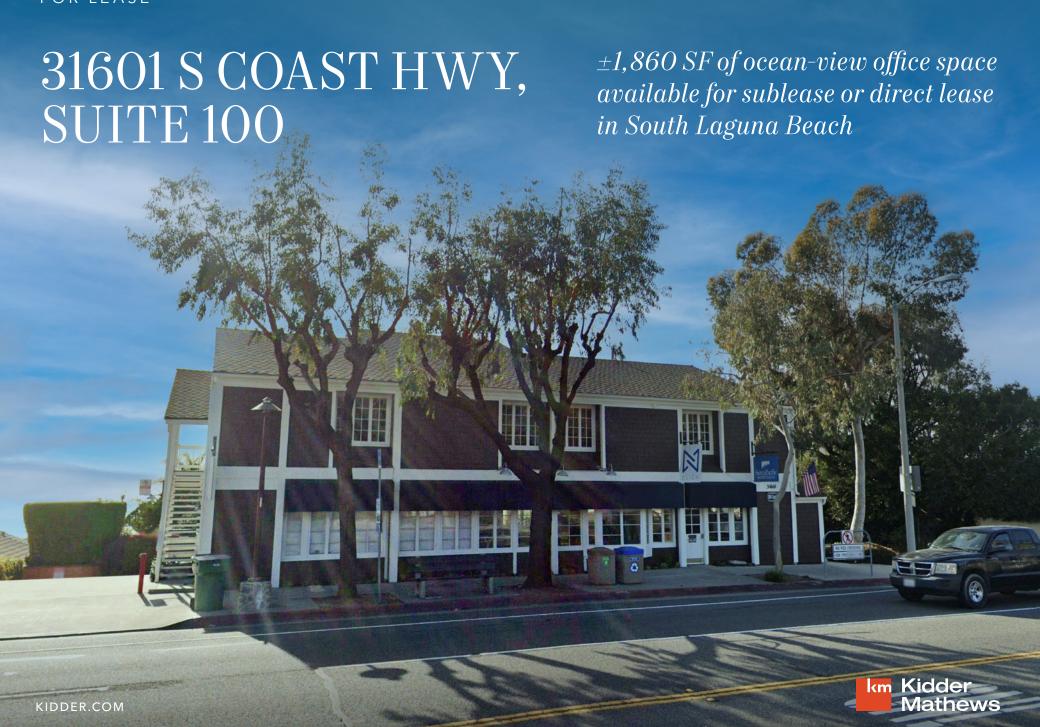

31601 S COAST HWY, SUITE 100

±1,860 SF office space featuring private offices, spacious open work area, upgraded finishes, expansive glass treatment and free on-site parking

±1,860 SF office space

\$3.75 PSF + electricity / janitorial

Beautiful ocean views, hardwood floors, and extensive use of glass and upgraded finishes

On-site free surface parking

Immediate occupancy

Call to show

AVAILABLE FOR SUBLEASE OR DIRECT LEASE

KIDDER MATHEWS