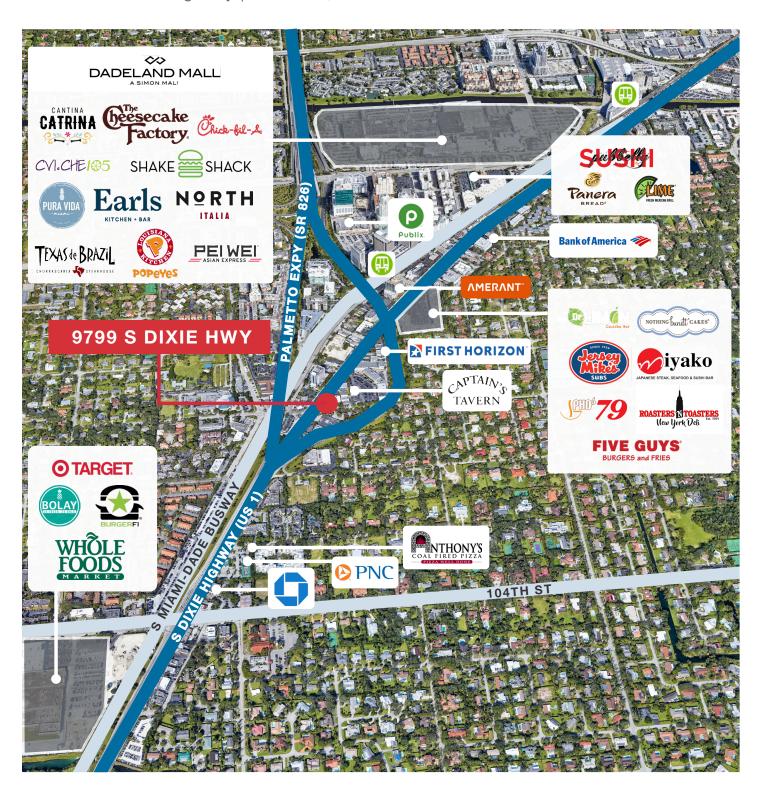

Dixie Highway | Pinecrest, FL 33156



## **Property Features**

- South Dixie Highway (US 1) frontage
- Well-maintained building
- Rare opportunity in Pinecrest, FL
- Ample free parking
- BU-1 zoning, Restricted Commercial Development, Village of Pinecrest, FL

#### **Location Features**

- Strategically located business hub with high exposure
- Immediate access to major transportation arteries (South Dixie Highway, SR-826)
- Walk to Metrorail, shopping and eateries







| Total                      | 105,500 |
|----------------------------|---------|
| SR-826                     | 62,000  |
| South Dixie Highway (US 1) | 43,500  |



# Survey

9799 South Dixie Highway | Pinecrest, FL 33156

#### 16,091 SF AVAILABLE







## Retail Map

9799 South Dixie Highway | Pinecrest, FL 33156





# Demographics

9799 South Dixie Highway | Pinecrest, FL 33156



#### Demographic Summary RADIUS 1 Mile 3 Miles 5 Miles Population 17,895 95,062 277,345 Households 8,166 37,693 101,747 4,711 24,868 72,345 Families Average Household Size 2.5 2.66 2.19 Median Age 42.4 43.1 Median Household Income \$79,476 \$89,250 \$95,961 \$132,768 \$144,718 Average Household Income \$159,455 Walkability Score **Transit Score** 81 61 (Very Walkable) (Good Transit)