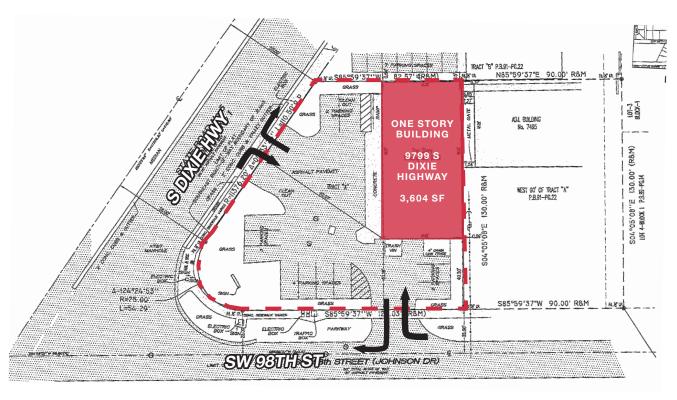

# Survey

9799 South Dixie Highway | Pinecrest, FL 33156

#### 16,091 SF AVAILABLE