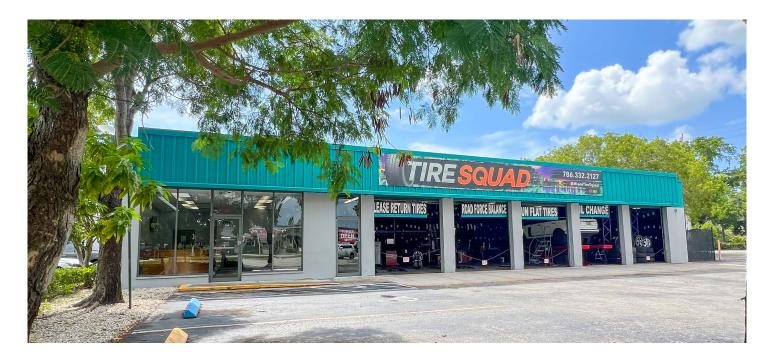

# Freestanding Retail Opportunity on S. Dixie Highway (US 1)

### **FOR SALE**

9799 South Dixie Highway | Pinecrest, FL 33156

Lot Size: 16,091 SF Building Size: 3,604 SF

Sale Price: \$4,500,000.00