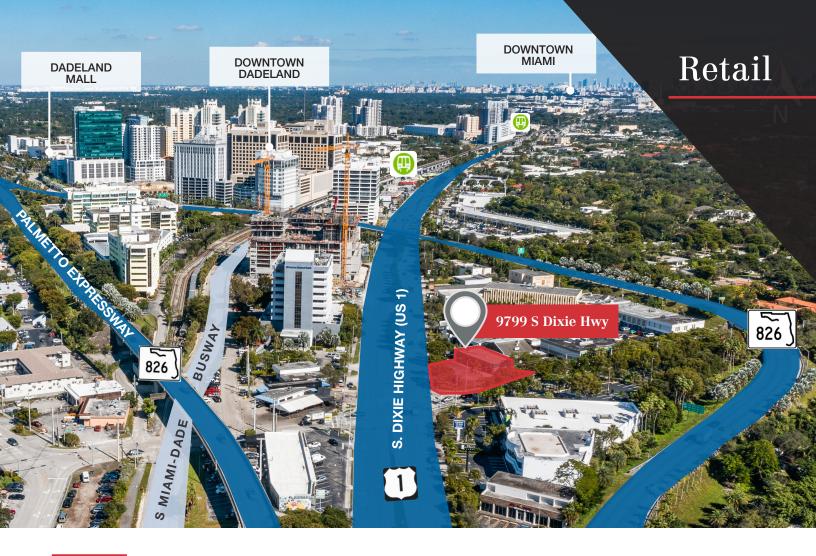

## Freestanding Retail Opportunity

9799 South Dixie Highway | Pinecrest, FL 33156

## Retail Map

9799 South Dixie Highway | Pinecrest, FL 33156