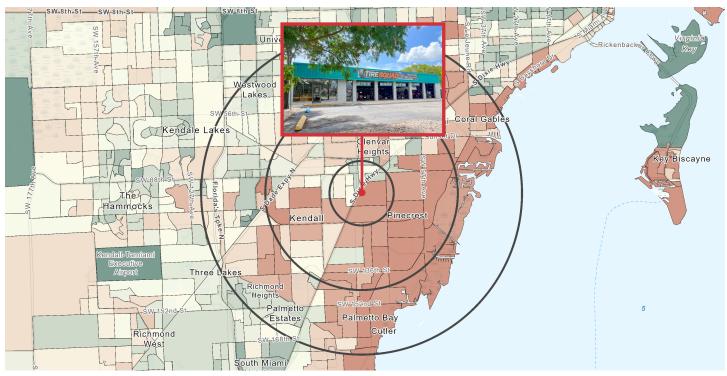

# Demographics

9799 South Dixie Highway | Pinecrest, FL 33156

#### Demographic Summary RADIUS 1 Mile 3 Miles 5 Miles Population 17,895 95,062 277,345 Households 8,166 37,693 101,747 4,711 24,868 72,345 Families Average Household Size 2.5 2.66 2.19 Median Age 42.4 43.1 Median Household Income \$79,476 \$89,250 \$95,961 \$132,768 \$144,718 Average Household Income \$159,455 Walkability Score **Transit Score** 81 61 (Very Walkable) (Good Transit)