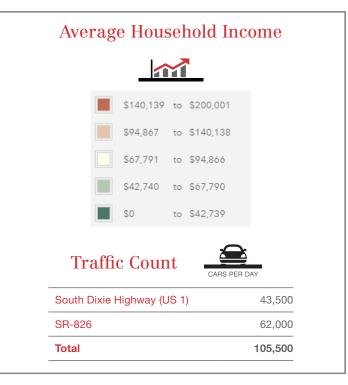

| Total                      | 105,500 |
|----------------------------|---------|
| SR-826                     | 62,000  |
| South Dixie Highway (US 1) | 43,500  |

#### Demographic Summary RADIUS 1 Mile 3 Miles 5 Miles Population 17,895 95,062 277,345 Households 8,166 37,693 101,747 4,711 24,868 72,345 Families Average Household Size 2.5 2.66 2.19 Median Age 42.4 43.1 Median Household Income \$79,476 \$89,250 \$95,961 \$132,768 \$144,718 Average Household Income \$159,455 Walkability Score **Transit Score** 81 61 (Very Walkable) (Good Transit)