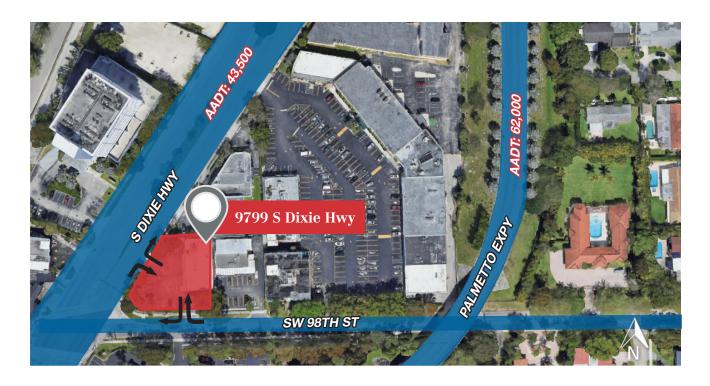

### **FOR SALE**

9799 South Dixie Highway | Pinecrest, FL 33156

Lot Size: 16,091 SF Building Size: 3,604 SF

Sale Price: \$4,500,000.00

## Freestanding Retail Opportunity

9799 South Dixie Highway | Pinecrest, FL 33156

| Total                      | 105,500 |
|----------------------------|---------|
| SR-826                     | 62,000  |
| South Dixie Highway (US 1) | 43,500  |